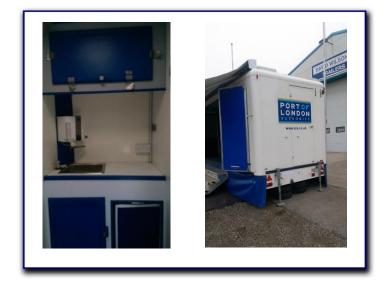

# DWT 6.3m exhibition trailer DWT 4291

The trailer is fitted with an Electrolux roof mounted air con / heating and separate vent axia extractor vent.

To the rear with its own service door is a compact galley area complete with stainless steel sink, cold water supply from containers and fridge with serving bar to the main area