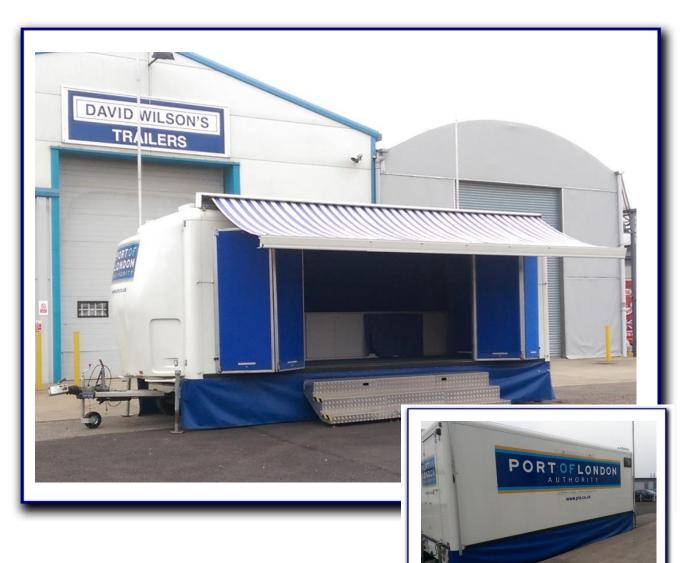

#### DWT 6.3m exhibition trailer DWT 4291

The glazed entrance is via an approx. 2.9 m wide platform with canopy over to provide complete weather protection.

Opposite the entrance is a slide out pod extension approx. 4.0 metres x 1600 with fully fitted seating and storage under.

# DWT 6.3m exhibition trailer DWT 4291

The trailer is fitted with an Electrolux roof mounted air con / heating and separate vent axia extractor vent.

To the rear with its own service door is a compact galley area complete with stainless steel sink, cold water supply from containers and fridge with serving bar to the main area