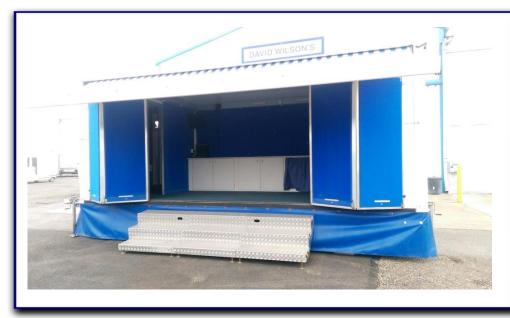

### **DWT 6.3m exhibition trailer DWT 4291**

#### DWT 6.3m exhibition trailer DWT 4291

The glazed entrance is via an approx. 2.9 m wide platform with canopy over to provide complete weather protection.

Opposite the entrance is a slide out pod extension approx. 4.0 metres x 1600 with fully fitted seating and storage under.

The trailer is well presented and offered for sale as seen complete with skirting and spare wheel