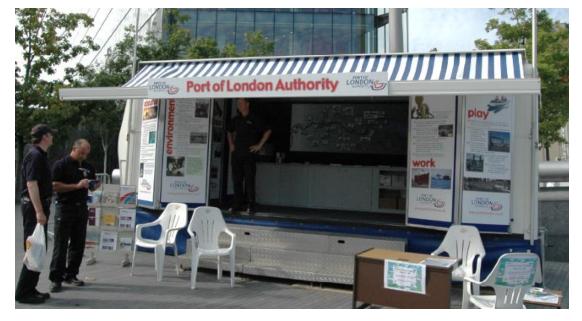

#### DWT 6.3m exhibition trailer DWT 4291

The glazed entrance is via an approx. 2.9 m wide platform with canopy over to provide complete weather protection.

Opposite the entrance is a slide out pod extension approx. 4.0 metres x 1600 with fully fitted seating and storage under.

# DWT 6.3m exhibition trailer DWT 4291

The trailer is fitted with an Electrolux roof mounted air con / heating and separate vent axia extractor vent.

To the rear with its own service door is a compact galley area complete with stainless steel sink, cold water supply from containers and fridge with serving bar to the main area