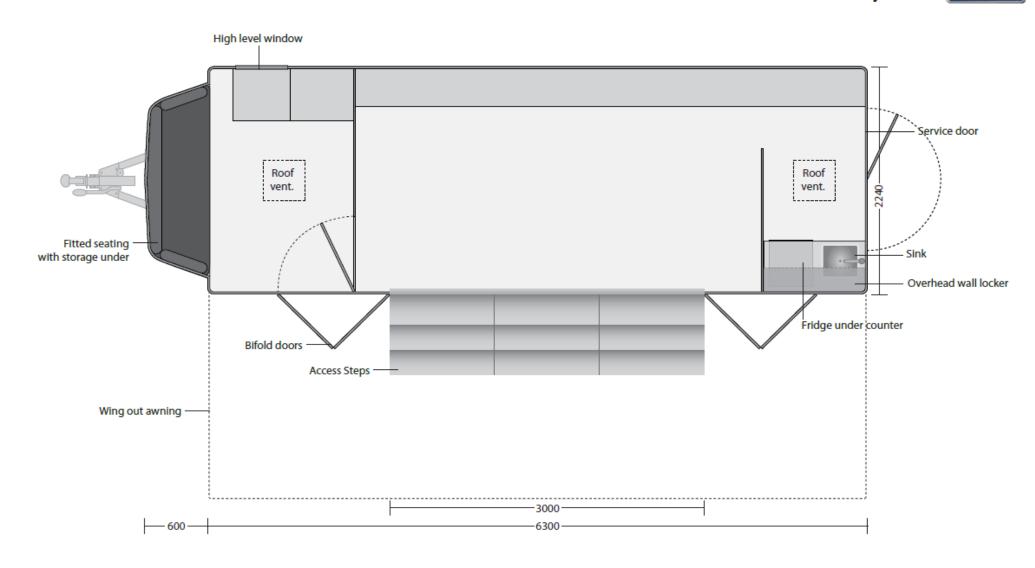

#### DWT 6.3m exhibition trailer DWT 4291

The glazed entrance is via an approx. 2.9 m wide platform with canopy over to provide complete weather protection.

Opposite the entrance is a slide out pod extension approx. 4.0 metres x 1600 with fully fitted seating and storage under.

To the front 'neck area' a private office with more seating and various storage cupboards.

DO NOT SCALE Please Note, all dimensions shown are nominal and therefore may be subject to change.

DAVID WILSON TRAILERS Ltd. Jubilee Park, Honey Pot Lane, Colsterworth, Lincolnshire NG33 5LZ. Tel: +44(0)1476 880833 Int. O'License OF101238 www.dwt-exhibitions.co.uk email: info@dwt-exhibitions.co.uk

# DWT 6.3m exhibition trailer DWT 4291

The trailer is fitted with an Electrolux roof mounted air con / heating and separate vent axia extractor vent.

To the rear with its own service door is a compact galley area complete with stainless steel sink, cold water supply from containers and fridge with serving bar to the main area