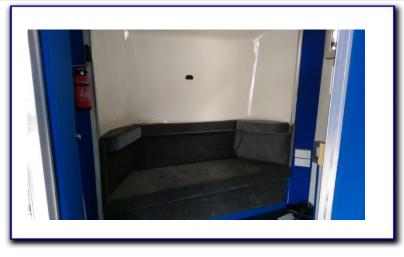

#### DWT 6.3m exhibition trailer DWT 4291

The glazed entrance is via an approx. 2.9 m wide platform with canopy over to provide complete weather protection.

Opposite the entrance is a slide out pod extension approx. 4.0 metres x 1600 with fully fitted seating and storage under.

To the front 'neck area' a private office with more seating and various storage cupboards.

DO NOT SCALE Please Note, all dimensions shown are nominal and therefore may be subject to change.

DAVID WILSON TRAILERS Ltd. Jubilee Park, Honey Pot Lane, Colsterworth, Lincolnshire NG33 5LZ. Tel: +44(0)1476 880833 Int. O'License OF101238 www.dwt-exhibitions.co.uk email: info@dwt-exhibitions.co.uk