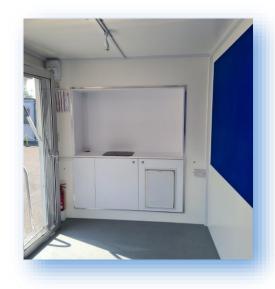

- Welcoming glazed entrance
- Lockable glazed doors which fold back
- Lift up canopy with headboard
- Adjustable display panels (wings) to each end
- 2 x 6m flag poles rotating arms optional

- Versatile interior for product display or seating
- Simple galley with sink and fridge to front
- 2 Graphics panels for branding
- High level power socket for optional tripod mounted monitor
- Adjustable spot track lighting
- Vinyl flooring
- 240V electrics (16 amp ceeform, single phase supply required)