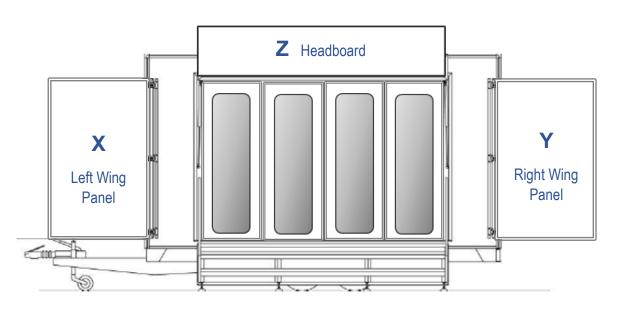

## **Exterior Graphics Panels**

X – 1145mm wide x 1960mm high

Y – 1145mm wide x 1960mm high

Z – 2880mm wide x 505mm high