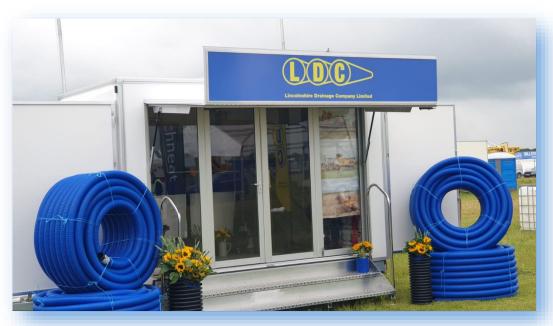

- Welcoming glazed entrance
- Lockable glazed doors which fold back
- Lift up canopy with headboard
- Adjustable display panels (wings) to each end
- 2 x 6m flag poles rotating arms optional

- Versatile interior for product display or seating
- Simple galley with sink and fridge to front
- 2 Graphics panels for branding
- High level power socket for optional tripod mounted monitor
- Adjustable spot track lighting
- Vinyl flooring
- 240V electrics (16 amp ceeform, single phase supply required)