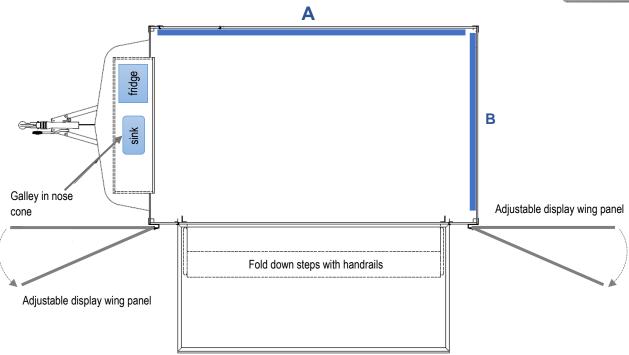

## **Interior Graphics Panels**

A - 3315mm wide x 1220mm high

B - 1890mm wide x 1220mm high