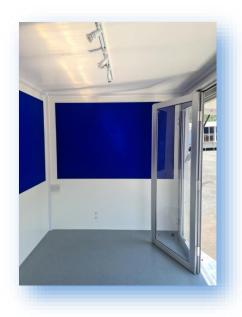

- Welcoming glazed entrance
- Lockable glazed doors which fold back
- Lift up canopy with headboard
- Adjustable display panels (wings) to each end
- 2 x 6m flag poles rotating arms optional

- Versatile interior for product display or seating
- Simple galley with sink and fridge to front
- 2 Graphics panels for branding
- High level power socket for optional tripod mounted monitor
- Adjustable spot track lighting
- Vinyl flooring
- 240V electrics (16 amp ceeform, single phase supply required)