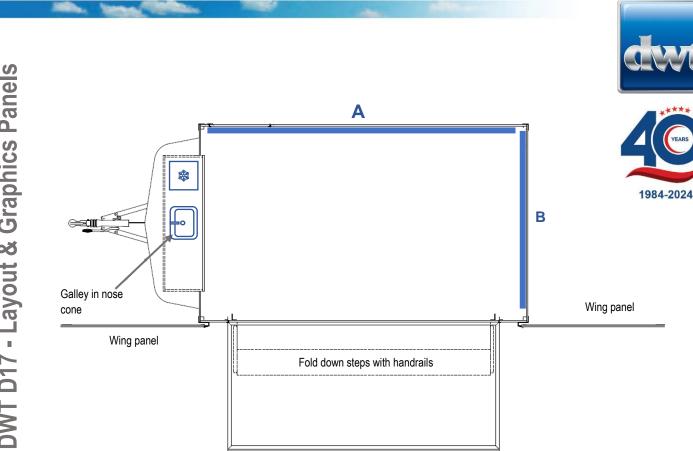

## **Interior Graphics Panels**

A – 3315mm wide x 1220mm high

B - 1890mm wide x 1220mm high

## **Trailer Dimensions**

| Max fully open : | 6.2m x 3.6m  |
|------------------|--------------|
| No wings :       | 5m x 3.6m    |
| Internal floor : | 3.6m x 2.15m |

E & OE

DO NOT SCALE - Please note all dimensions shown are nominal and therefore may be subject to change.