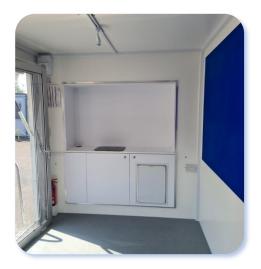

- Welcoming glazed entrance
- Lockable glazed doors which fold back
- Lift up canopy with headboard
- Adjustable display panels (wings) to each end
- 2 x 6m flag poles rotating arms optional

- Versatile interior for product display or seating
- Simple galley with sink and fridge to front
- 2 Graphics panels for branding
- High level power socket for optional tripod mounted monitor
- Adjustable spot track lighting
- Vinyl flooring
- 240V electrics (16 amp blue ceeform, single phase supply required)