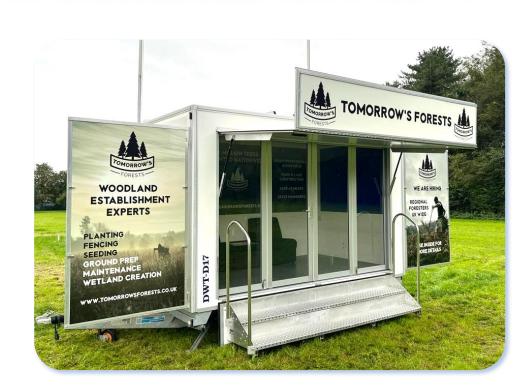

- Welcoming glazed entrance
- Lockable glazed doors which fold back
- Lift up canopy with headboard
- Adjustable display panels (wings) to each end
- 2 x 6m flag poles rotating arms optional

- Versatile interior for product display or seating
- Simple galley with sink and fridge to front
- 2 Graphics panels for branding
- High level power socket for optional tripod mounted monitor
- Adjustable spot track lighting
- Vinyl flooring
- 240V electrics (16 amp blue ceeform, single phase supply required)