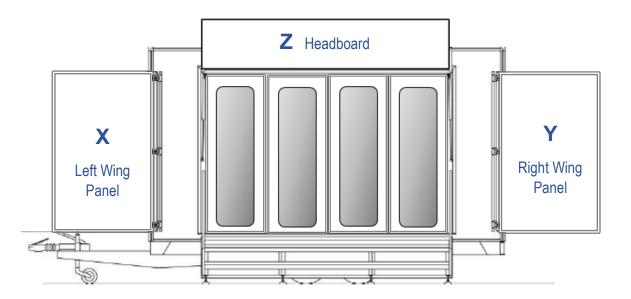

## **Exterior Graphics Panels**

X & Y – 1145mm wide x 1960mm high Z – 2880mm wide x 505mm high