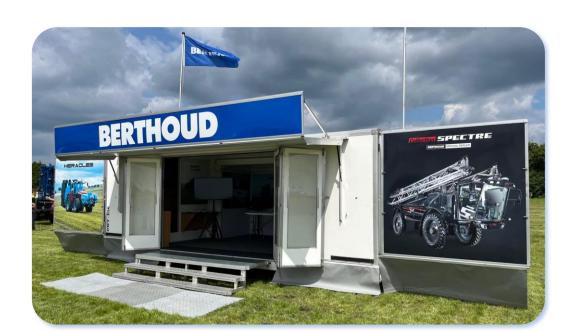

- Wide entrance with platform and steps
- New lift up canopy with headboard
- · Large display wing panels to each end
- Bi fold doors can be glazed or branded
- 2 x 6m flag poles rotating arms optional
- Separate galley
- Colour changing LEDs in pod

## **Interior:**

- Versatile open plan allowing for your own configuration
  call for our range of furniture to hire
- Wall mounted lift up desk
- Literature racks either side of entrance with storage below
- Galley to front with storage cupboards refitted Nov 24
- Carpeted throughout
- 240V electrics (16 amp blue ceeform, single phase supply required)