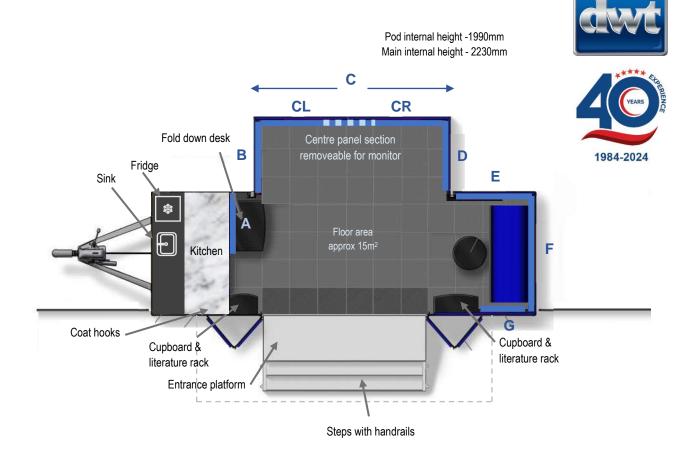

- Wide entrance with platform and steps
- New lift up canopy with headboard
- · Large display wing panels to each end
- Bi fold doors can be glazed or branded
- 2 x 6m flag poles rotating arms optional
- Separate galley
- Colour changing LEDs in pod

## **Interior:**

- Versatile open plan allowing for your own configuration
  call for our range of furniture to hire
- Wall mounted lift up desk
- Literature racks either side of entrance with storage below
- Galley to front with storage cupboards refitted Nov 24
- Carpeted throughout
- 240V electrics (16 amp blue ceeform, single phase supply required)

## **Interior Graphics Panels**

A – 1000mm wide x 1120mm high

B & D – 1280mm wide x 1020mm high

C – 3390mm wide x 1020mm high

CL & CR – 1330mm wide x 1020mm high

E – 1330mm wide x 1220mm high

F - 2115mm wide x 1220mm high

G - 950mm wide x 1220mm high

## **Trailer Footprint**

Max Fully Open: 11m x 4.8m

No wings: 9m x 4.8m

Internal floor: 15m<sup>2</sup>

(excluding galley area)

E & OE

DO NOT SCALE - Please note all dimensions shown are nominal and therefore may be subject to change.