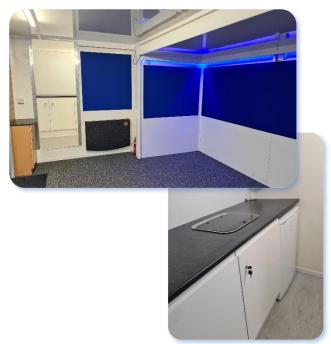

## **Interior:**

- Versatile open plan allowing for your own configuration
  call for our range of furniture to hire
- Wall mounted lift up desk
- Literature racks either side of entrance with storage below
- Galley to front with storage cupboards refitted Nov 24
- Carpeted throughout
- 240V electrics (16 amp blue ceeform, single phase supply required)