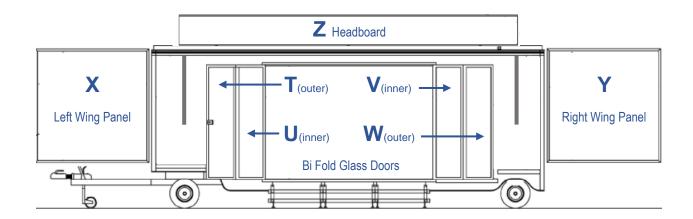

## **Exterior Graphics Panels**

T – 660mm wide x 1945mm high

U & V – 675mm wide x 1945mm high

W – 670mm wide x 1945mm high

X & Y – 1930mm wide x 1930mm high

Z – 5750mm wide x 550mm high