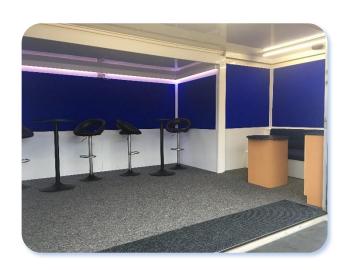

## **Interior:**

- Versatile open plan allowing for your own configuration
  call for our range of furniture to hire
- Wall mounted lift up desk
- Literature racks either side of entrance with storage below
- Galley to front with storage cupboards refitted Nov 24
- Carpeted throughout
- 240V electrics (16 amp blue ceeform, single phase supply required)