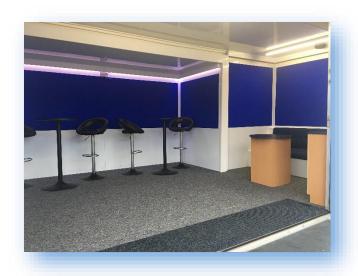

## **Interior:**

- Versatile open plan allowing for your own configuration
- Wall mounted lift up desk
- Literature racks either side of entrance with storage below
- Galley to front with storage cupboards
- Carpeted throughout
- 240V electrics (16 amp ceeform, single phase supply required)