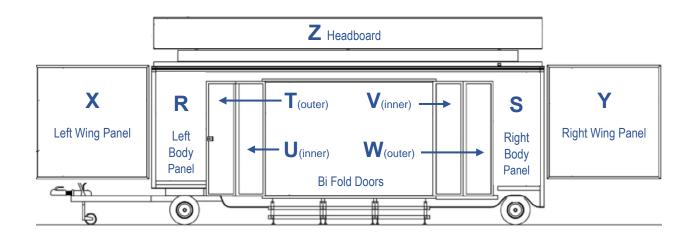

## **Exterior Graphics Panels**

R – 885mm or 1870mm wide x 1925mm high

S – 825mm or 1835mm wide x 2020mm high

T – 660mm wide x 1945mm high

U & V – 675mm wide x 1945mm high

W – 670mm wide x 1945mm high

X & Y – 1930mm wide x 1930mm high

Z - 6850mm wide x 550mm high