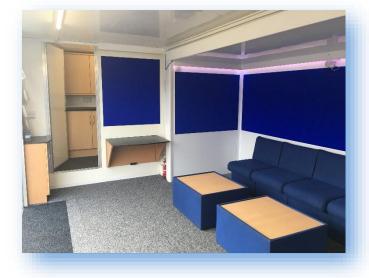

## **Interior:**

- Versatile open plan allowing for your own configuration
- Wall mounted lift up desk
- Literature racks either side of entrance with storage below
- Galley to front with storage cupboards
- Carpeted throughout
- 240V electrics (16 amp ceeform, single phase supply required)