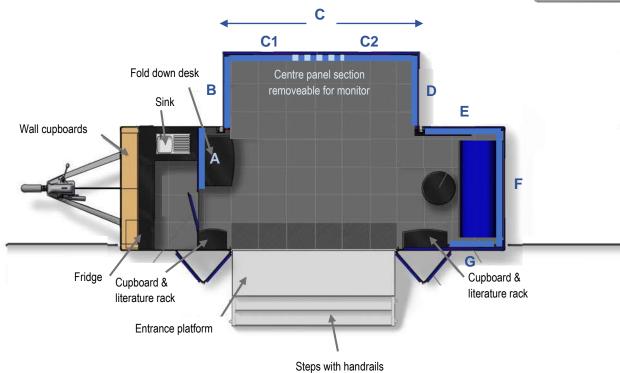

## **Interior Graphics Panels**

A – 1000mm wide x 1120mm high

B & D – 1280mm wide x 1020mm high

C – 3390mm wide x 1020mm high

C1 & C2 – 1330mm wide x 1020mm high

E – 1330mm wide x 1220mm high

F – 2115mm wide x 1220mm high

G - 950mm wide x 1220mm high