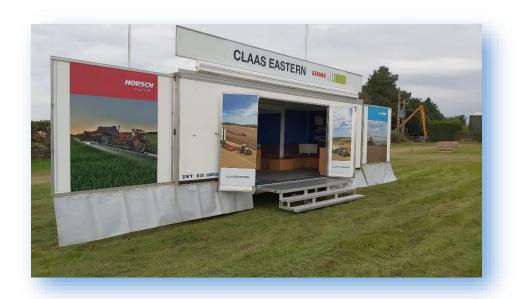

- Wide entrance with platform and steps
- Lift up canopy with headboard
- · Large display wing panels to each end
- Bi fold doors can be glazed or branded
- 2 x 6m flag poles rotating arms optional
- Galley can be closed off
- Colour changing LEDs in pod