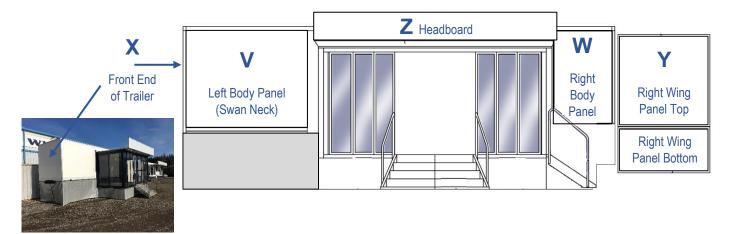

## **Exterior Graphics Panels**

- V 2625mm wide x 2085mm high
- W 1275mm wide x 2080mm high
- X 2355mm wide x 2075mm high
- Y Top 1925mm wide x 1925mm high
- Y Bottom 1925mm wide x 925mm high
- Z 5000mm wide x 595mm high