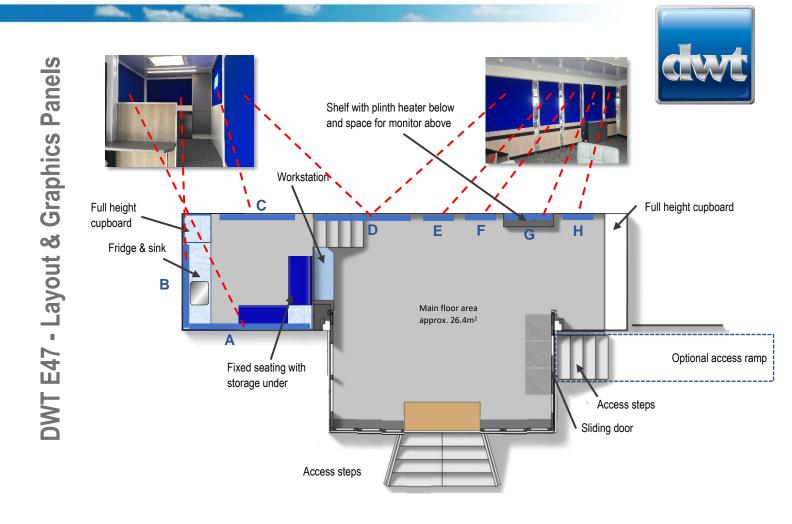

## **Interior Graphics Panels**

- A 2300mm wide x 1055mm high
- B 1765mm wide x 990mm high
- C 1585mm wide x 1055mm high
- D 1775mm wide x 1475mm high
- E,F & H 730mm wide x 1470mm high
- G 2135mm wide x 1155mm high removable for monitor

## **Trailer Footprint**

Fully Open:

Length – 11.6m

With optional ramp – 12.9m

Width - 5.8m

E & OE

DO NOT SCALE - Please note all dimensions shown are nominal and therefore may be subject to change.