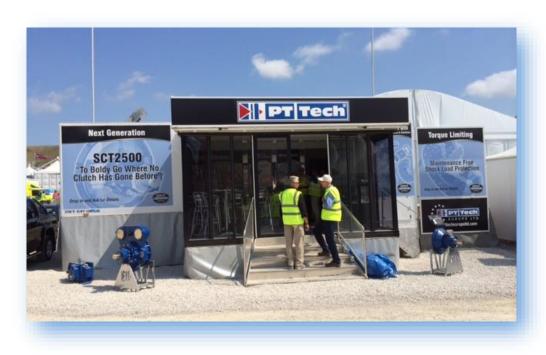

- Welcoming glazed entrance pod
- Display wing panel to rear end
- Room for extra display panels on the body
- Personnel door to side with optional ramp
- 2 x 6m flag poles rotating arms optional
- Raised galley with storage and seating
- Optional assisted access ramp