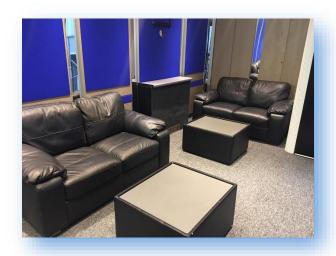

## **Interior:**

- Open plan interior for your own versatile layout
- 8 display panels
- · Fully refitted galley
- Wall mounted monitor optional
- Full height storage cupboard
- Carpeted throughout
- 240V electrics (32 amp ceeform, single phase supply required)