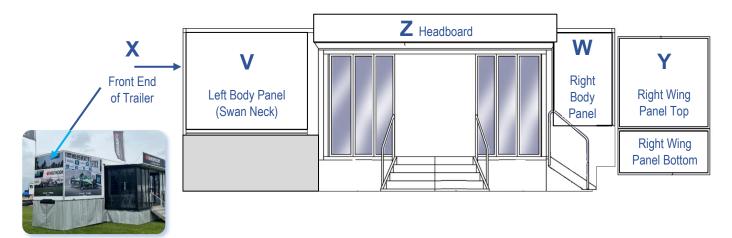

## **Exterior Graphics Panels**

- V 2625mm wide x 2085mm high
- W 1275mm wide x 2000mm high
- X 2355mm wide x 2075mm high
- Y Top 1925mm wide x 1925mm high
- Y Bottom 1925mm wide x 925mm high
- Z 5000mm wide x 595mm high