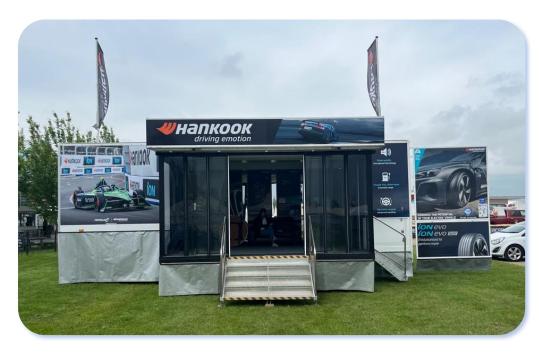

- Welcoming glazed entrance pod
- · Display wing panel to rear end
- Room for extra display panels on the body
- Personnel door to side with optional ramp
- 2 x 6m flag poles rotating arms optional
- Raised galley with storage and seating
- Optional assisted access ramp

## **Exterior Graphics Panels**

- V 2625mm wide x 2085mm high
- W 1275mm wide x 2000mm high
- X 2355mm wide x 2075mm high
- Y Top 1925mm wide x 1925mm high
- Y Bottom 1925mm wide x 925mm high
- Z 5000mm wide x 595mm high