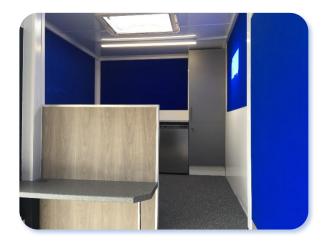

## **Interior:**

- Open plan interior for your own versatile layout
- 8 display panels
- · Fully refitted galley
- Wall mounted monitor optional
- Full height storage cupboard
- Carpeted throughout
- 240V electrics (32 amp ceeform, single phase supply required)