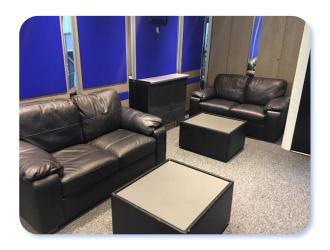

## **Interior:**

- Open plan interior for your own versatile layout
- 8 display panels
- · Fully refitted galley
- Wall mounted monitor optional
- Full height storage cupboard
- Carpeted throughout
- 240V electrics (32 amp ceeform, single phase supply required)