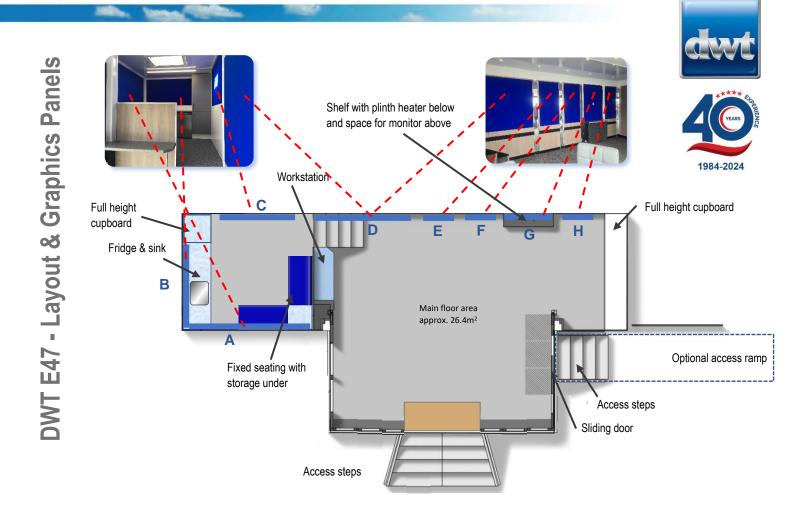

## **Interior Graphics Panels**

- A 2300mm wide x 1055mm high
- B 1765mm wide x 990mm high
- C 1585mm wide x 1055mm high
- D 1775mm wide x 1475mm high
- E,F & H 730mm wide x 1470mm high
- G 1050mm wide x 1500mm high removable for monitor

## **Trailer Footprint**

Fully Open:

Length – 11.6m

With optional ramp – 12.9m

Width - 5.8m

E & OE

DO NOT SCALE - Please note all dimensions shown are nominal and therefore may be subject to change.