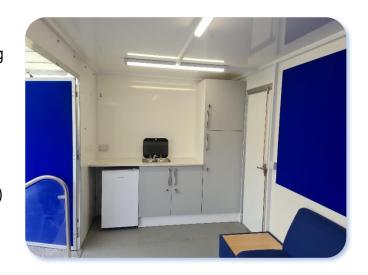

## Interior:

- Galley with fridge and sink
- Part of display panel can be removed to hang a wall mounted monitor
- Can accommodate a variety of modular or other furniture – call for details of our furniture to hire
- Vinyl flooring
- 240V electrics (16 amp blue ceeform, single phase supply required)