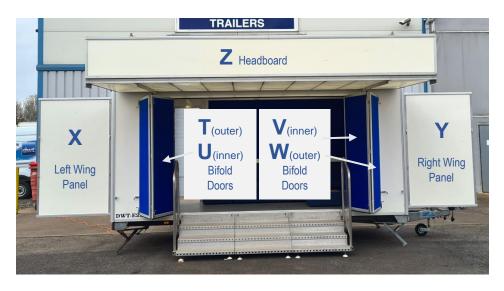

## **Exterior Graphics Panels**

T – 650mm wide x 1850mm high

U - 680mm wide x 1850mm high

V – 650mm wide x 1850mm high

W – 670mm wide x 1850mm high

X & Y – 1120mm wide x 1940mm high

Z – 4810mm wide x 545mm high