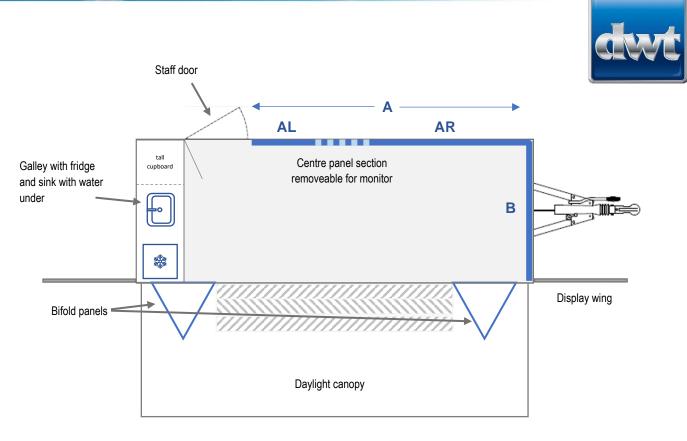

## Interior:

- Galley with fridge and sink
- Part of display panel can be removed to hang a wall mounted monitor
- Can accommodate a variety of modular or other furniture – call for details of our furniture to hire
- Vinyl flooring
- 240V electrics (16 amp blue ceeform, single phase supply required)

## **Interior Graphics Panels**

A full panel - 3365mm wide x 1220mm high

AL - 700mm wide x 1220mm high

AR - 2065mm wide x 1220mm high

B - 1890mm wide x 1220mm high