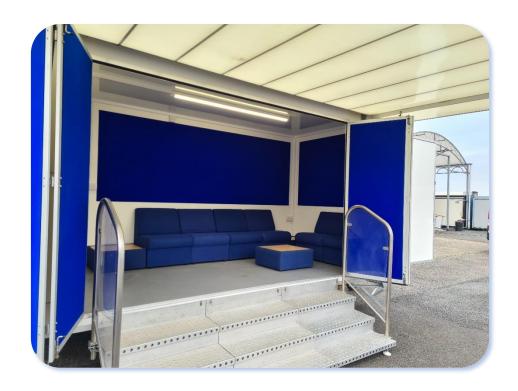

- · Wide entrance with folding panels for branding
- Daylight canopy with headboard
- · Display wing panels to each end
- Staff door to offside
- Versatile interior choose your furniture (PoA)
- 2 x 6m flag poles rotating arms optional

## Interior:

- Galley with fridge and sink
- Part of display panel can be removed to hang a wall mounted monitor
- Can accommodate a variety of modular or other furniture – call for details of our furniture to hire
- Vinyl flooring
- 240V electrics (16 amp blue ceeform, single phase supply required)