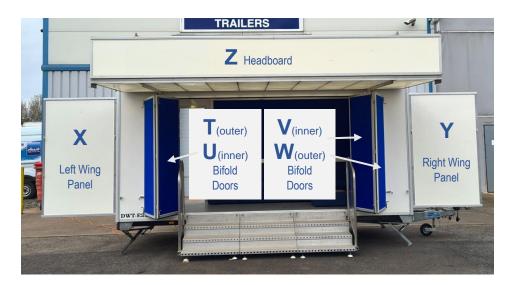

## **Exterior Graphics Panels**

| T – 650mm wide x 1850mm high      |  |
|-----------------------------------|--|
| U – 680mm wide x 1850mm high      |  |
| V – 650mm wide x 1850mm high      |  |
| W – 670mm wide x 1850mm high      |  |
| X & Y – 1120mm wide x 1940mm high |  |
| Z – 4810mm wide x 545mm high      |  |