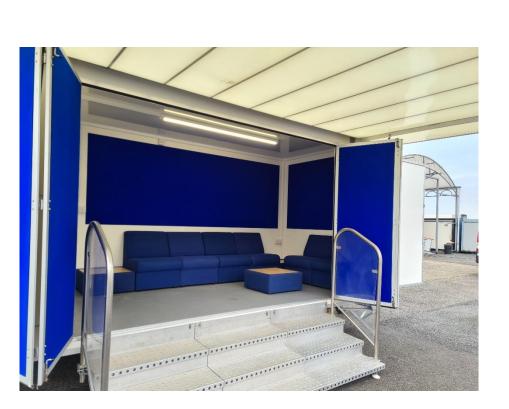

- Daylight canopy with headboard
- Display wing panels to each end
- Personnel door to offside
- Versatile interior choose your furniture (PoA)
- 2 x 6m flag poles rotating arms optional