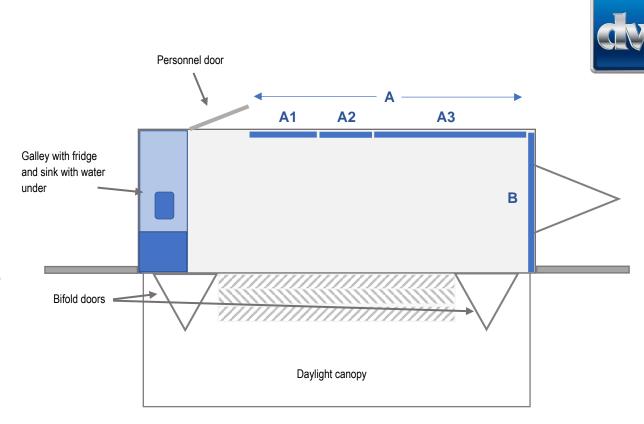

## **Interior Graphics Panels**

| A full panel | - 3365mm wide x 1220mm high |
|--------------|-----------------------------|
| A1 (left)    | - 700mm wide x 1220mm high  |
| A2 (centre)  | - 600mm wide x 1220mm high  |
| A3 (right)   | - 2065mm wide x 1220mm high |
| В            | - 1890mm wide x 1220mm high |