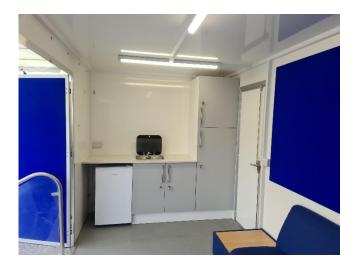

## Interior:

- Galley with fridge and sink
- Part of display panel can be removed to hang a wall mounted monitor
- Can accommodate a variety of modular or other furniture
- Vinyl flooring
- 240V electrics (16 amp ceeform, single phase supply required)