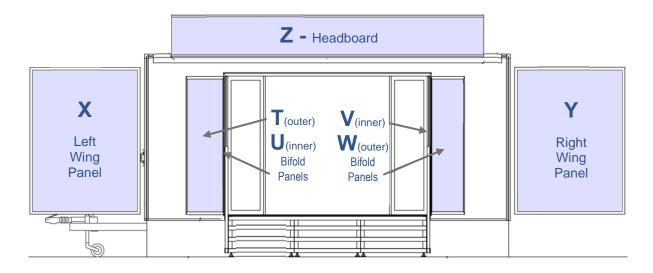

## **Exterior Graphics Panels**

- T & W 770mm wide x 1855mm high
- U 510mm wide x 1855mm high
- V 525mm wide x 1855mm high
- X & Y 1435mm wide x 1935mm high
- Z 5250mm wide x 545mm high

# **Exterior Graphics Panels**

- T & W 805mm wide x 1855mm high U & V – 520mm wide x 1855mm high X & Y – 1435mm wide x 1935mm high
- Z 5250mm wide x 545mm high