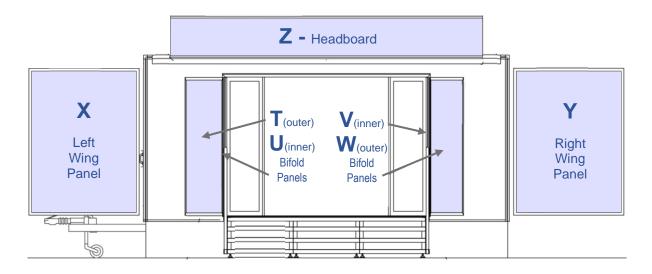

## **Exterior Graphics Panels**

- T & W 770mm wide x 1855mm high
- U 510mm wide x 1855mm high
- V 525mm wide x 1855mm high
- X & Y 1435mm wide x 1935mm high
- Z 5250mm wide x 545mm high

# **Exterior Graphics Panels**

- T & W 805mm wide x 1855mm high U & V – 520mm wide x 1855mm high X & Y – 1435mm wide x 1935mm high
- Z 5250mm wide x 545mm high