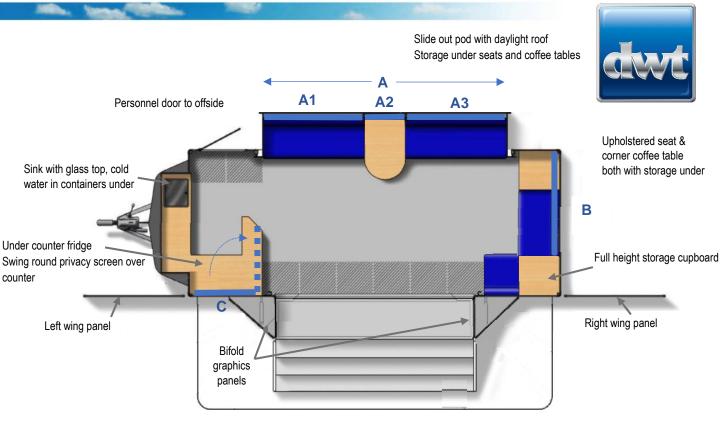

### Interior Graphics Panels

- A (full) 3525mm wide x 1000mm high
- A1 & A3 1460mm wide x 1000mm high
- A2 605mm wide x 1000mm high removable for monitor
- B 1510mm wide x 1220mm high
- C 850mm wide x 1150mm high

# **Exterior Graphics Panels**

- T & W 805mm wide x 1855mm high U & V – 520mm wide x 1855mm high X & Y – 1435mm wide x 1935mm high
- Z 5250mm wide x 545mm high