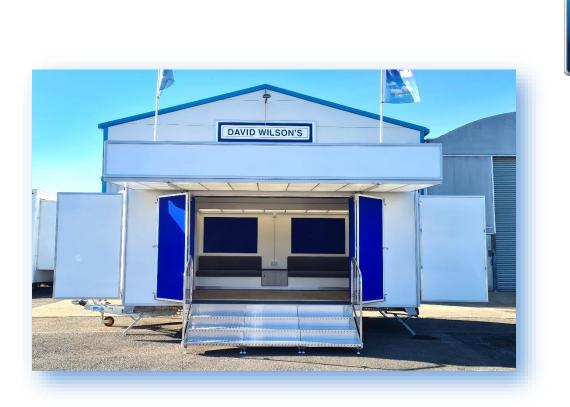

- Welcoming entrance with folding display panels
- Lift up daylight canopy with headboard
- Display wing panels to each end
- Personnel door to offside
- 2 x 6m flag poles rotating arms optional

- Plenty of seating with storage & plinth heater
- Fixed coffee tables
- Daylight roof in pod for natural light
- Wall mounted monitor optional
- Full height storage cupboard
- Galley to front area with swing round privacy panel
- Vinyl flooring
- 240V electrics (16 amp ceeform, single phase supply required)

Full width steps with handrails and entrance platform

#### **Trailer Footprint**

Fully Open: Length - 7m Width - 4.5m

E & OE

DO NOT SCALE - Please note all dimensions shown are nominal and therefore may be subject to change.

- Welcoming entrance with glazed folding doors
- Lift up daylight canopy with headboard
- Display wing panels to each end
- Room for extra display panels on the body
- Personnel door to offside
- 2 x 6m flag poles rotating arms optional