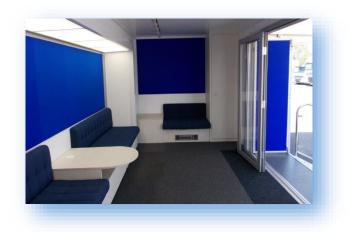

- Welcoming entrance with folding display panels
- Lift up daylight canopy with headboard
- Display wing panels to each end
- Personnel door to offside
- 2 x 6m flag poles rotating arms optional

- Plenty of seating with storage & plinth heater
- Fixed coffee tables
- Daylight roof in pod for natural light
- Wall mounted monitor optional
- Full height storage cupboard
- Galley to front area with swing round privacy panel
- Vinyl flooring
- 240V electrics (16 amp ceeform, single phase supply required)

- Plenty of seating
- Fixed coffee tables
- Daylight roof in pod for lots of natural light
- Wall mounted monitor optional
- Full height storage cupboard
- Compact galley to front area with swing round privacy panel
- Vinyl flooring
- 240V electrics (16 amp ceeform, single phase supply required)