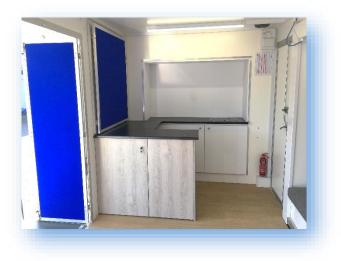

- Welcoming entrance with folding display panels
- Lift up daylight canopy with headboard
- Display wing panels to each end
- Personnel door to offside
- 2 x 6m flag poles rotating arms optional

- Plenty of seating with storage & plinth heater
- Fixed coffee tables
- Daylight roof in pod for natural light
- Wall mounted monitor optional
- Full height storage cupboard
- Galley to front area with swing round privacy panel
- Vinyl flooring
- 240V electrics (16 amp ceeform, single phase supply required)

- Plenty of seating
- Fixed coffee tables
- Daylight roof in pod for lots of natural light
- Wall mounted monitor optional
- Full height storage cupboard
- Compact galley to front area with swing round privacy panel
- Vinyl flooring
- 240V electrics (16 amp ceeform, single phase supply required)