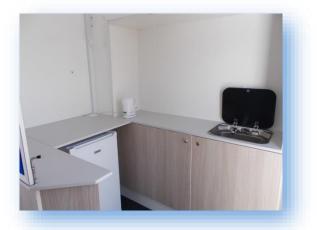

- Welcoming entrance with folding display panels
- Lift up daylight canopy with headboard
- Display wing panels to each end
- Personnel door to offside
- 2 x 6m flag poles rotating arms optional

- Plenty of seating with storage & plinth heater
- Fixed coffee tables
- Daylight roof in pod for natural light
- Wall mounted monitor optional
- Full height storage cupboard
- Galley to front area with swing round privacy panel
- Vinyl flooring
- 240V electrics (16 amp ceeform, single phase supply required)

- Plenty of seating
- Fixed coffee tables
- Daylight roof in pod for lots of natural light
- Wall mounted monitor optional
- Full height storage cupboard
- Compact galley to front area with swing round privacy panel
- Vinyl flooring
- 240V electrics (16 amp ceeform, single phase supply required)