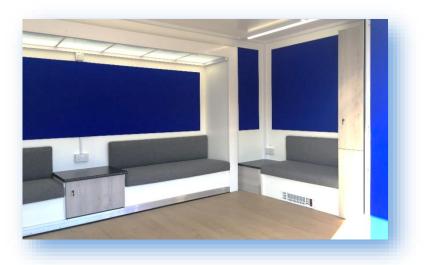

- Welcoming entrance with folding display panels
- Lift up daylight canopy with headboard
- Display wing panels to each end
- Personnel door to offside
- 2 x 6m flag poles rotating arms optional

- Plenty of seating with storage & plinth heater
- Fixed coffee tables
- Daylight roof in pod for natural light
- Wall mounted monitor optional
- Full height storage cupboard
- Galley to front area with swing round privacy panel
- Vinyl flooring
- 240V electrics (16 amp ceeform, single phase supply required)

- Plenty of seating
- Fixed coffee tables
- Daylight roof in pod for lots of natural light
- Wall mounted monitor optional
- Full height storage cupboard
- Compact galley to front area with swing round privacy panel
- Vinyl flooring
- 240V electrics (16 amp ceeform, single phase supply required)