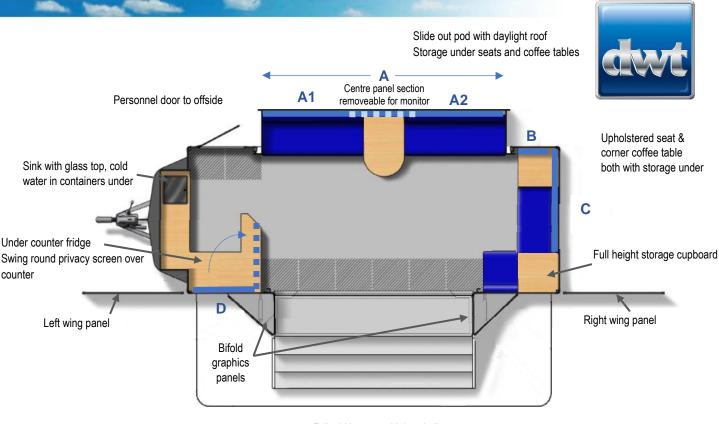

### Interior Graphics Panels

A (full) – 3520mm wide x 1000mm high

- A1 & A2 1340mm wide x 890mm high
- B 430mm wide x 1220mm high
- C 1310mm wide x 1220mm high
- D 920mm wide x 1220mm high

### Interior Graphics Panels

- A (full) 3525mm wide x 1000mm high
- A1 & A3 1460mm wide x 1000mm high
- A2 605mm wide x 1000mm high removable for monitor
- B 1510mm wide x 1220mm high
- C 850mm wide x 1150mm high