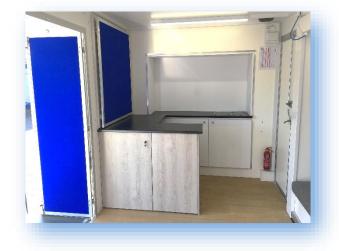

- Welcoming entrance with folding display panels
- Lift up daylight canopy with headboard
- · Display wing panels to each end
- · Personnel door to offside
- 2 x 6m flag poles rotating arms optional

- Plenty of seating with storage & plinth heater
- Fixed coffee tables
- Daylight roof in pod for natural light
- Wall mounted monitor optional
- Full height storage cupboard
- Galley to front area with swing round privacy panel
- Vinyl flooring
- 240V electrics (16 amp ceeform, single phase supply required)