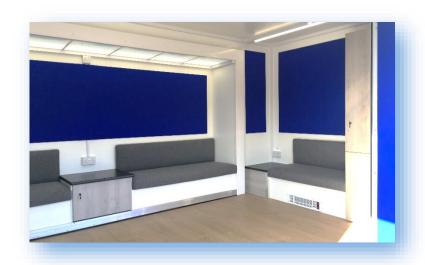

- Welcoming entrance with folding display panels
- Lift up daylight canopy with headboard
- · Display wing panels to each end
- · Personnel door to offside
- 2 x 6m flag poles rotating arms optional

- Plenty of seating with storage & plinth heater
- Fixed coffee tables
- Daylight roof in pod for natural light
- Wall mounted monitor optional
- Full height storage cupboard
- Galley to front area with swing round privacy panel
- Vinyl flooring
- 240V electrics (16 amp ceeform, single phase supply required)