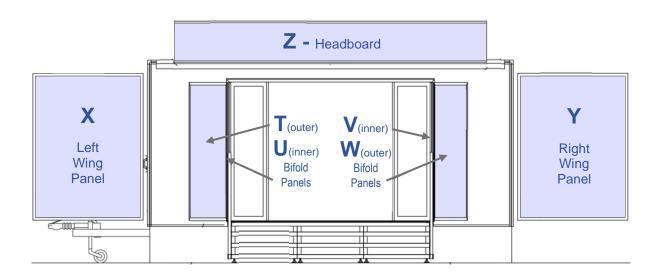

## **Exterior Graphics Panels**

and entrance platform

T & W - 770mm wide x 1855mm high

U - 510mm wide x 1855mm high

V – 525mm wide x 1855mm high

X & Y – 1435mm wide x 1935mm high

Z – 5250mm wide x 545mm high