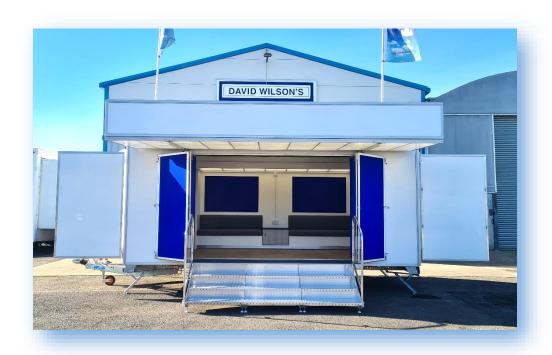

- Welcoming entrance with folding display panels
- Lift up daylight canopy with headboard
- · Display wing panels to each end
- · Personnel door to offside
- 2 x 6m flag poles rotating arms optional

- Plenty of seating with storage & plinth heater
- Fixed coffee tables
- Daylight roof in pod for natural light
- Wall mounted monitor optional
- Full height storage cupboard
- Galley to front area with swing round privacy panel
- Vinyl flooring
- 240V electrics (16 amp ceeform, single phase supply required)