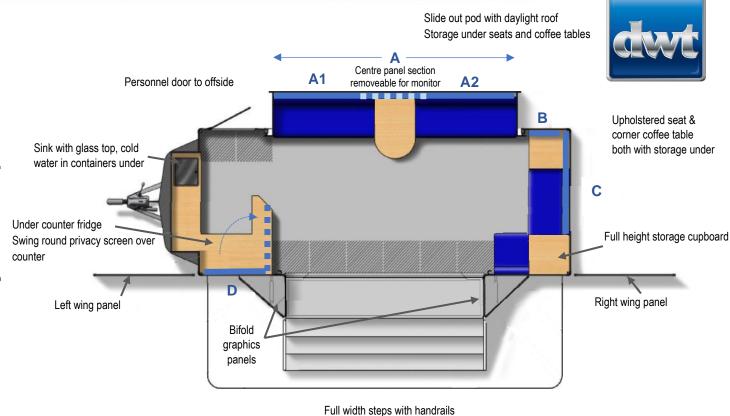

- Welcoming entrance with folding display panels
- Lift up daylight canopy with headboard
- · Display wing panels to each end
- · Personnel door to offside
- 2 x 6m flag poles rotating arms optional

- Plenty of seating with storage & plinth heater
- Fixed coffee tables
- Daylight roof in pod for natural light
- Wall mounted monitor optional
- Full height storage cupboard
- Galley to front area with swing round privacy panel
- Vinyl flooring
- 240V electrics (16 amp ceeform, single phase supply required)

## **Interior Graphics Panels**

A (full) – 3520mm wide x 1000mm high A1 & A2 – 1340mm wide x 890mm high

B - 430mm wide x 1220mm high

C - 1310mm wide x 1220mm high

D - 920mm wide x 1220mm high

## **Exterior Graphics Panels**

and entrance platform

T & W - 770mm wide x 1855mm high

U - 510mm wide x 1855mm high

V – 525mm wide x 1855mm high

X & Y – 1435mm wide x 1935mm high

Z – 5250mm wide x 545mm high

## **Trailer Footprint**

Fully Open:

Length - 7m

Width - 4.5m

E & OE

DO NOT SCALE - Please note all dimensions shown are nominal and therefore may be subject to change.