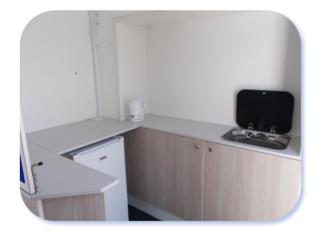

- Plenty of seating
- Fixed coffee tables
- Daylight roof in pod for lots of natural light
- Wall mounted monitor optional
- Full height storage cupboard
- Compact galley to front area with swing round privacy panel
- Vinyl flooring
- 240V electrics (16 amp blue ceeform, single phase supply required)