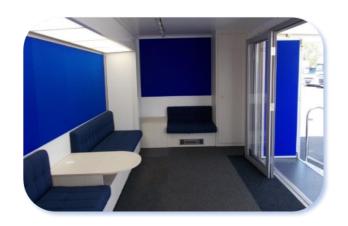

- Plenty of seating
- Fixed coffee tables
- Daylight roof in pod for lots of natural light
- Wall mounted monitor optional
- Full height storage cupboard
- Compact galley to front area with swing round privacy panel
- Vinyl flooring
- 240V electrics (16 amp blue ceeform, single phase supply required)