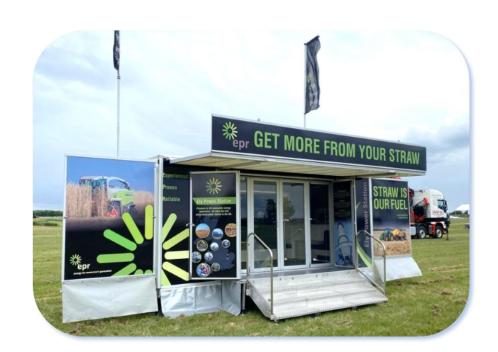

- Welcoming entrance with glazed folding doors
- Lift up daylight canopy with headboard
- Display wing panels to each end
- Room for extra display panels on the body
- Staff door to offside
- 2 x 6m flag poles rotating arms optional

## **Exterior Graphics Panels**

T & W - 805mm wide x 1855mm high

U & V – 520mm wide x 1855mm high

X & Y – 1435mm wide x 1935mm high

Z - 5250mm wide x 545mm high