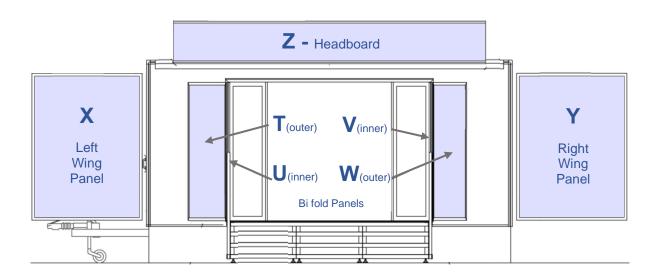

## **Exterior Graphics Panels**

T & W - 805mm wide x 1855mm high

U & V – 520mm wide x 1855mm high

X & Y – 1435mm wide x 1935mm high

Z - 5250mm wide x 545mm high