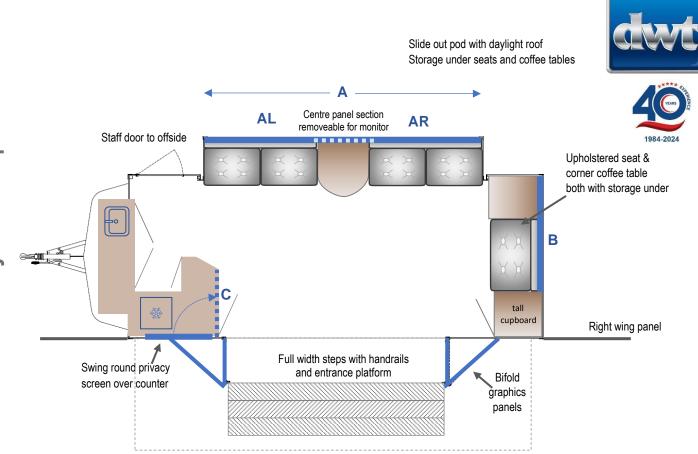

- Welcoming entrance with glazed folding doors
- Lift up daylight canopy with headboard
- Display wing panels to each end
- Room for extra display panels on the body
- Staff door to offside
- 2 x 6m flag poles rotating arms optional

- Plenty of seating
- Fixed coffee tables
- Daylight roof in pod for lots of natural light
- Wall mounted monitor optional
- Full height storage cupboard
- Compact galley to front area with swing round privacy panel
- Vinyl flooring
- 240V electrics (16 amp blue ceeform, single phase supply required)

## **Interior Graphics Panels**

A (full) – 3525mm wide x 1000mm high AL & AR – 1460mm wide x 1000mm high

B-1510 mm wide x 1220 mm high

C – 850mm wide x 1150mm high

## **Trailer Footprint**

Max fully open: 7.9m x 4.5m

No wings: 6.4m x 4.5m

Internal floor: 3.8m x 2.2m

(excluding galley area)

E & OE

DO NOT SCALE - Please note all dimensions shown are nominal and therefore may be subject to change.