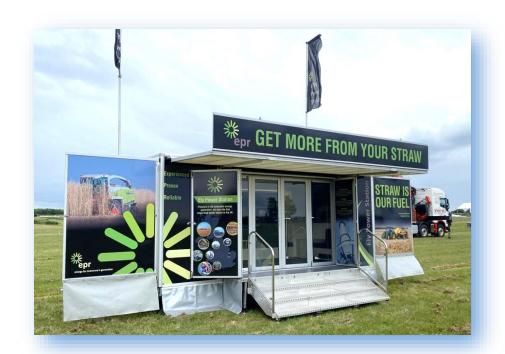

- Welcoming entrance with glazed folding doors
- Lift up daylight canopy with headboard
- Display wing panels to each end
- Room for extra display panels on the body
- Personnel door to offside
- 2 x 6m flag poles rotating arms optional