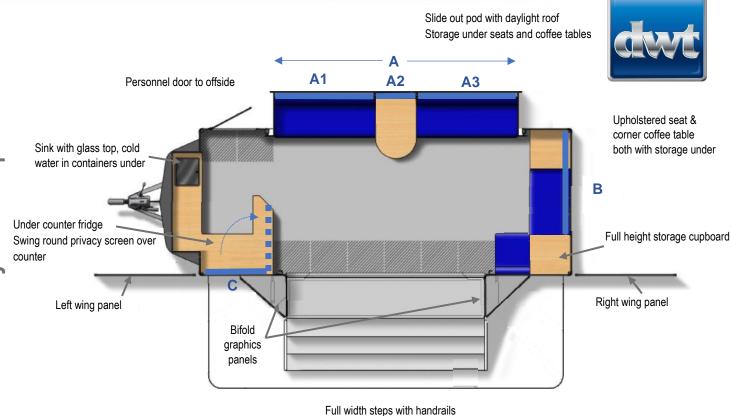

- Welcoming entrance with glazed folding doors
- Lift up daylight canopy with headboard
- Display wing panels to each end
- Room for extra display panels on the body
- Personnel door to offside
- 2 x 6m flag poles rotating arms optional

- Plenty of seating
- Fixed coffee tables
- Daylight roof in pod for lots of natural light
- Wall mounted monitor optional
- Full height storage cupboard
- Compact galley to front area with swing round privacy panel
- Vinyl flooring
- 240V electrics (16 amp ceeform, single phase supply required)

## **Interior Graphics Panels**

A (full) – 3525mm wide x 1000mm high

A1 & A3 – 1460mm wide x 1000mm high

A2 – 605mm wide x 1000mm high removable for monitor

B - 1510mm wide x 1220mm high

C – 850mm wide x 1150mm high

## **Exterior Graphics Panels**

and entrance platform

T & W - 805mm wide x 1855mm high

U & V – 520mm wide x 1855mm high

X & Y – 1435mm wide x 1935mm high

Z - 5250mm wide x 545mm high