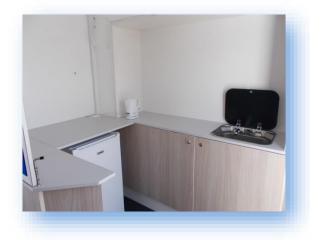

- Plenty of seating
- Fixed coffee tables
- Daylight roof in pod for lots of natural light
- Wall mounted monitor optional
- Full height storage cupboard
- Compact galley to front area with swing round privacy panel
- Vinyl flooring
- 240V electrics (16 amp ceeform, single phase supply required)