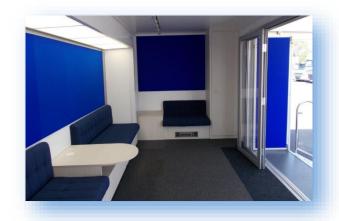

- Plenty of seating
- Fixed coffee tables
- Daylight roof in pod for lots of natural light
- Wall mounted monitor optional
- Full height storage cupboard
- Compact galley to front area with swing round privacy panel
- Vinyl flooring
- 240V electrics (16 amp ceeform, single phase supply required)