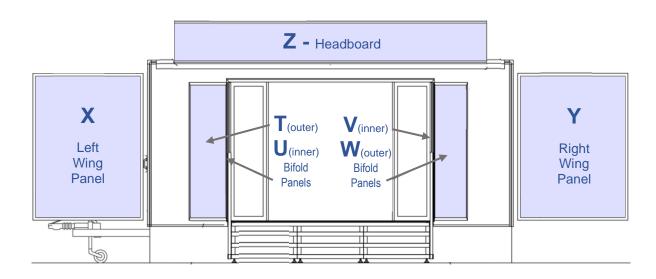

## **Exterior Graphics Panels**

and entrance platform

T & W - 805mm wide x 1855mm high

U & V – 520mm wide x 1855mm high

X & Y – 1435mm wide x 1935mm high

Z - 5250mm wide x 545mm high