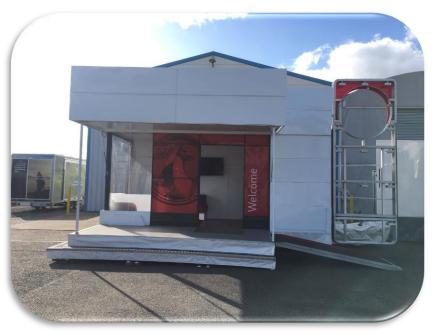

#### 4395 5.5m Hospitality Trailer with platform & ramp

#### **Trailer includes:**

Glazed front & side

VID WILSONE TRAILERS

- Wrap around display headboard
- Large wing panel
- Steps with platform & assisted access ramp
- Hospitality counter
- Built in coffee machine
- Concealed sink & fridge

## 4395 5.5m Hospitality Trailer - Exterior

#### **Hospitality Trailer includes:**

- Wraparound headboard
- Large wing with white panels to clad
- Platform with front & side access
- Assisted access ramp
- LEDs under canopy & around glazing
- Skirts for platform & trailer
- Matching cover for towing frame