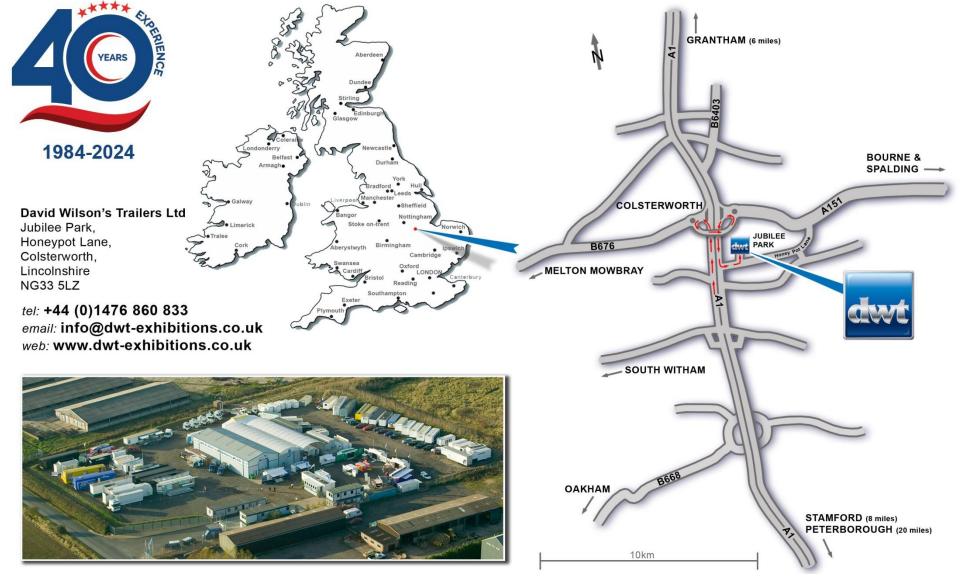

# Tel: +44 (0)1476 860833 www.dwt-exhibitions.co.uk

DWT is a leading UK provider of mobile exhibition and outdoor event solutions Based just off the A1 near Colsterworth in Lincolnshire - in the strategic heart of Britain - our operating centre enables us to deliver and set up exhibition trailers in a single day

# **DWT Head Office for viewings**