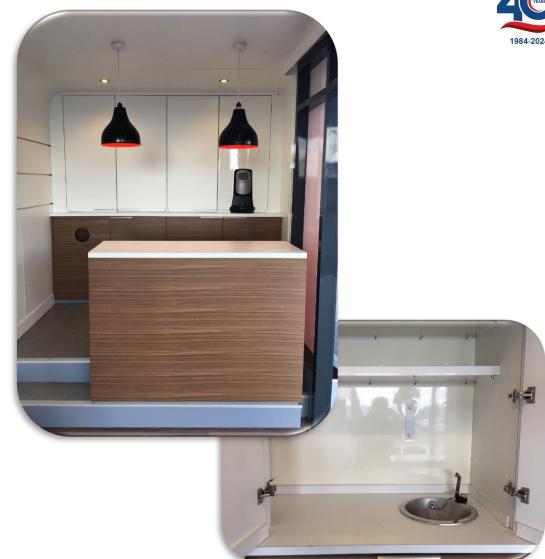

## 4395 5.5m Hospitality Trailer - Interior

#### Hospitality Trailer includes:

- Serving area with built in storage
- Concealed sink & fridge
- Built in coffee machine
- Light glazed seating area
- Space for TV
- Twin sockets with USB charging

For illustrative purposes only - not to scale