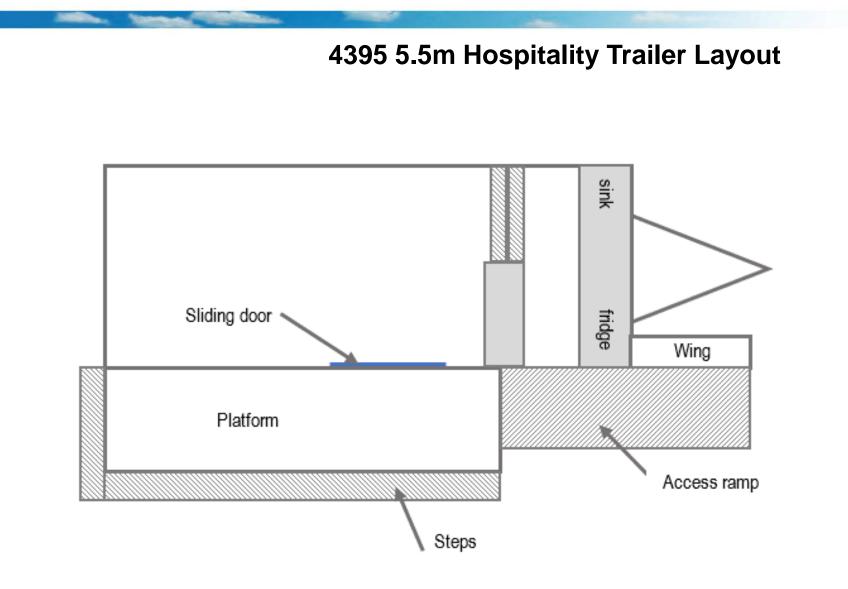

#### 4395 5.5m Hospitality Trailer with platform & ramp

#### **Trailer includes:**

Glazed front & side

VID WILSONE TRAILERS

- Wrap around display headboard
- Large wing panel
- Steps with platform & assisted access ramp
- Hospitality counter
- Built in coffee machine
- Concealed sink & fridge

#### **Hospitality Trailer includes:**

- Wraparound headboard
- Large wing with white panels to clad
- Platform with front & side access
- Assisted access ramp
- LEDs under canopy & around glazing
- Skirts for platform & trailer
- Matching cover for towing frame

#### Hospitality Trailer includes:

- Serving area with built in storage
- Concealed sink & fridge
- Built in coffee machine
- Light glazed seating area
- Space for TV
- Twin sockets with USB charging

For illustrative purposes only - not to scale