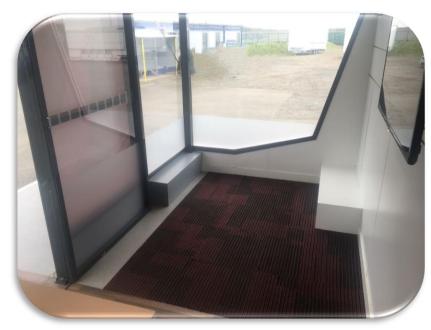

## 4395 5.5m Hospitality Trailer - Interior

#### Hospitality Trailer includes:

- Serving area with built in storage
- Concealed sink & fridge
- Built in coffee machine
- Light glazed seating area
- Space for TV
- Twin sockets with USB charging

For illustrative purposes only - not to scale