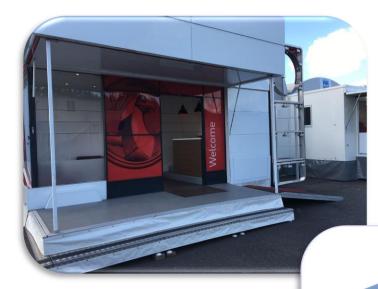

## 4395 5.5m Hospitality Trailer - Exterior

#### **Hospitality Trailer includes:**

- Wraparound headboard
- Large wing with white panels to clad
- Platform with front & side access
- Assisted access ramp
- LEDs under canopy & around glazing
- Skirts for platform & trailer
- Matching cover for towing frame