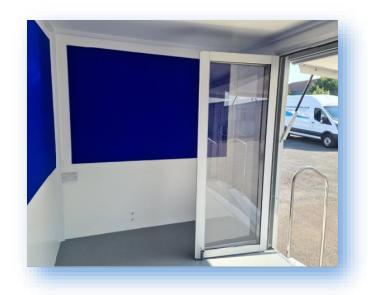

- Full width welcoming entrance
- Lockable glazed doors which fold back
- Lift up canopy with headboard
- Display panels (wings) to each end
- Additional front panels for branding
- Drop down access steps with handrails
- 2 x 6m flag poles rotating arms optional

## **Open Plan Interior:**

- Versatile interior for product display or seating
- Galley with sink and fridge to front
- 2 Graphics panels for branding
- Vinyl flooring throughout
- Adjustable spot track lighting
- 240V electrics (16 amp ceeform, single phase supply required)