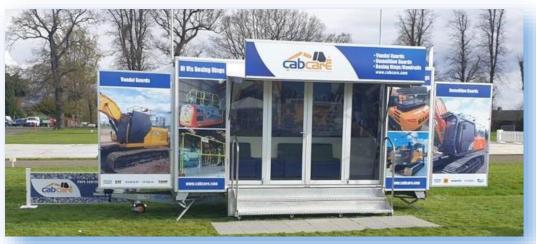

- Full width welcoming entrance
- Lockable glazed doors which fold back
- Lift up canopy with headboard
- Display panels (wings) to each end
- Additional front panels for branding
- Drop down access steps with handrails
- 2 x 6m flag poles rotating arms optional

## **Open Plan Interior:**

- Versatile interior for product display or seating
- Galley with sink and fridge to front
- 2 Graphics panels for branding
- Vinyl flooring throughout
- Adjustable spot track lighting
- 240V electrics (16 amp ceeform, single phase supply required)