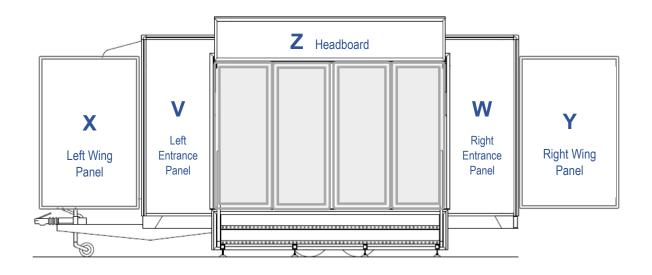

## **Exterior Graphics Panels**

V & W - 830mm wide x 2230mm high X & Y - 1140mm wide x 1960mm high Z - 2960mm wide x 545mm high