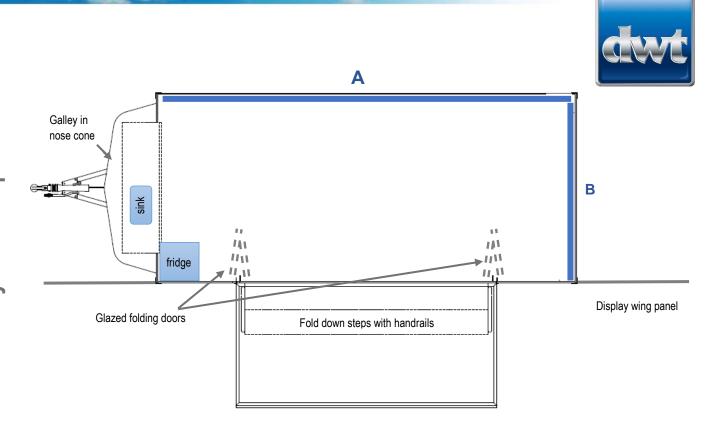

- Full width welcoming entrance
- Lockable glazed doors which fold back
- Lift up canopy with headboard
- Display panels (wings) to each end
- Additional front panels for branding
- Drop down access steps with handrails
- 2 x 6m flag poles rotating arms optional

## **Open Plan Interior:**

- Versatile interior for product display or seating
- Galley with sink and fridge to front
- 2 Graphics panels for branding
- Vinyl flooring throughout
- Adjustable spot track lighting
- 240V electrics (16 amp ceeform, single phase supply required)

## **Interior Graphics Panels**

A – 4520mm wide x 1220mm high B – 1875mm wide x 1220mm high