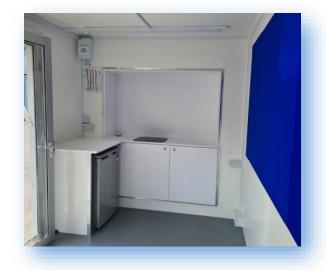

## **Open Plan Interior:**

- Versatile interior for product display or seating
- Galley with sink and fridge to front
- 2 Graphics panels for branding
- Vinyl flooring throughout
- Adjustable spot track lighting
- 240V electrics (16 amp ceeform, single phase supply required)