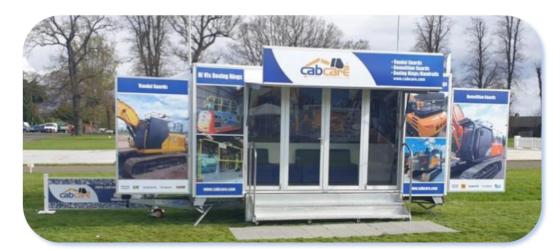

- Full width welcoming entrance
- Lockable glazed doors which fold in
- Lift up canopy with headboard
- Display panels (wings) to each end
- Additional front panels for branding
- Drop down access steps with handrails
- 2 x 6m flag poles rotating arms optional

## **Trailer Dimensions**

| Max fully oper   | 1 : 7.4m x 3.6m |
|------------------|-----------------|
| No wings :       | 6.3m x 3.6m     |
| Internal floor : | 4.8m x 2.15m    |

E & OE

DO NOT SCALE - Please note all dimensions shown are nominal and therefore may be subject to change.