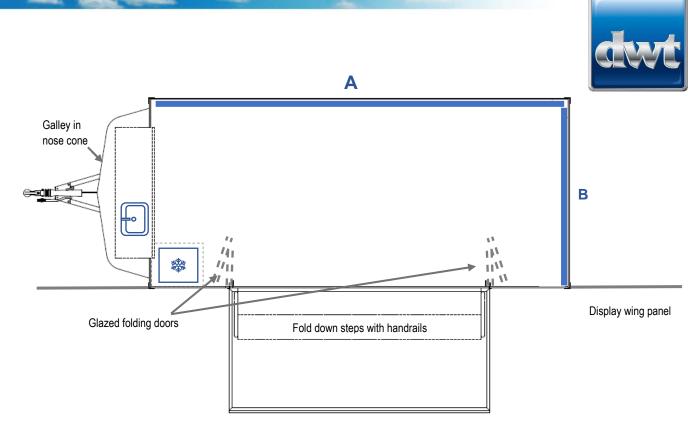

- Full width welcoming entrance
- Lockable glazed doors which fold in
- Lift up canopy with headboard
- Display panels (wings) to each end
- Additional front panels for branding
- Drop down access steps with handrails
- 2 x 6m flag poles rotating arms optional

## **Interior Graphics Panels**

A – 4520mm wide x 1220mm high

B – 1875mm wide x 1220mm high

Z – 2960mm wide x 545mm high

V & W – 830mm wide x 2230mm high

X & Y – 1140mm wide x 1960mm high

## **Trailer Dimensions**

| Max fully oper   | 1 : 7.4m x 3.6m |
|------------------|-----------------|
| No wings :       | 6.3m x 3.6m     |
| Internal floor : | 4.8m x 2.15m    |

E & OE

DO NOT SCALE - Please note all dimensions shown are nominal and therefore may be subject to change.