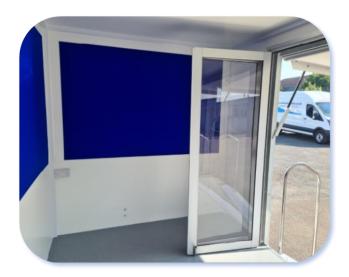

- Full width welcoming entrance
- Lockable glazed doors which fold in
- Lift up canopy with headboard
- Display panels (wings) to each end
- Additional front panels for branding
- Drop down access steps with handrails
- 2 x 6m flag poles rotating arms optional

## **Open Plan Interior:**

- Versatile interior for product display or seating contact Nikki for details of our furniture to hire
- Galley with sink and fridge to front
- 2 Graphics panels for branding
- Vinyl flooring throughout
- Adjustable spot track lighting
- 240V electrics (16 amp blue ceeform, single phase supply required)