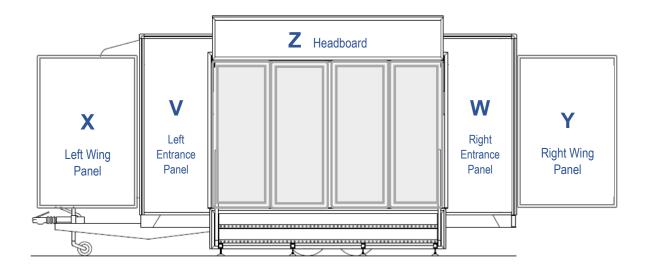

## **Interior Graphics Panels**

A – 4520mm wide x 1220mm high

B – 1875mm wide x 1220mm high

Z – 2960mm wide x 545mm high

V & W – 830mm wide x 2230mm high

X & Y – 1140mm wide x 1960mm high