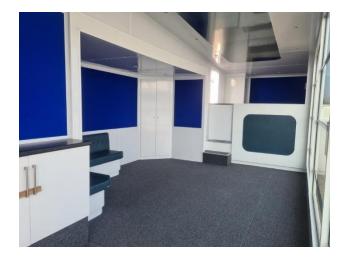

## **Interior:**

- Slide out pod with fitted seating
- Room for additional seating or displays
- Wall mounted monitor optional
- · Stylish ceiling lights
- Full height storage cupboard
- Raised galley to front area with fridge, sink and storage
- Carpeted throughout
- 240V electrics (32 amp ceeform, single phase supply required)

## **Interior Graphics Panels**

A – 1980mm wide x 1220mm high

B – 1430mm wide x 1220mm high

C - 3090mm wide x 1220mm high

D – 790mm wide x 1220mm high

E - 1630mm wide x 810mm high