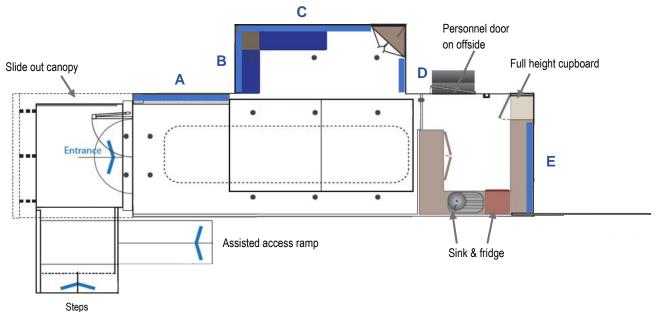

- Unique styling with an attractive welcome area
- Covered entrance with assisted access ramp
- Full exterior branding available including ContraVision on the windows
- Rear personnel door on offside by the galley
- 2 x 6m flag poles rotating arms optional

## **Interior:**

- Slide out pod with fitted seating
- Room for additional seating or displays
- Wall mounted monitor optional
- · Stylish ceiling lights
- Full height storage cupboard
- Raised galley to front area with fridge, sink and storage
- Carpeted throughout
- 240V electrics (32 amp ceeform, single phase supply required)

## **Interior Graphics Panels**

A – 1980mm wide x 1220mm high

B – 1430mm wide x 1220mm high

C - 3090mm wide x 1220mm high

D – 790mm wide x 1220mm high

E - 1630mm wide x 810mm high

## **Trailer Footprint**

Fully Open:

Length - 13.1m

Width - 5.8m

E & OE

DO NOT SCALE - Please note all dimensions shown are nominal and therefore may be subject to change.