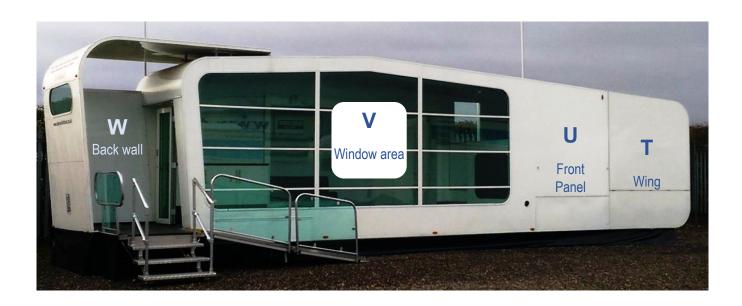

## **Exterior Graphics Panels**

T – 2285mm wide x 2840mm high

U - 2425mm wide x 2885mm high

V – 6200mm wide max x 2250mm high max

W - 1765mm wide max x 2300mm high

See additional sheet for detailed window, canopy, wing & offside measurements