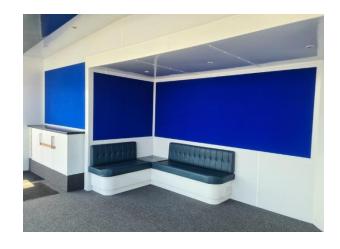

## **Interior:**

- Slide out pod with fitted seating
- Room for additional seating or displays
- Wall mounted monitor optional
- · Stylish ceiling lights
- Full height storage cupboard
- Raised galley to front area with fridge, sink and storage
- Carpeted throughout
- 240V electrics (32 amp ceeform, single phase supply required)

## **Interior Graphics Panels**

A – 1980mm wide x 1220mm high

B – 1430mm wide x 1220mm high

C - 3090mm wide x 1220mm high

D – 790mm wide x 1220mm high

E - 1630mm wide x 810mm high