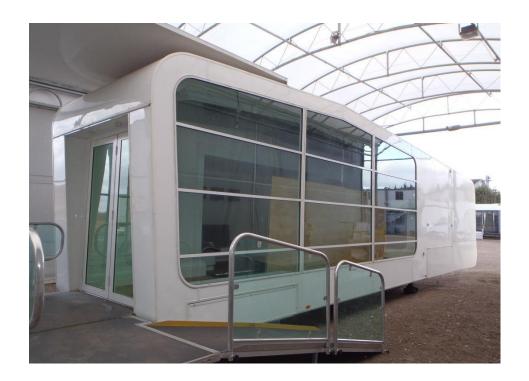

- Unique styling with an attractive welcome area
- Covered entrance with assisted access ramp
- Full exterior branding available including ContraVision on the windows
- Rear personnel door on offside by the galley
- 2 x 6m flag poles rotating arms optional

## **Interior:**

- Slide out pod with fitted seating
- Room for additional seating or displays
- Wall mounted monitor optional
- · Stylish ceiling lights
- Full height storage cupboard
- Raised galley to front area with fridge, sink and storage
- Carpeted throughout
- 240V electrics (32 amp ceeform, single phase supply required)