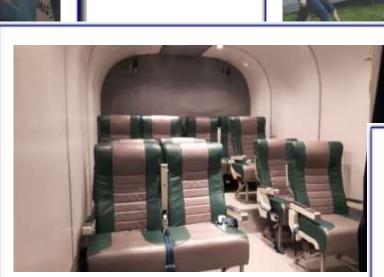

## **HGV Event Trailer Ref 4330**

- •Ramp to main entrance opening
- •Central Presentation Space
- Private Viewing Room with 11 airline seats
- •4 screens inc DVD and USB
- •Rear galley kitchen room
- •Twin Air conditioning unit
- •Front mounted 28kva Harrington diesel generator