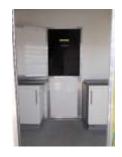

## **HGV Event Trailer Ref 4330**

- •Ramp to main entrance opening
- •Central Presentation Space
- Private Viewing Room with 11 airline seats
- •4 screens inc DVD and USB
- •Rear galley kitchen room
- •Twin Air conditioning unit
- •Front mounted 28kva Harrington diesel generator

Central area
head room 2410mm x
2300mm wide x 7550mm long
leading to rear room

Main Entrance Door 1200 mm with ramp access and handrail Rear working room 1400 mm with central door at back and stable door to main area