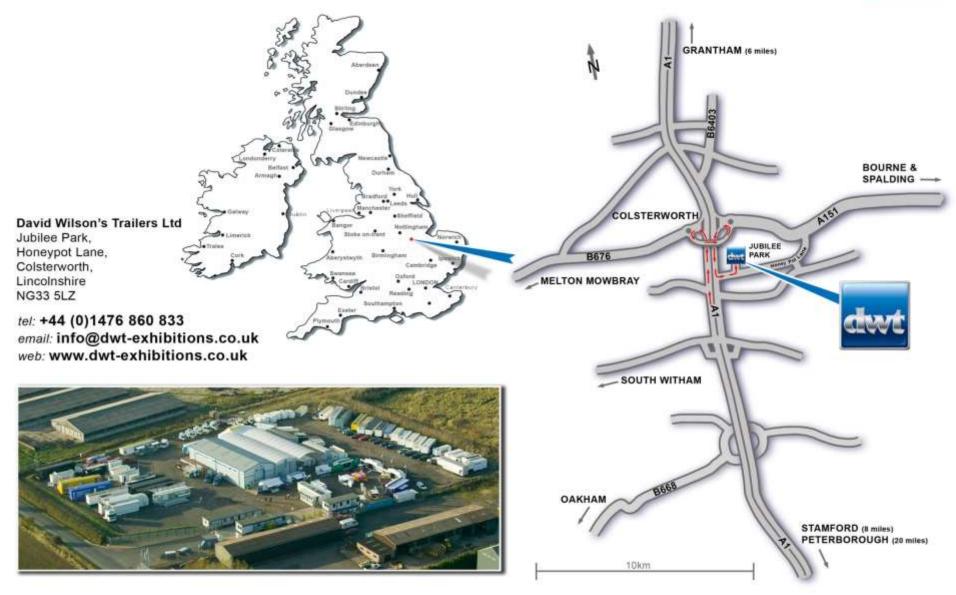

## **DWT Head Office Location Map**

## **HGV Event Trailer Ref 4330**

For Personal Service

tel: +44 (0)1476 860833 www.dwt-exhibitions.co.uk

DWT is a leading UK provider of mobile exhibition and outdoor event solutions Based just off the A1 near Colsterworth in Lincolnshire- in the strategic heart of Britain- our operating centre enables us to deliver and set up exhibition trailers in a single day