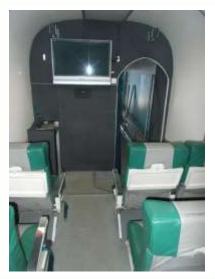

## **HGV Event Trailer Ref 4330**

- •Ramp to main entrance opening
- •Central Presentation Space
- Private Viewing Room with 11 airline seats
- •4 screens inc DVD and USB
- •Rear galley kitchen room
- •Twin Air conditioning unit
- •Front mounted 28kva Harrington diesel generator