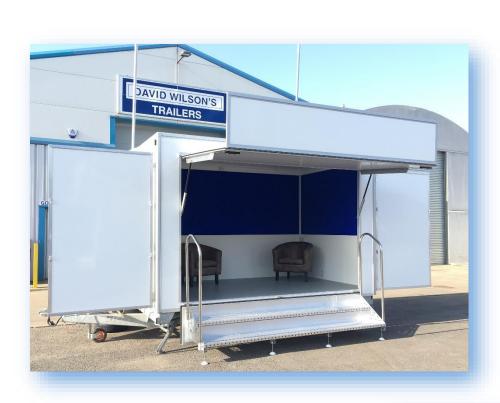

- Welcoming wide entrance
- Lift up canopy with headboard

 Display wing panels to each end

- Versatile interior furnish for your own requirements
- 2 x 6m flag poles rotating arms optional

## Interior:

- Wall mounted monitor optional
- Lots of seating options
- Kitchen cube or mini fridge available
- Vinyl flooring
- 240V electrics (16 amp ceeform, single phase supply required)