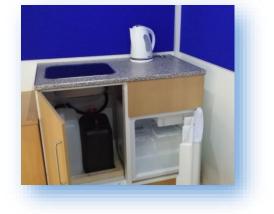

## Interior:

- Wall mounted monitor optional
- Lots of seating options
- Kitchen cube or mini fridge available
- Vinyl flooring
- 240V electrics (16 amp ceeform, single phase supply required)