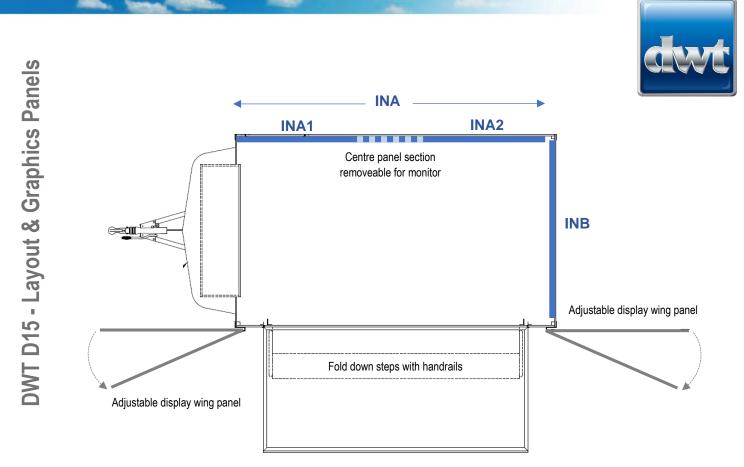

## **Interior Graphics Panels**

A (*full*) – 3515mm wide x 1220mm high A1 & A2 – 1355mm wide & 1220mm high B – 2065mm wide & 1220mm high