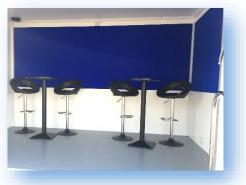

## Interior:

- Wall mounted monitor optional
- Lots of seating options
- Kitchen cube or mini fridge available
- Vinyl flooring
- 240V electrics (16 amp ceeform, single phase supply required)