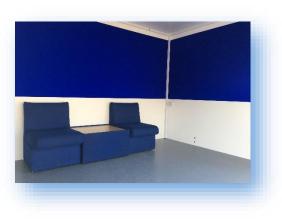

## Interior:

- Wall mounted monitor optional
- Lots of seating options
- Kitchen cube or mini fridge available
- Vinyl flooring
- 240V electrics (16 amp ceeform, single phase supply required)