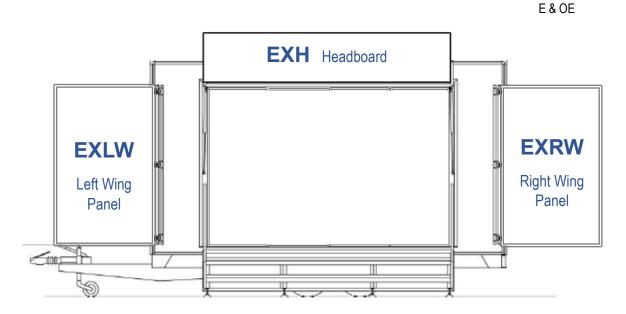

## **Exterior Graphics Panels**

| Headboard - | 2960mm wide x | 545mm high  |
|-------------|---------------|-------------|
| Wings -     | 1145mm wide x | 1960mm high |