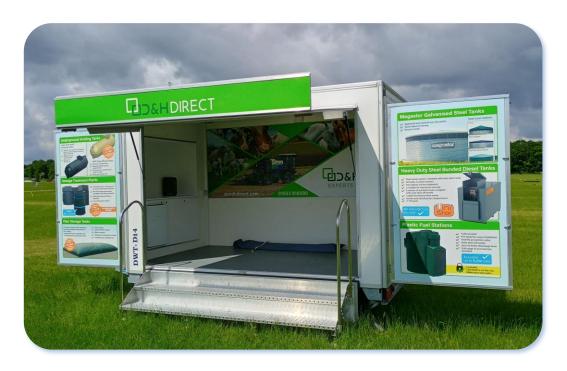

- Welcoming wide entrance
- Lift up canopy with display headboard
- Display wing panels to each end

- Versatile interior a blank canvas to furnish to your own requirements.
- 2 x 6m flag poles as standard rotating arms optional

## **Exterior Graphics Panels**

Headboard: 2960mm wide x 300mm high Wings: 1145mm wide x 1960mm high

## **Trailer Dimensions**

Max fully open: 6.2m x 3.6m No wings: 5m x 3.6m Internal floor: 3.6m x 2.15m

E & OE

DO NOT SCALE - Please note all dimensions shown are nominal and therefore may be subject to change.