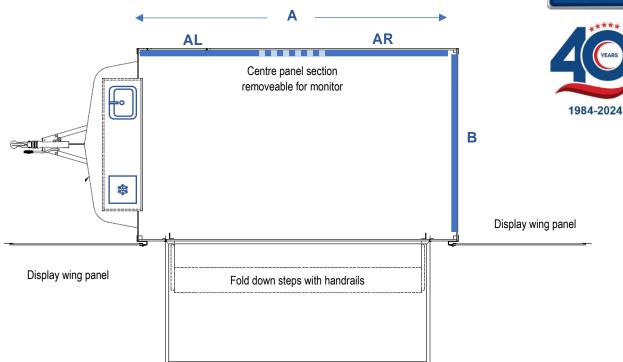

## **Interior Graphics Panels**

A (*full*): 3515mm wide x 1220mm high AL & AR: 1355mm wide & 1220mm high B: 2065mm wide & 1220mm high