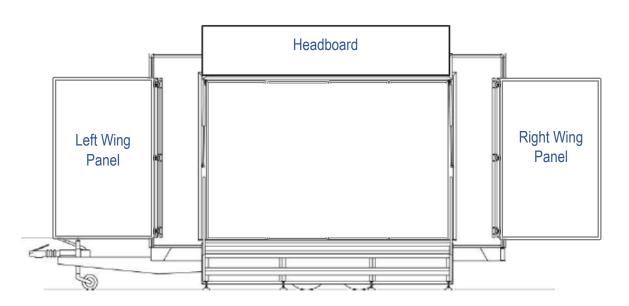

## **Exterior Graphics Panels**

Headboard: 2960mm wide x 300mm high Wings: 1145mm wide x 1960mm high