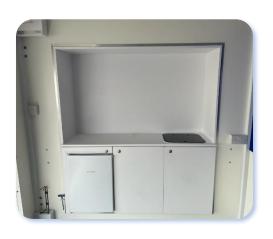

## **Interior:**

- Lots of seating options call Nikki on 01476 860833 to see our range of furniture to hire
- Sink with cold water, small built in fridge
- Wall mounted monitor optional
- Vinyl flooring
- 240V electrics (16 amp blue ceeform, single phase supply required)