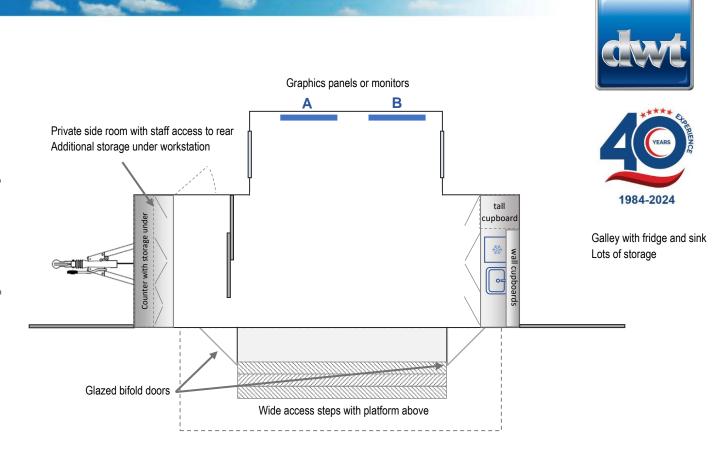

- Welcoming entrance with glazed folding doors (shown with branding over)
- Small entrance platform at top of steps
- Lift up canopy with headboard
- Adjustable display wing panels to each end
- 2 x 6m flag poles rotating arms optional

- Open plan with skylights & windows for natural daylight
- Graphics panels can be replaced with wall mounted monitors
  - Private meeting space with staff door to offside
  - Galley with fridge and high & low storage
  - Carpet tiles throughout
  - 240V electrics (16 amp ceeform, single phase supply required)

## **Interior Graphics Panels**

A & B – 1090mm wide x 590mm high