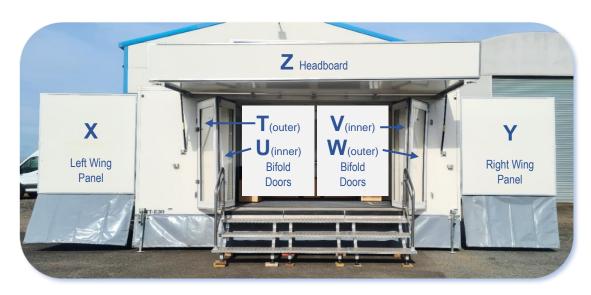

## **Exterior Graphics Panels**

All doors – 600mm wide x 1700mm high X & Y – 1740mm wide x 1850mm high Z – 5000mm wide x 545mm high