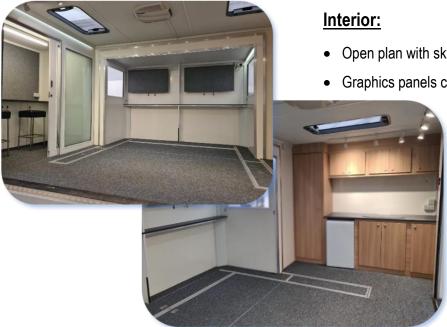

- Open plan with skylights & windows for natural daylight
- Graphics panels can be replaced with wall mounted monitors
  - Private meeting space with staff door to offside
  - Galley with fridge and high & low storage
  - Carpet tiles throughout
  - 240V electrics (16 amp ceeform, single phase supply required)