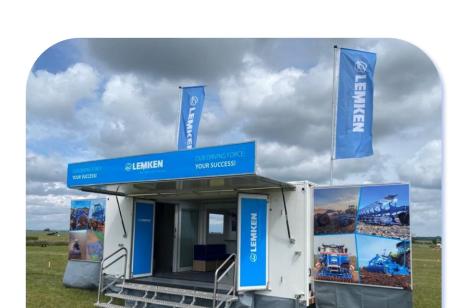

- Welcoming entrance with glazed folding doors (shown with branding over)
- Small entrance platform at top of steps
- Lift up canopy with headboard
- Adjustable display wing panels to each end
- 2 x 6m flag poles rotating arms optional

## **Exterior Graphics Panels**

All doors – 600mm wide x 1700mm high X & Y – 1740mm wide x 1850mm high Z – 5000mm wide x 545mm high