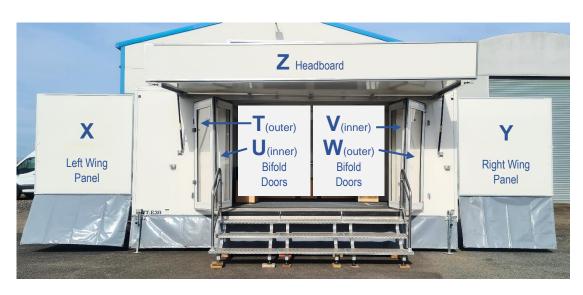

## **Exterior Graphics Panels**

All doors – 600mm wide x 1700mm high

X – 1730mm wide x 1850mm high

Y - 1730mm wide x 1850mm high

Z – 5000mm wide x 545mm high