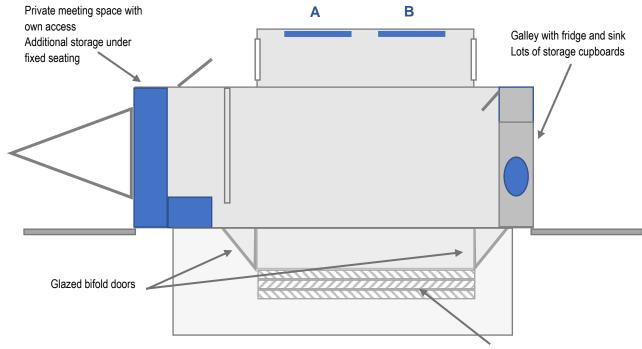

## Interior:

- Open plan with skylights & windows for natural daylight
- Movable seating in extending pod
- Graphics panels can be replaced with wall mounted monitors
- Private meeting space with personnel door to offside
- Galley with fridge and high & low storage
- Carpet tiles throughout
- 240V electrics (16 amp ceeform, single phase supply required)

## **Interior Graphics Panels**

A – 1090mm wide x 590mm high

B – 1090mm wide x 590mm high