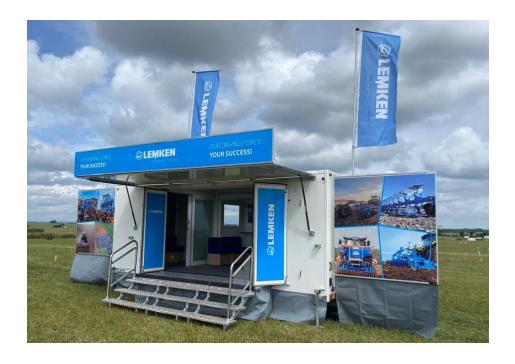

- Welcoming entrance with glazed folding doors (shown with branding over)
- Small entrance platform at top of steps
- Lift up canopy with headboard
- · Adjustable display wing panels to each end
- 2 x 6m flag poles rotating arms optional

## **Exterior Graphics Panels**

All doors – 600mm wide x 1700mm high

X – 1730mm wide x 1850mm high

Y - 1730mm wide x 1850mm high

Z – 5000mm wide x 545mm high

## **Trailer Footprint**

Fully Open:

Wide access steps with platform

above

Length - 9.5m

8.8m with wings adjusted

Width -5.4m

E & OE