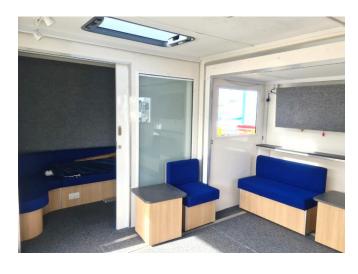

## Interior:

- Open plan with skylights & windows for natural daylight
- Movable seating in extending pod
- Graphics panels can be replaced with wall mounted monitors
- Private meeting space with personnel door to offside
- Galley with fridge and high & low storage
- Carpet tiles throughout
- 240V electrics (16 amp ceeform, single phase supply required)