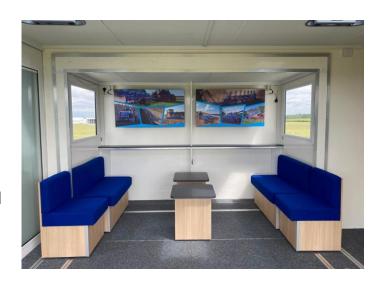

## Interior:

- Open plan with skylights & windows for natural daylight
- Movable seating in extending pod
- Graphics panels can be replaced with wall mounted monitors
- Private meeting space with personnel door to offside
- Galley with fridge and high & low storage
- Carpet tiles throughout
- 240V electrics (16 amp ceeform, single phase supply required)

## **Interior Graphics Panels**

A – 1090mm wide x 590mm high

B – 1090mm wide x 590mm high