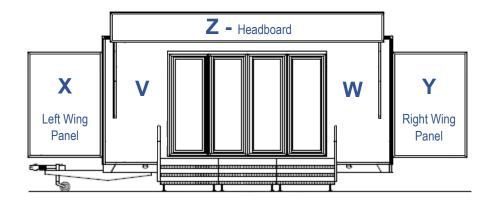

## **Exterior Graphics Panels**

V & W - 750mm wide x 2285mm high X & Y - 1130mm wide x 1935mm high Z - 5205mm wide x 545mm high