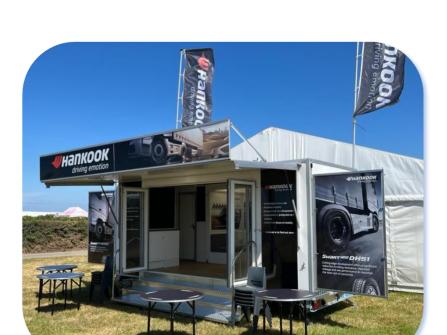

- Welcoming entrance with glazed folding doors
- Extra deep expanding pod
- Lift up canopy with headboard
- Display wing panels to each end
- Room for extra display panels on the body
- Staff door to offside
- 2 x 6m flag poles rotating arms optional