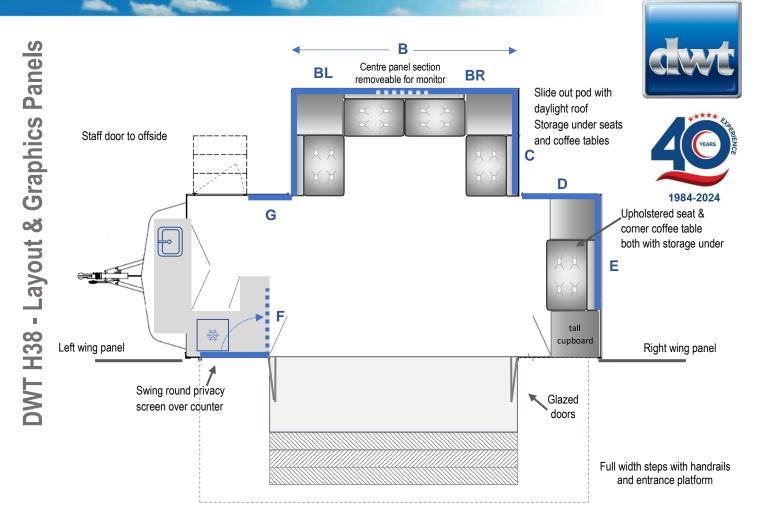

## **Interior Graphics Panels**

A & C – 1430mm wide x 1020mm high B (full) - 2915mm wide x 1020mm high BL & BR – 1050mm wide x 1020mm high

D - 900mm wide x 1000mm high

E – 1505mm wide x 1000mm high

F - 855mm wide x 1155mm high

G - 450mm wide x 1000mm high

## Trailer Footprint

Max fully open: 8.4m x 5.6m No wings: 7m x 5.6m

E & OE

DO NOT SCALE - Please note all dimensions shown are nominal and therefore may be subject to change.