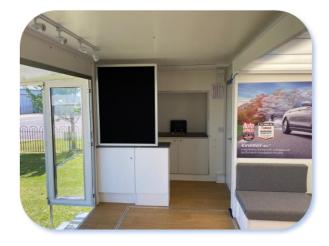

- Plenty of seating
- Corner coffee tables
- Wall mounted monitor optional
- Full height storage cupboard
- Compact galley to front area- swing round privacy panel
- Vinyl flooring
- 240V electrics (16 amp ceeform, single phase supply required)