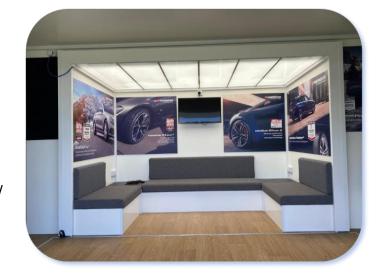

- Plenty of seating
- Corner coffee tables
- Wall mounted monitor optional
- Full height storage cupboard
- Compact galley to front area- swing round privacy panel
- Vinyl flooring
- 240V electrics (16 amp ceeform, single phase supply required)