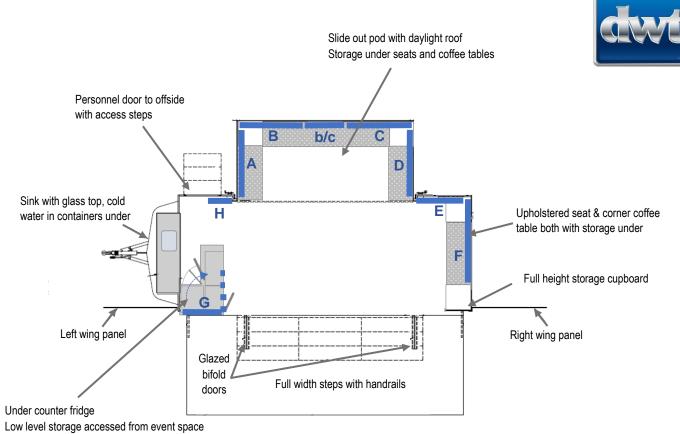

- Welcoming entrance with glazed folding doors
- Lift up canopy with headboard
- Display wing panels to each end
- Room for extra display panels on the body
- Personnel door to offside
- 2 x 6m flag poles rotating arms optional

- Plenty of seating
- Corner coffee tables
- Wall mounted monitor optional
- Full height storage cupboard
- Compact galley to front area- swing round privacy panel
- Vinyl flooring
- 240V electrics (16 amp ceeform, single phase supply required)

Swing round privacy screen over counter

## **Interior Graphics Panels**

A & D – 1430mm wide x 1020mm high

- B & C 1050mm wide x 1020mm high
- b/c 815mm wide x 1020mm high
  - removable for monitor
- E 900mm wide x 1000mm high
- F 1505mm wide x 1000mm high
- G 855mm wide x 1155mm high
- H 450mm wide x 1000mm high