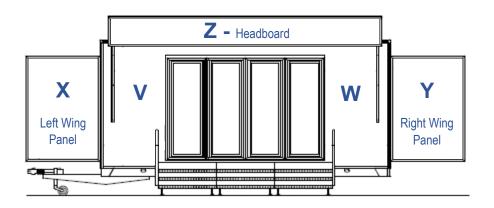

## **Exterior Graphics Panels**

| V & W – 750mm wide x 2285mm high  |  |
|-----------------------------------|--|
| X & Y – 1130mm wide x 1935mm high |  |
| Z – 5205mm wide x 545mm high      |  |