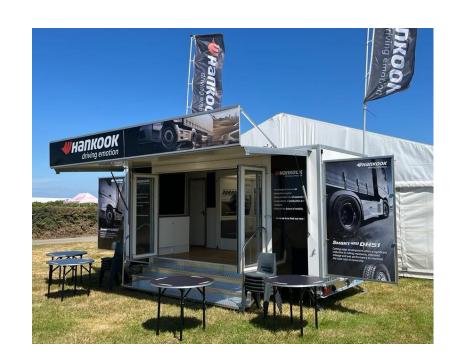

- Welcoming entrance with glazed folding doors
- Lift up canopy with headboard
- Display wing panels to each end
- Room for extra display panels on the body
- Personnel door to offside
- 2 x 6m flag poles rotating arms optional

- Plenty of seating
- Corner coffee tables
- Wall mounted monitor optional
- Full height storage cupboard
- Compact galley to front area- swing round privacy panel
- Vinyl flooring
- 240V electrics (16 amp ceeform, single phase supply required)

## **Trailer Footprint**

| Fully Open:   |
|---------------|
| Length – 8.4m |
| Width – 5.6m  |

E & OE

DO NOT SCALE - Please note all dimensions shown are nominal and therefore may be subject to change.