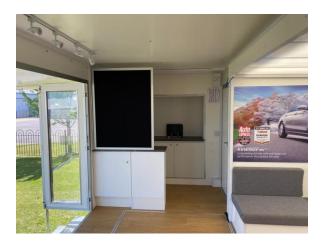

- Plenty of seating
- Corner coffee tables
- Wall mounted monitor optional
- Full height storage cupboard
- Compact galley to front area- swing round privacy panel
- Vinyl flooring
- 240V electrics (16 amp ceeform, single phase supply required)

Swing round privacy screen over counter