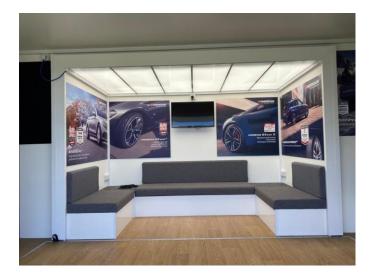

- Plenty of seating
- Corner coffee tables
- Wall mounted monitor optional
- Full height storage cupboard
- Compact galley to front area- swing round privacy panel
- Vinyl flooring
- 240V electrics (16 amp ceeform, single phase supply required)

## **Interior Graphics Panels**

A & D – 1430mm wide x 1020mm high

- B & C 1050mm wide x 1020mm high
- b/c 815mm wide x 1020mm high
  - removable for monitor
- E 900mm wide x 1000mm high
- F 1505mm wide x 1000mm high
- G 855mm wide x 1155mm high
- H 450mm wide x 1000mm high