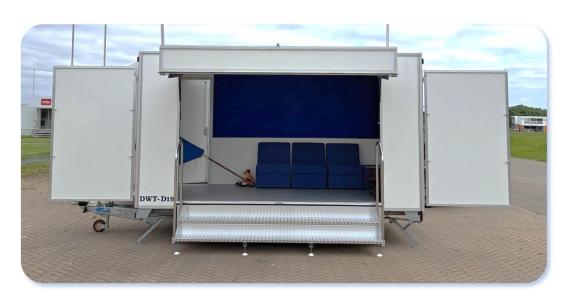

- Welcoming open entrance
- Lift up canopy with headboard
- · Display wings to each end
- Rear staff door
- 2 x 6m flag poles rotating arms optional

- Versatile interior for product display or seating call Nikki for details of furniture to hire
- Simple galley with sink and fridge in nosecone
- 2 Graphics panels for branding
- · High level power socket for optional monitor
- Vinyl flooring
- 240V electrics (16 amp blue ceeform, single phase supply required)