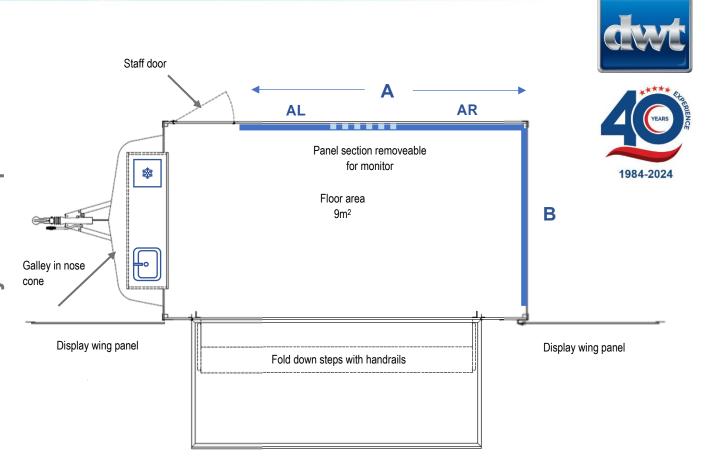

## **Interior Graphics Panels**

A (full) – 3350mm wide x 1220mm high AL – 895mm wide & 1220mm high AR – 1645mm wide & 1220mm high B – 2065mm wide & 1220mm high

## **Trailer Dimensions**

Max fully open: 6.8m x 3.7m No wings: 5.6m x 3.7m Internal floor: 4.8m x 2.15m

E & OE