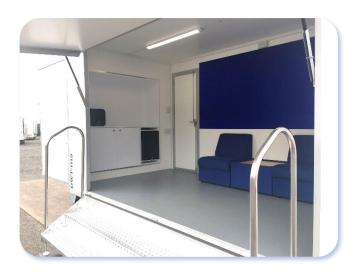

- Welcoming open entrance
- Lift up canopy with headboard
- · Display wings to each end
- Rear staff door
- 2 x 6m flag poles rotating arms optional

- Versatile interior for product display or seating call Nikki for details of furniture to hire
- Simple galley with sink and fridge in nosecone
- 2 Graphics panels for branding
- · High level power socket for optional monitor
- Vinyl flooring
- 240V electrics (16 amp blue ceeform, single phase supply required)