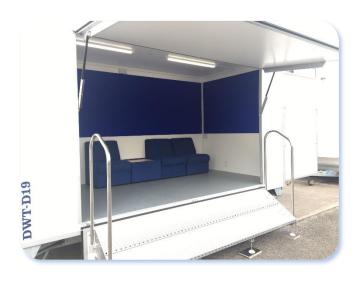

- Welcoming open entrance
- Lift up canopy with headboard
- · Display wings to each end
- Rear staff door
- 2 x 6m flag poles rotating arms optional

- Versatile interior for product display or seating call Nikki for details of furniture to hire
- Simple galley with sink and fridge in nosecone
- 2 Graphics panels for branding
- · High level power socket for optional monitor
- Vinyl flooring
- 240V electrics (16 amp blue ceeform, single phase supply required)