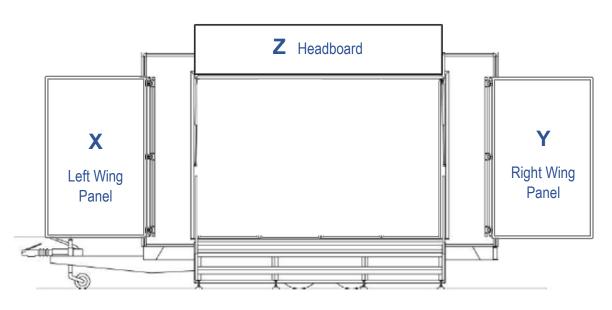

## **Exterior Graphics Panels**

X & Y – 1145mm wide x 1960mm high Z – 2960mm wide x 300mm high