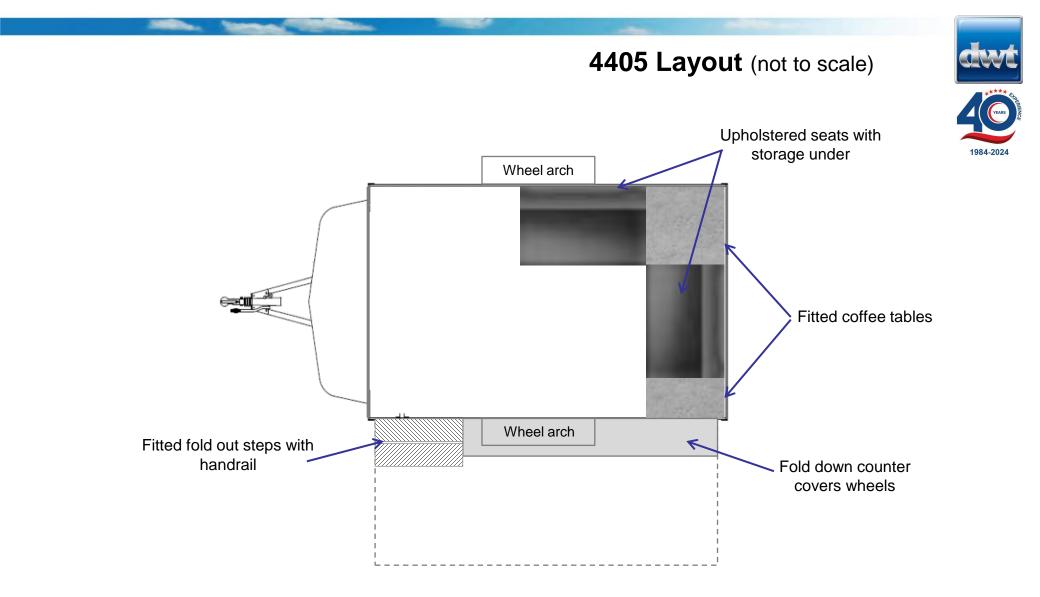

#### Fully Refurbished Event Trailer includes:

- Fold down steps with handrail
- · Newly upholstered seating with storage under
- New electrics & lighting
- Canopy and fold down counter
- · Removeable windows
- 20 point service completed

#### **Event Trailer Exterior:**

- · Fold down steps with handrail
- Lift up canopy
- Fold down counter hides wheels
- Removeable windows
- Black painted finished has been polished
- · Full chassis service

#### **Event Trailer Interior:**

- Newly upholstered seating with storage under
- · Fitted coffee tables
- · Clean white walls ready for your branding
- New electrics including 2 double sockets
- LED Lighting