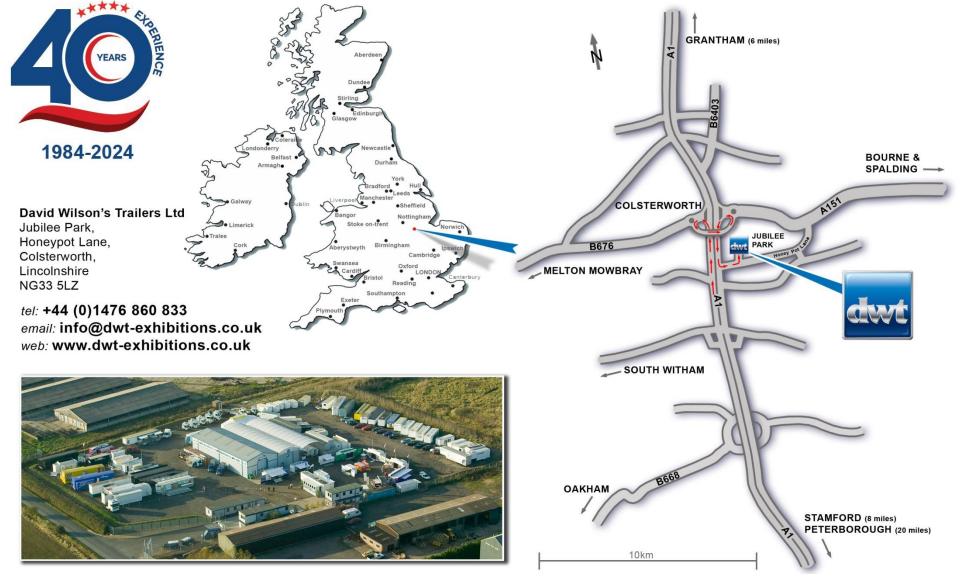

### Offered for immediate sale

with removeable windows and fold down counter

Tel: +44 (0)1476 860833 www.dwt-exhibitions.co.uk

DWT is a leading UK provider of mobile exhibition and outdoor event solutions Based just off the A1 near Colsterworth in Lincolnshire - in the strategic heart of Britain - our operating centre enables us to deliver and set up exhibition trailers in a single day