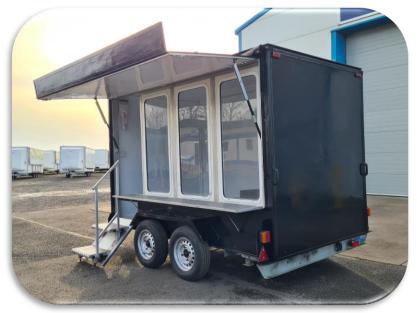

# 4405 Event Trailer - Exterior

#### **Event Trailer Exterior:**

- · Fold down steps with handrail
- Lift up canopy
- Fold down counter hides wheels
- Removeable windows
- Black painted finished has been polished
- · Full chassis service