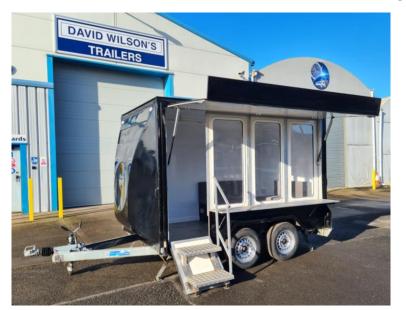

# 4405 Event Trailer - Exterior

#### **Event Trailer Exterior:**

- · Fold down steps with handrail
- Lift up canopy
- Fold down counter hides wheels
- Removeable windows
- Black painted finished has been polished
- · Full chassis service