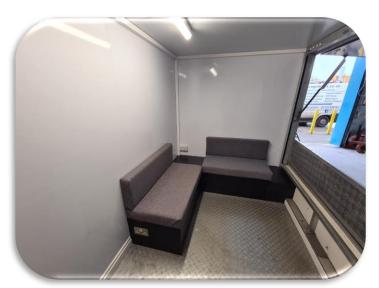

### 4405 Event Trailer - Interior

#### **Event Trailer Interior:**

- Newly upholstered seating with storage under
- · Fitted coffee tables
- · Clean white walls ready for your branding
- New electrics including 2 double sockets
- LED Lighting