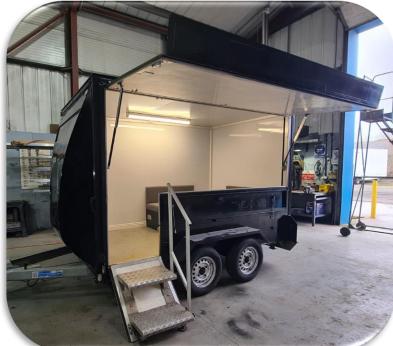

# 4405 Event Trailer - Exterior

#### **Event Trailer Exterior:**

- · Fold down steps with handrail
- Lift up canopy
- Fold down counter hides wheels
- Removeable windows
- Black painted finished has been polished
- · Full chassis service