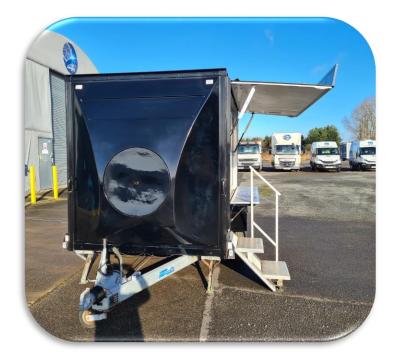

# 4405 Event Trailer - Exterior

#### **Event Trailer Exterior:**

- · Fold down steps with handrail
- Lift up canopy
- Fold down counter hides wheels
- Removeable windows
- Black painted finished has been polished
- · Full chassis service