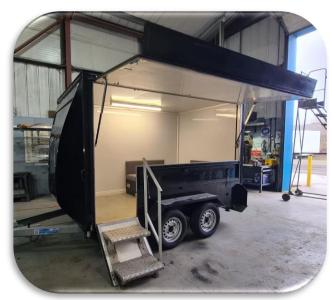

# 4405 Event Trailer - Exterior

#### **Event Trailer Exterior:**

- · Fold down steps with handrail
- Lift up canopy
- Fold down counter hides wheels
- Removeable windows
- Black painted finished has been polished
- · Full chassis service