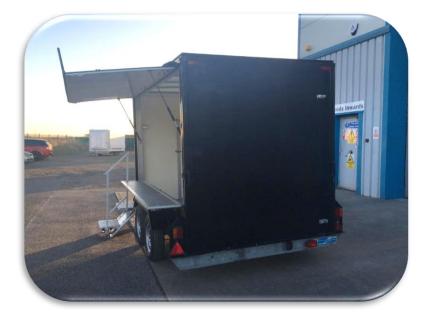

# 4405 Event Trailer - Exterior

#### **Event Trailer Exterior:**

- · Fold down steps with handrail
- Lift up canopy
- Fold down counter hides wheels
- Removeable windows
- Black painted finished has been polished
- · Full chassis service