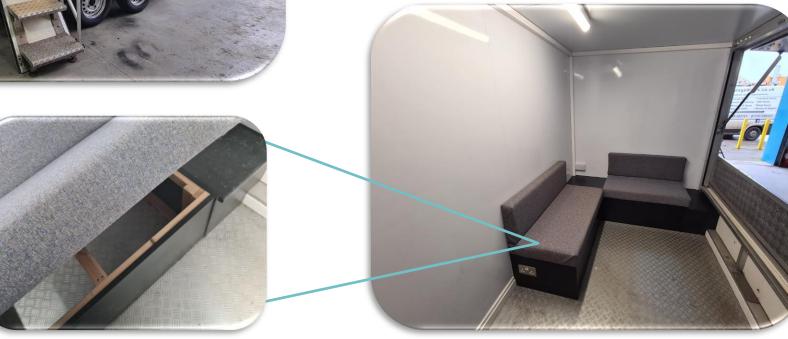

### 4405 Event Trailer - Interior

#### **Event Trailer Interior:**

- Newly upholstered seating with storage under
- · Fitted coffee tables
- · Clean white walls ready for your branding
- New electrics including 2 double sockets
- LED Lighting