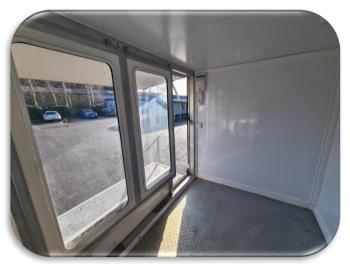

### 4405 Event Trailer - Interior

#### **Event Trailer Interior:**

- Newly upholstered seating with storage under
- · Fitted coffee tables
- · Clean white walls ready for your branding
- New electrics including 2 double sockets
- LED Lighting