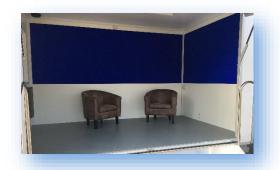

## **Interior:**

- Compact galley to front area
- Wall mounted monitor optional
- Lots of seating options
- Vinyl flooring
- 240V electrics (16 amp ceeform, single phase supply required)