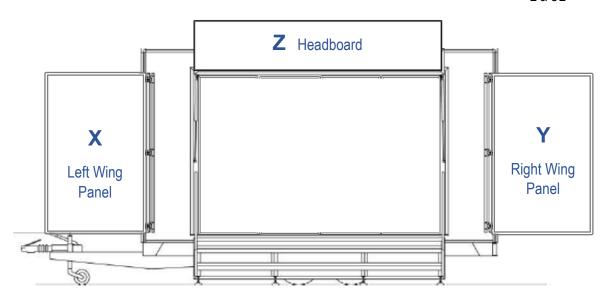

## **Exterior Graphics Panels**

X & Y - 1145mm wide x 1960mm high Z - 2960mm wide x 545mm high