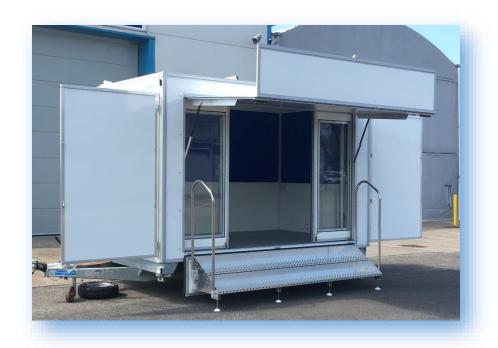

- Welcoming entrance with bi fold doors
- · Lift up canopy with headboard

 Display wing panels to each end

- Versatile interior furnish to your own requirements
- 2 x 6m flag poles rotating arms optional

## **Trailer Footprint**

Fully Open: Length – 6m – 6.4m Width – 3.6m

E & OE

DO NOT SCALE - Please note all dimensions shown are nominal and therefore may be subject to change.