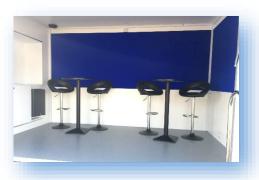

## **Interior:**

- Compact galley to front area
- Wall mounted monitor optional
- Lots of seating options
- Vinyl flooring
- 240V electrics (16 amp ceeform, single phase supply required)