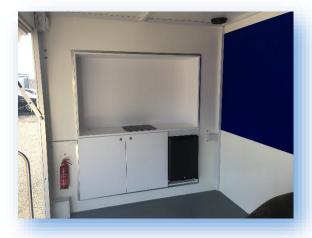

## **Interior:**

- Compact galley to front area
- Wall mounted monitor optional
- Lots of seating options
- Vinyl flooring
- 240V electrics (16 amp ceeform, single phase supply required)