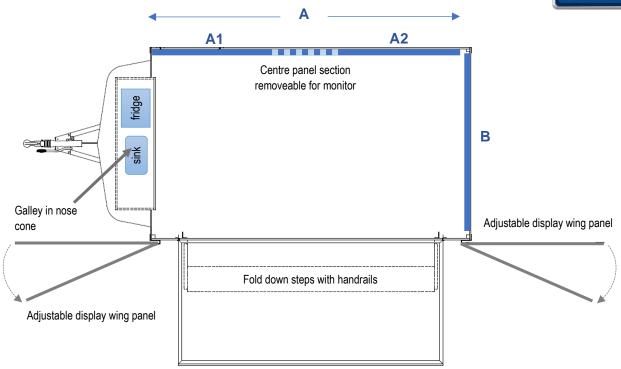

## **Interior Graphics Panels**

A (*full*) – 3515mm wide x 1220mm high A1 & A2 – 1355mm wide & 1220mm high B – 2065mm wide & 1220mm high