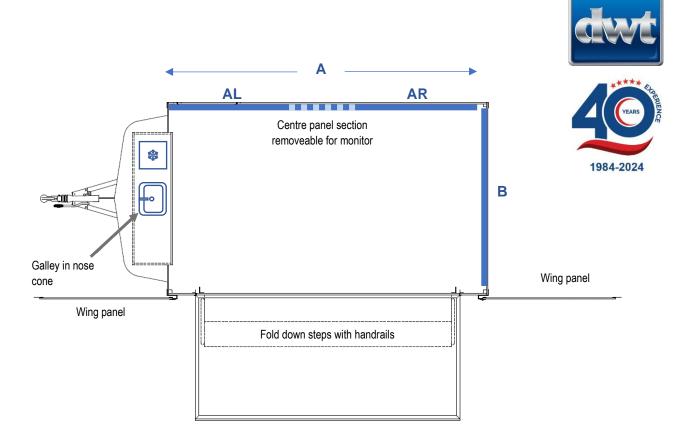

## **Interior Graphics Panels**

A (*full*) – 3515mm wide x 1220mm high AL & AR – 1355mm wide & 1220mm high B – 2065mm wide & 1220mm high