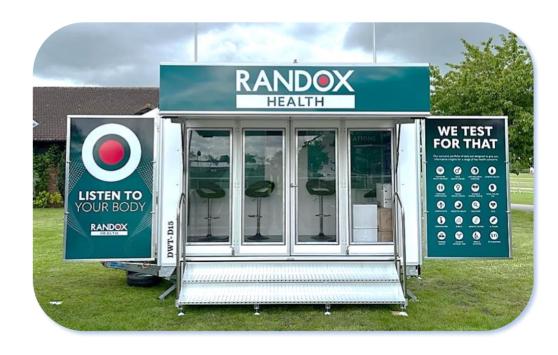

- Welcoming entrance with bi fold doors
- · Lift up canopy with headboard

 Display wing panels to each end

- Versatile interior furnish to your own requirements
- 2 x 6m flag poles rotating arms optional

## **Exterior Graphics Panels**

X & Y – 1145mm wide x 1960mm high Z – 2960mm wide x 545mm high

## **Trailer Dimensions**

Max fully open: 6.2m x 3.6m No wings: 5m x 3.6m Internal floor: 3.6m x 2.15m

E & OE

DO NOT SCALE - Please note all dimensions shown are nominal and therefore may be subject to change.