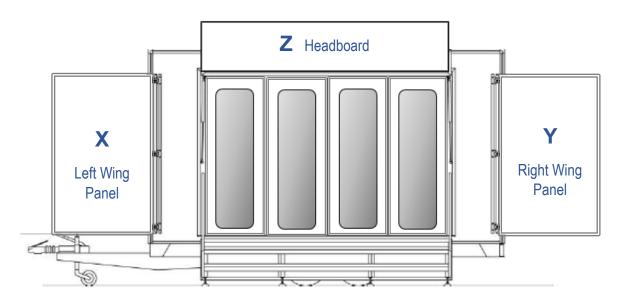

## **Exterior Graphics Panels**

X & Y – 1145mm wide x 1960mm high Z – 2960mm wide x 545mm high