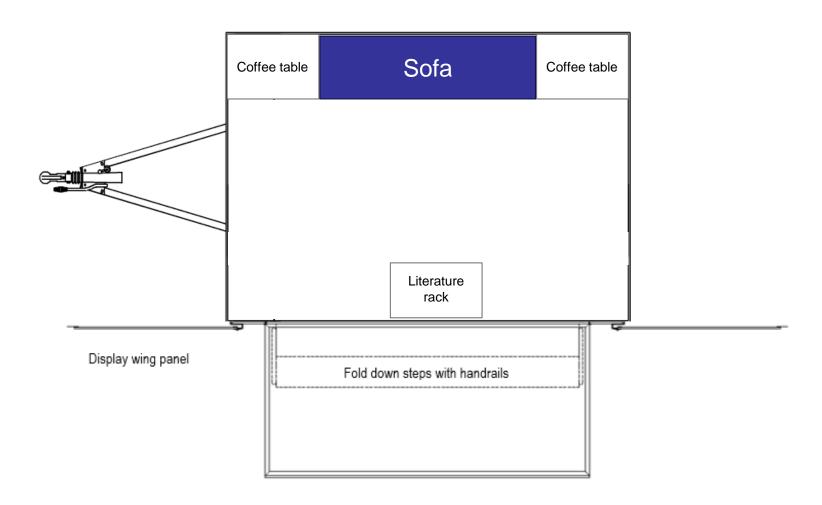

#### **Display Trailer includes:**

- Upholstered seating with built in coffee table either side
- Velcro display boards
- Literature dispenser covers the wheel arch to remove trip hazard
- · Lighting & sockets
- Vinyl flooring

#### **Display Trailer includes:**

- · Lift up canopy & headboard
- Display wing panels
- Fold out aluminium steps
- Spare wheel
- Compact design when closed for transport

### **Display Trailer includes:**

- Aluminium steps & handrails
- Swing round display wings
- · Motor mover to assist manoeuvring
- Interior display panels
- Literature dispenser
- Upholstered bench seat & coffee tables
- Spare wheel