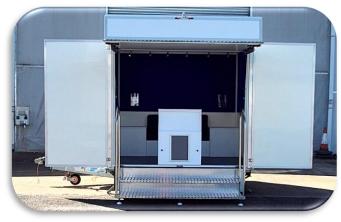

### **4402 Display Trailer - Exterior**

#### **Display Trailer includes:**

- · Lift up canopy & headboard
- Display wing panels
- Fold out aluminium steps
- Spare wheel
- Compact design when closed for transport

### **Display Trailer includes:**

- Aluminium steps & handrails
- Swing round display wings
- · Motor mover to assist manoeuvring
- Interior display panels
- Literature dispenser
- Upholstered bench seat & coffee tables
- Spare wheel