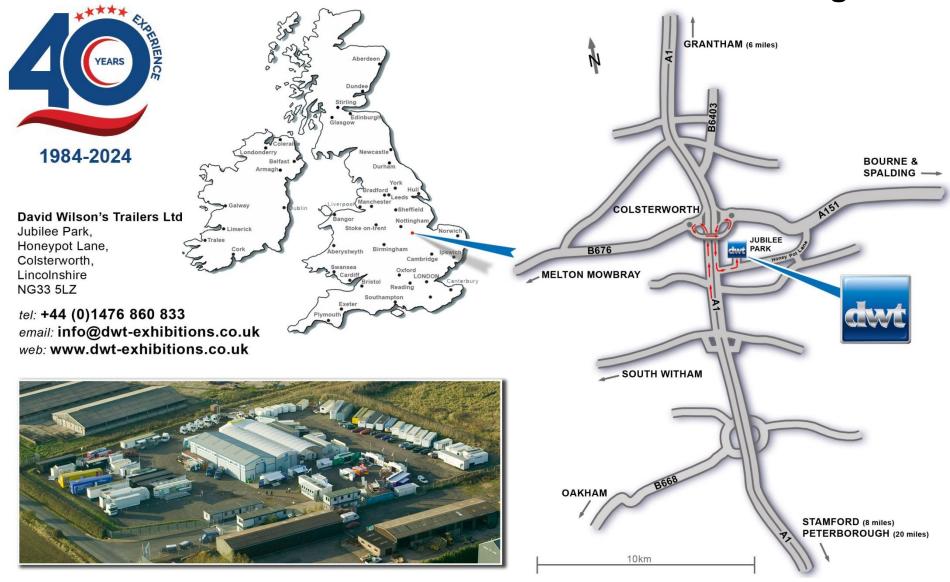

# **DWT Head Office for viewings**

DWT is a leading UK provider of mobile exhibition and outdoor event solutions
Based just off the A1 near Colsterworth in Lincolnshire - in the strategic heart of Britain - our operating centre enables us to deliver and set up exhibition trailers in a single day