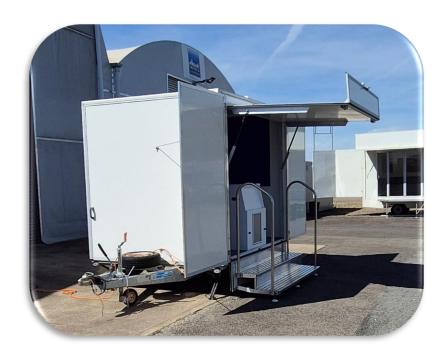

### **4402 Display Trailer - Exterior**

#### **Display Trailer includes:**

- · Lift up canopy & headboard
- Display wing panels
- Fold out aluminium steps
- Spare wheel
- Compact design when closed for transport