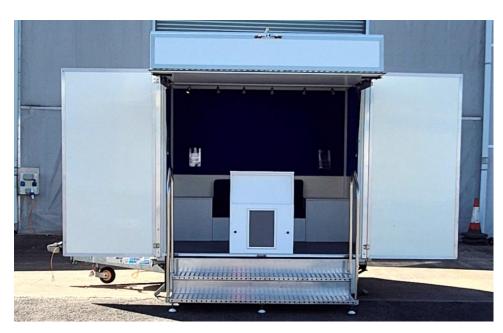

### **4402 Display Trailer - Exterior**

#### **Display Trailer includes:**

- · Lift up canopy & headboard
- Display wing panels
- Fold out aluminium steps
- Spare wheel
- Compact design when closed for transport

### **Display Trailer includes:**

- Aluminium steps & handrails
- Swing round display wings
- · Motor mover to assist manoeuvring
- Interior display panels
- Literature dispenser
- Upholstered bench seat & coffee tables
- Spare wheel