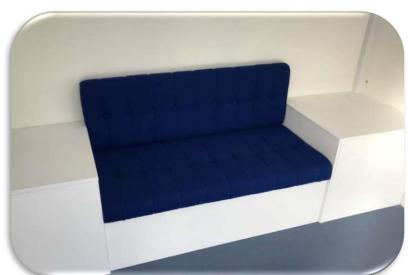

# **4402 Display Trailer - Interior**

#### **Display Trailer includes:**

- Upholstered seating with built in coffee table either side
- Velcro display boards
- Literature dispenser covers the wheel arch to remove trip hazard
- · Lighting & sockets
- Vinyl flooring