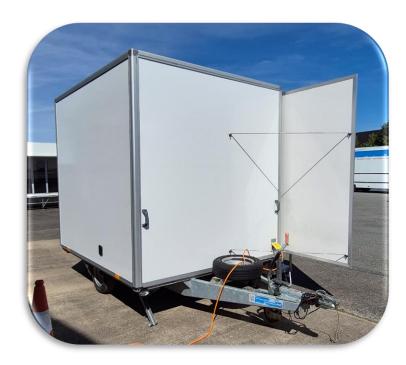

### **4402 Display Trailer - Exterior**

#### **Display Trailer includes:**

- · Lift up canopy & headboard
- Display wing panels
- Fold out aluminium steps
- Spare wheel
- Compact design when closed for transport