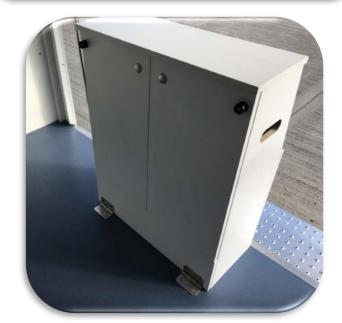

# **4402 Display Trailer - Interior**

#### **Display Trailer includes:**

- Upholstered seating with built in coffee table either side
- Velcro display boards
- Literature dispenser covers the wheel arch to remove trip hazard
- · Lighting & sockets
- Vinyl flooring