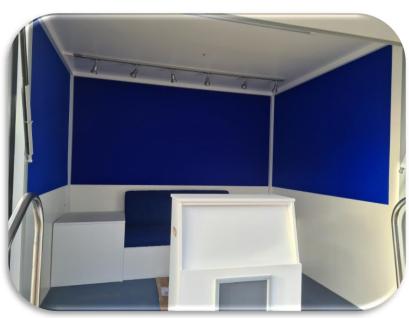

# **4402 Display Trailer - Interior**

#### **Display Trailer includes:**

- Upholstered seating with built in coffee table either side
- Velcro display boards
- Literature dispenser covers the wheel arch to remove trip hazard
- · Lighting & sockets
- Vinyl flooring