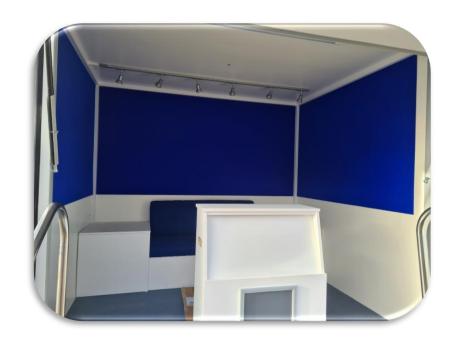

#### **Display Trailer includes:**

- Upholstered seating with built in coffee table either side
- Velcro display boards
- Literature dispenser covers the wheel arch to remove trip hazard
- · Lighting & sockets
- Vinyl flooring

# **4402 Display Trailer - Interior**