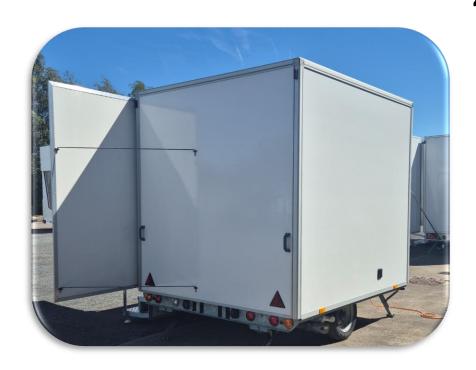

### **4402 Display Trailer - Exterior**

#### **Display Trailer includes:**

- · Lift up canopy & headboard
- Display wing panels
- Fold out aluminium steps
- Spare wheel
- Compact design when closed for transport