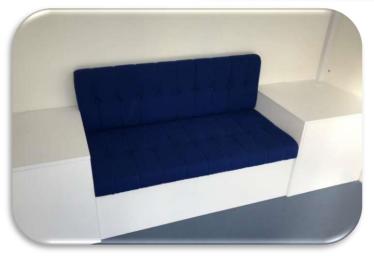

#### **Display Trailer includes:**

- Upholstered seating with built in coffee table either side
- Velcro display boards
- Literature dispenser covers the wheel arch to remove trip hazard
- · Lighting & sockets
- Vinyl flooring