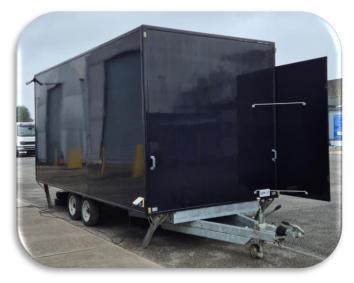

### 4392 Merchandise Trailer - Exterior

#### **Merchandise Trailer includes:**

- Canopy with lift up headboard
- Large wing panels
- Wide steps
- Staff door to rear