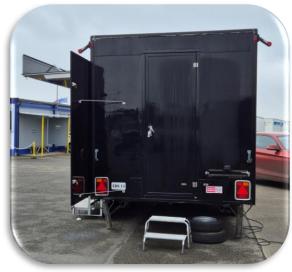

### 4392 Merchandise Trailer - Exterior

#### **Merchandise Trailer includes:**

- Canopy with lift up headboard
- Large wing panels
- Wide steps
- Staff door to rear