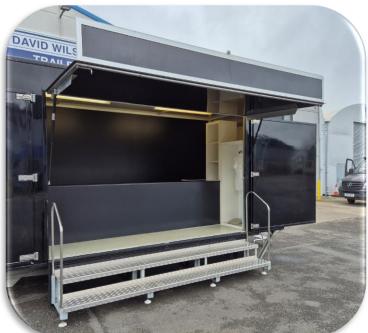

## 4392 Merchandise Trailer - Interior

- Under counter fridge

#### **Trailer includes:**

- Canopy with lift up headboard
- Large wing panels
- Wide steps
- Sales counter
- Merchandise display areas
- Back of house area