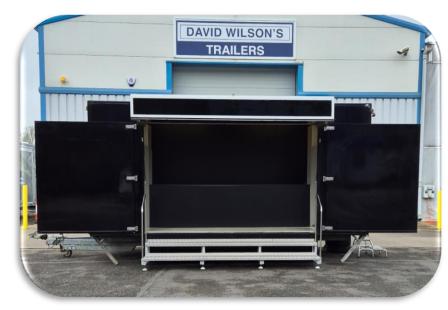

### 4392 Merchandise Trailer - Exterior

#### **Merchandise Trailer includes:**

- Canopy with lift up headboard
- Large wing panels
- Wide steps
- Staff door to rear