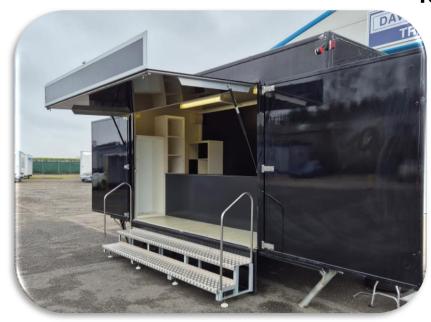

## 4392 4.8m Merchandise Trailer

#### **Trailer includes:**

- Canopy with lift up headboard
- Large wing panels
- Wide steps
- Sales counter
- Merchandise display areas
- Back of house area

### 4392 Merchandise Trailer - Exterior

#### **Merchandise Trailer includes:**

- Canopy with lift up headboard
- Large wing panels
- Wide steps
- Staff door to rear

## 4392 Merchandise Trailer - Interior

- Under counter fridge