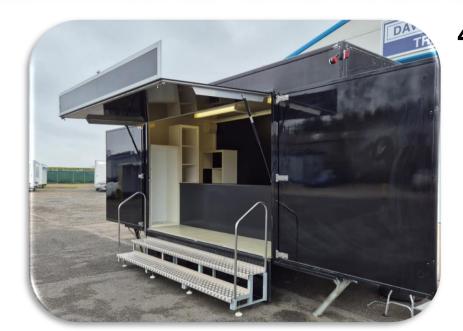

### 4392 Merchandise Trailer - Exterior

#### **Merchandise Trailer includes:**

- Canopy with lift up headboard
- Large wing panels
- Wide steps
- Staff door to rear