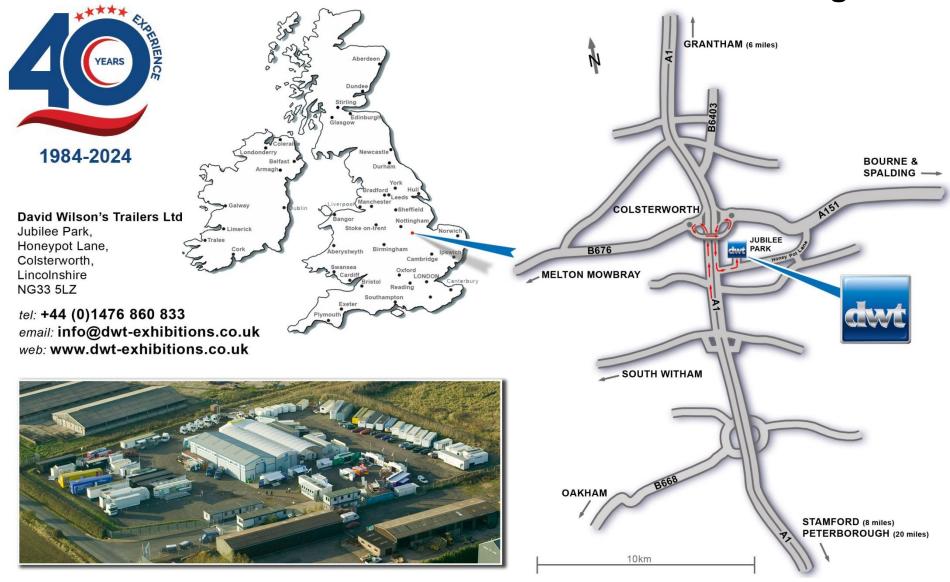

solutions Based just off the A1 near Colsterworth in Lincolnshire - in the strategic heart of Britain - our operating centre enables us to deliver and set up exhibition trailers in a single day



















## 4392 4.8m Merchandise Trailer







#### **Trailer includes:**

- Canopy with lift up headboard
- Large wing panels
- Wide steps
- Sales counter
- Merchandise display areas
- Back of house area







### 4392 Merchandise Trailer - Exterior







#### **Merchandise Trailer includes:**

- Canopy with lift up headboard
- Large wing panels
- Wide steps
- Staff door to rear





## 4392 Merchandise Trailer - Interior









- Under counter fridge



# **4392 Merchandise Trailer Layout**







For illustrative purposes only – not to scale



# **DWT Head Office for viewings**