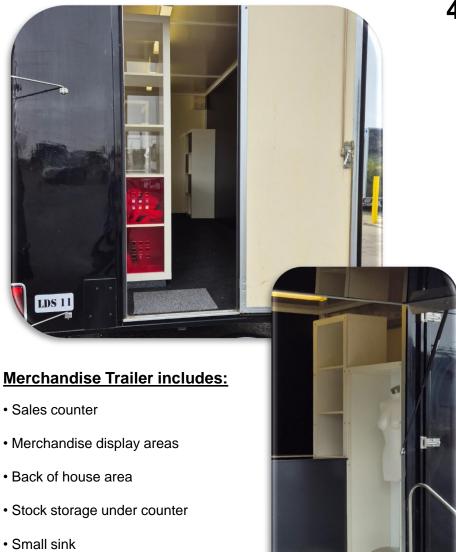

## 4392 Merchandise Trailer - Interior

- Under counter fridge

#### **Trailer includes:**

- Canopy with lift up headboard
- Large wing panels
- Wide steps
- Sales counter
- Merchandise display areas
- Back of house area