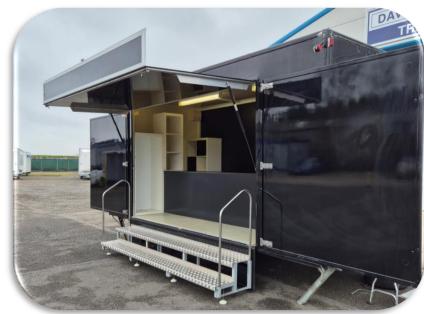

## 4392 Merchandise Trailer - Interior

- Under counter fridge

#### **Trailer includes:**

- Canopy with lift up headboard
- Large wing panels
- Wide steps
- Sales counter
- Merchandise display areas
- Back of house area