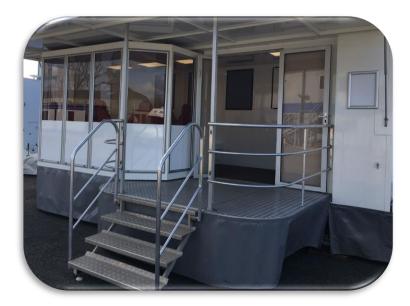

## 4398 - Hospitality Trailer - Exterior

#### Hospitality Trailer includes:

- Lift up canopy & headboard
- Display wings on each side
- Covered entrance platform with steps
- Additional side platform
- Staff door
- Skirts for platform & trailer