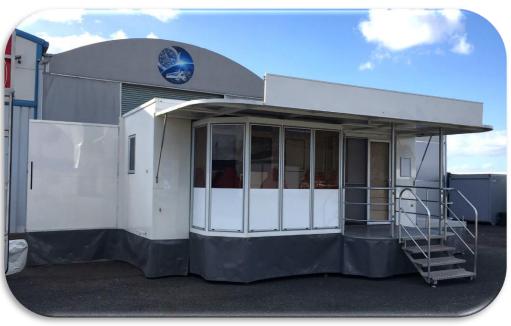

# 4398 - Hospitality Trailer

#### Hospitality Trailer includes:

- Lift up canopy & headboard
- Display wings on each side
- Covered entrance platform with steps
- Additional side platform
- Staff door
- Skirts for platform & trailer