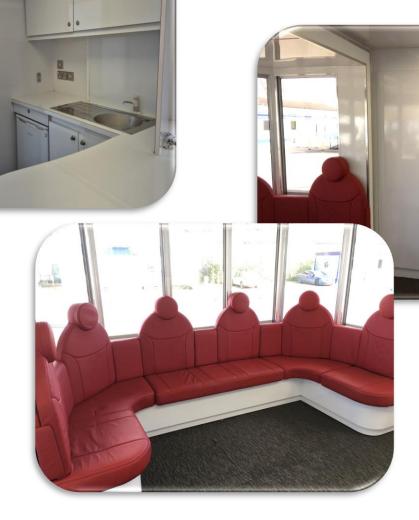

## 4398 - Hospitality Trailer - Interior

#### **Hospitality Trailer includes:**

- Light and airy feel with large glazed bay
- Fixed seating for at least 9 people
- Galley with serving counter
- Air conditioning
- Staff access door
- Storage