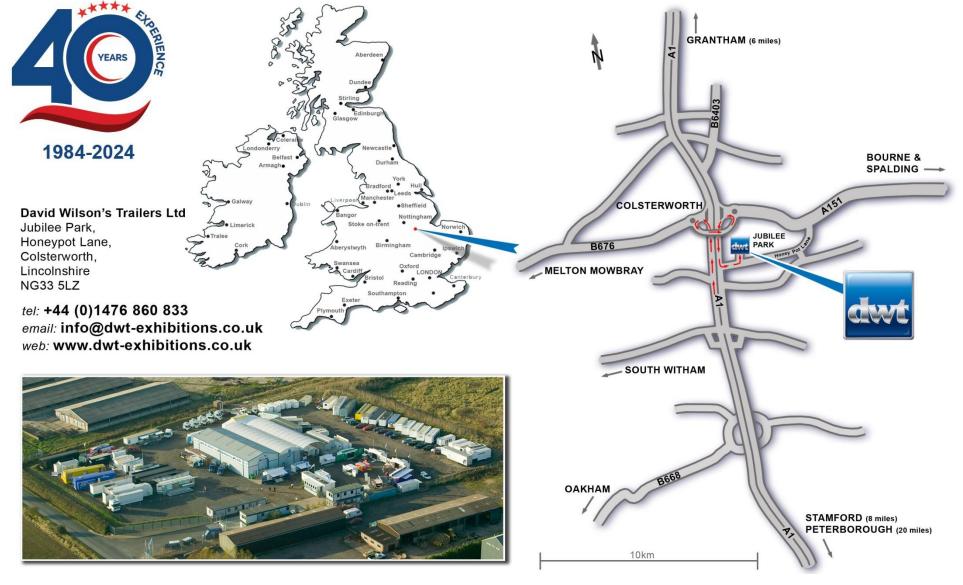

## **DWT Head Office for viewings**

#### Tel: +44 (0)1476 860833 www.dwt-exhibitions.co.uk

DWT is a leading UK provider of mobile exhibition and outdoor event solutions Based just off the A1 near Colsterworth in Lincolnshire - in the strategic heart of Britain - our operating centre enables us to deliver and set up exhibition trailers in a single day