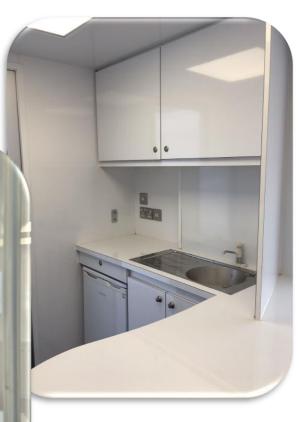

#### **Hospitality Trailer includes:**

- Light and airy feel with large glazed bay
- Fixed seating for at least 9 people
- Galley with serving counter
- Air conditioning
- Staff access door
- Storage

## 4398 - Hospitality Trailer - Interior