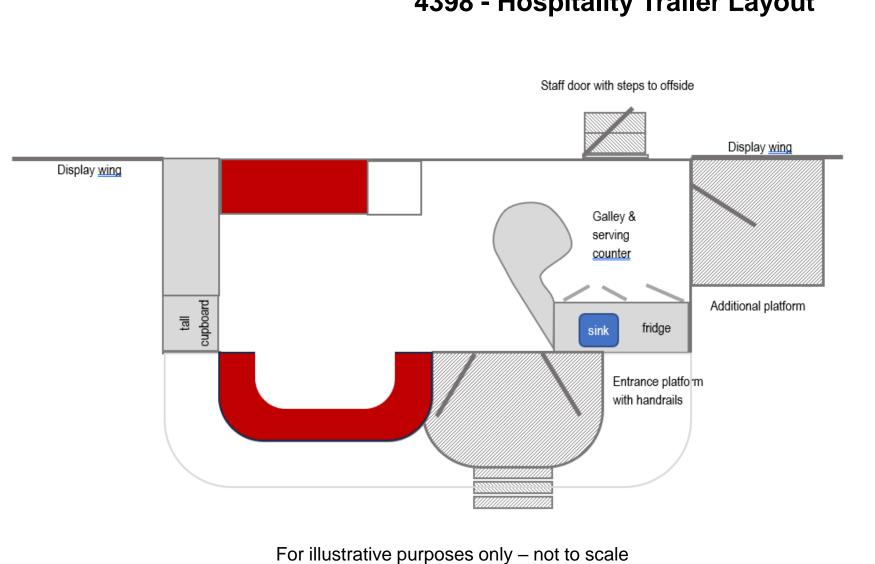

## 4398 - Hospitality Trailer Layout

DAVID WILSON'S TRAILERS Ltd. Jubilee Park, Honeypot Lane, Colsterworth, Lincolnshire NG33 5LZ www.dwt-exhibitions.co.uk Tel: 01476 860833 Email: info@dwt-exhibitions.co.uk