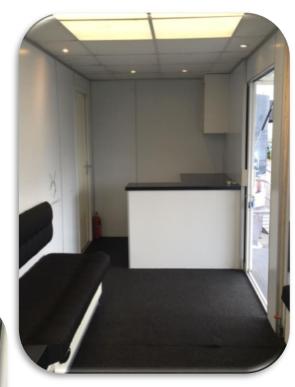

- The glazed body extension is complete with fitted seats around the bay and there is additional seating to the end of the trailer and offside – all with storage room underneath
- The glazed sliding door leads to a simple reception counter with fridge
- · There is a staff door to the offside