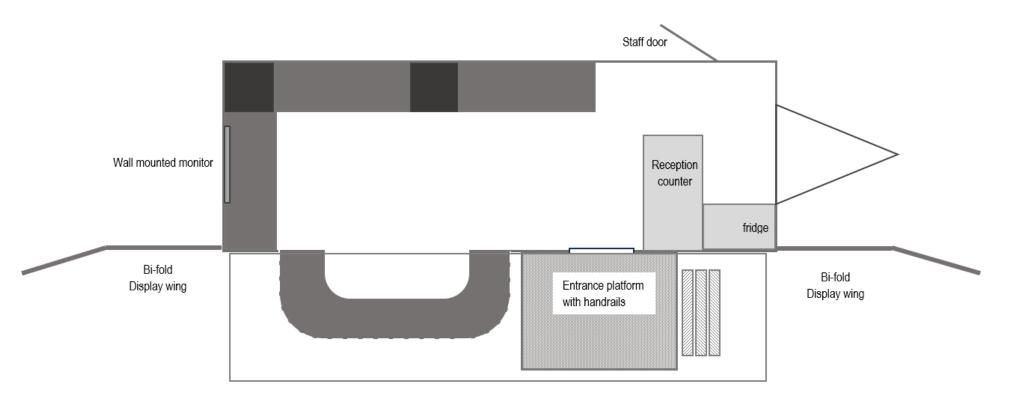

#### A classic popular design

- Entrance steps lead to a welcoming platform protected by large lift-up canopy with full length fascia panel
- There are bi-fold display wing panels to both ends of the trailer
- · Unique high-level branding on poles can also be deployed
- · Creating a fabulous branded backdrop to your stand

- The glazed body extension is complete with fitted seats around the bay and there is additional seating to the end of the trailer and offside – all with storage room underneath
- The glazed sliding door leads to a simple reception counter with fridge
- · There is a staff door to the offside

# 7m Hospitality Trailer DWT 4401

For illustrative purposes only – not to scale