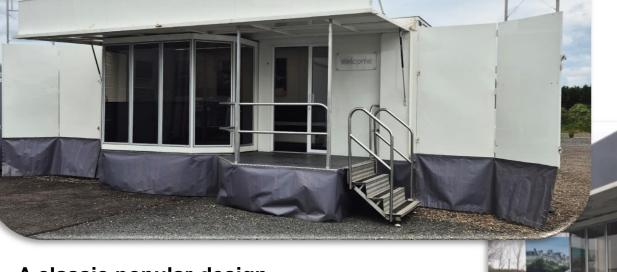

#### A classic popular design

- Entrance steps lead to a welcoming platform protected by large lift-up canopy with full length fascia panel
- There are bi-fold display wing panels to both ends of the trailer
- · Unique high-level branding on poles can also be deployed
- · Creating a fabulous branded backdrop to your stand