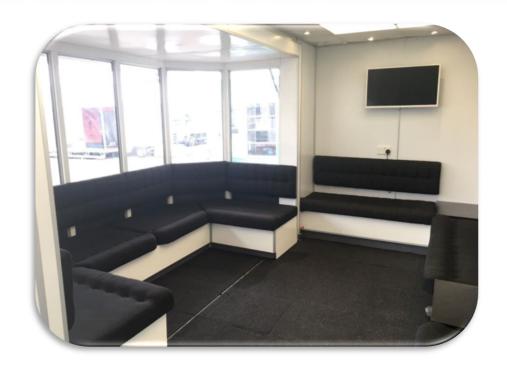

- The glazed body extension is complete with fitted seats around the bay and there is additional seating to the end of the trailer and offside – all with storage room underneath
- The glazed sliding door leads to a simple reception counter with fridge
- · There is a staff door to the offside