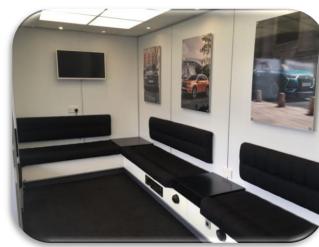

- The glazed body extension is complete with fitted seats around the bay and there is additional seating to the end of the trailer and offside – all with storage room underneath
- The glazed sliding door leads to a simple reception counter with fridge
- · There is a staff door to the offside