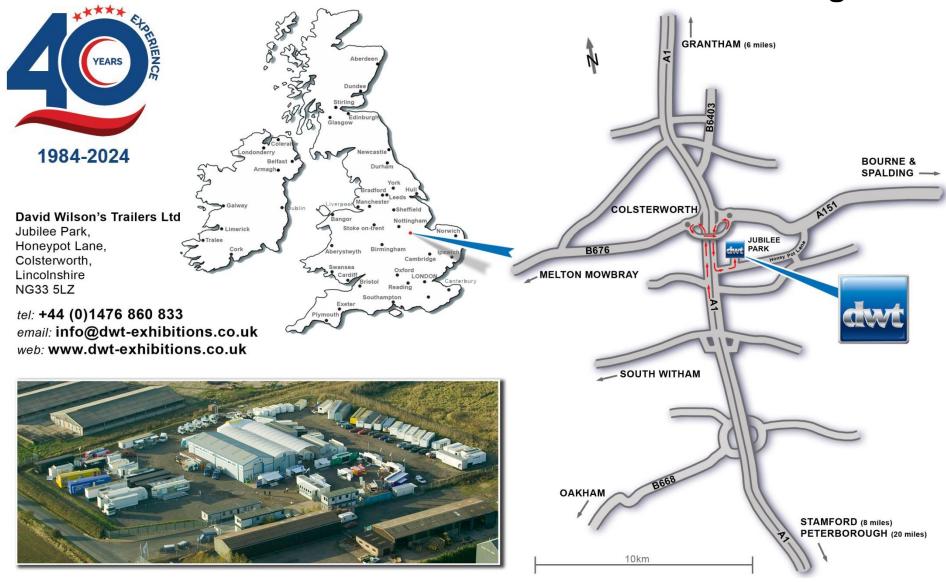

rs in a single day























#### A classic popular design

- Entrance steps lead to a welcoming platform protected by large lift-up canopy with full length fascia panel
- There are bi-fold display wing panels to both ends of the trailer
- · Unique high-level branding on poles can also be deployed
- · Creating a fabulous branded backdrop to your stand











- The glazed body extension is complete with fitted seats around the bay and there is additional seating to the end of the trailer and offside – all with storage room underneath
- The glazed sliding door leads to a simple reception counter with fridge
- · There is a staff door to the offside



# 7m Hospitality Trailer DWT 4401





For illustrative purposes only – not to scale



### **DWT Head Office for viewings**