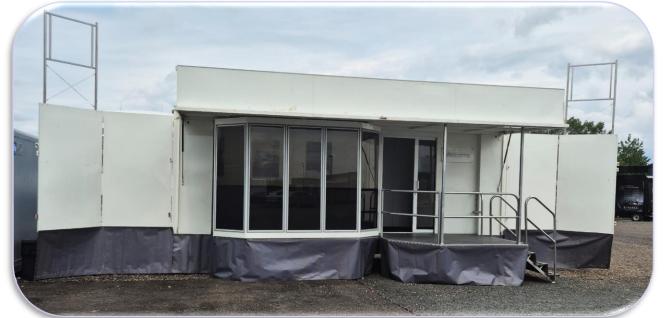

## 7m Hospitality Trailer DWT 4401

For Personal Service

#### A classic popular design

- Entrance steps lead to a welcoming platform protected by large lift-up canopy with full length fascia panel
- There are bi-fold display wing panels to both ends of the trailer
- · Unique high-level branding on poles can also be deployed
- · Creating a fabulous branded backdrop to your stand

- The glazed body extension is complete with fitted seats around the bay and there is additional seating to the end of the trailer and offside – all with storage room underneath
- The glazed sliding door leads to a simple reception counter with fridge
- · There is a staff door to the offside