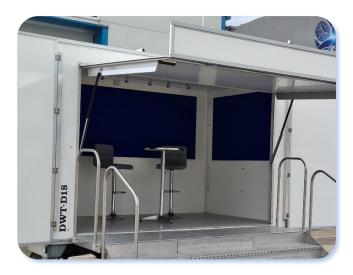

- Full width welcoming entrance with small platform
- Lift up canopy with headboard
- Adjustable display panels (wings) to each end
- Stable door for staff to rear
- 2 x 6m flag poles rotating arms optional

- Versatile empty interior for product display or seating – call Nikki for details of our furniture for hire
- Galley with sink and fridge to front
- Adjustable spot track lighting
- Graphics panels for branding
- Vinyl flooring throughout
- 240V electrics (16 amp blue ceeform, single phase supply required)