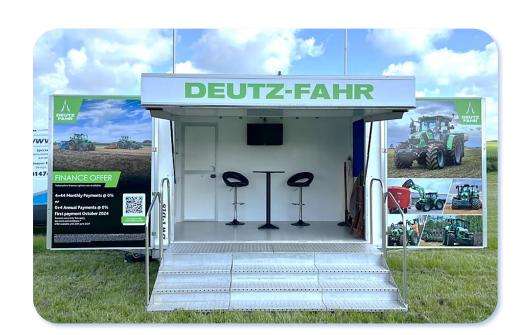

- Full width welcoming entrance with small platform
- Lift up canopy with headboard
- Adjustable display panels (wings) to each end
- Stable door for staff to rear
- 2 x 6m flag poles rotating arms optional

- Versatile empty interior for product display or seating – call Nikki for details of our furniture for hire
- Galley with sink and fridge to front
- Adjustable spot track lighting
- Graphics panels for branding
- Vinyl flooring throughout
- 240V electrics (16 amp blue ceeform, single phase supply required)