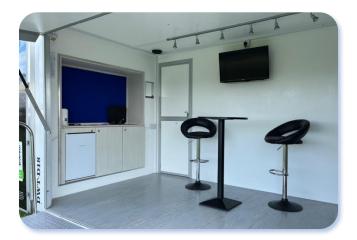

- Versatile empty interior for product display or seating – call Nikki for details of our furniture for hire
- Galley with sink and fridge to front
- Adjustable spot track lighting
- Graphics panels for branding
- Vinyl flooring throughout
- 240V electrics (16 amp blue ceeform, single phase supply required)