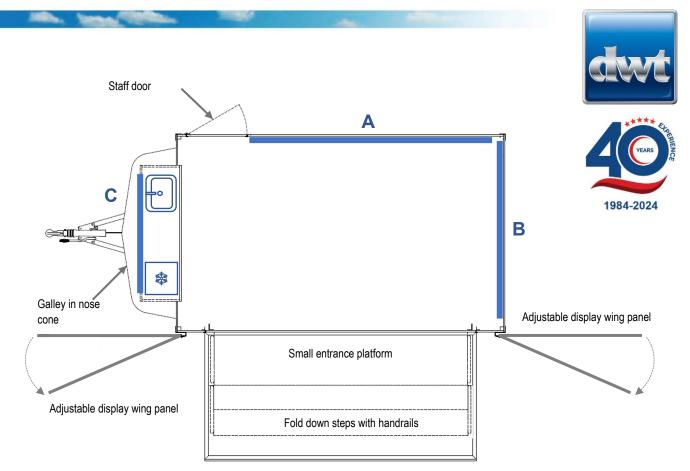

- Full width welcoming entrance with small platform
- Lift up canopy with headboard
- Adjustable display panels (wings) to each end
- Stable door for staff to rear
- 2 x 6m flag poles rotating arms optional

- Versatile empty interior for product display or seating – call Nikki for details of our furniture for hire
- Galley with sink and fridge to front
- Adjustable spot track lighting
- Graphics panels for branding
- Vinyl flooring throughout
- 240V electrics (16 amp blue ceeform, single phase supply required)

## **Interior Graphics Panels**

A – 2275mm wide x 1100mm high

- B 1850mm wide x 1100mm high
- C 1410mm wide x 830mm high

## **Trailer Dimensions**

| Max fully open : 6.5m x 4.3m |              |
|------------------------------|--------------|
| No wings :                   | 5m x 4.3m    |
| Internal floor :             | 3.6m x 2.15m |