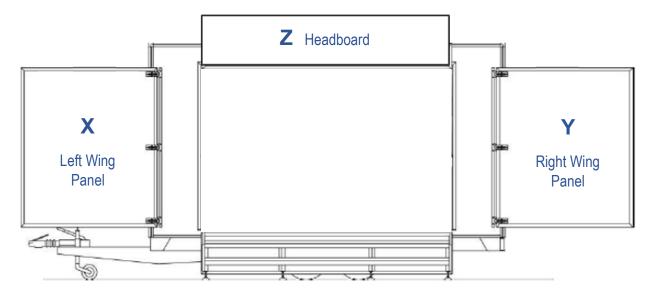

## **Exterior Graphics Panels**

X & Y – 1460mm wide x 2295mm high

Z – 2910mm wide x 305mm high