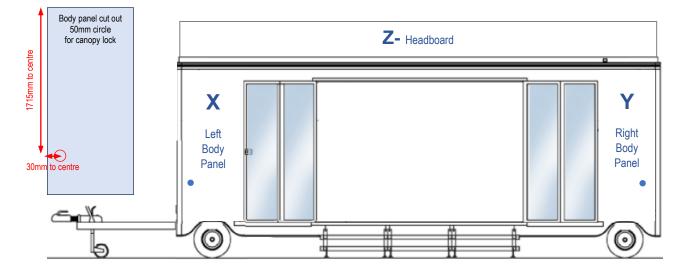

## **Exterior Graphics Panels**

Z – 5750mm wide x 545mm high

X & Y – 970mm wide x 2030mm high