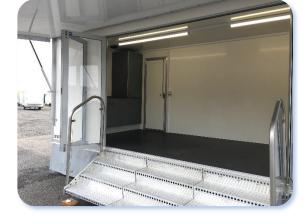

1984-2024

- Welcoming entrance with glazed folding doors
- Hook on steps with handrails to each side
- Full length lift up canopy with headboard
- Blank canvas for your displays
- Staff door to offside