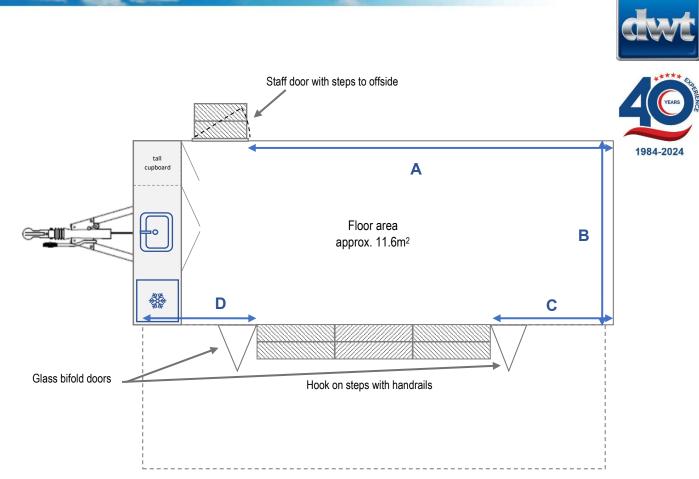

## Interior Graphics Areas

- A 4385mm wide x 2150mm high
- B 2220mm wide x 2150mm high
- C 1400mm wide x 1600mm high
- D 1400mm wide x 1100mm high

Any size of graphic within the available space. 1220mm high is a comfortable height that can be seen above seating.