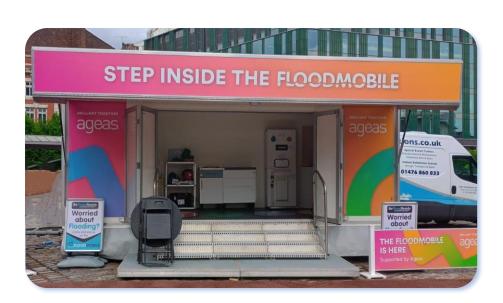

1984-2024

- Welcoming entrance with glazed folding doors
- Hook on steps with handrails to each side
- Full length lift up canopy with headboard
- Blank canvas for your displays
- Staff door to offside

## **Exterior Graphics Panels**

Z – 5750mm wide x 545mm high

X & Y – 970mm wide x 2030mm high