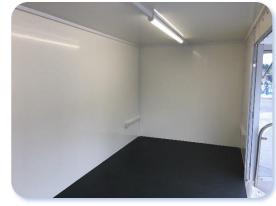

## Interior Graphics Areas

- A 4385mm wide x 2150mm high
- B 2220mm wide x 2150mm high
- C 1400mm wide x 1600mm high
- D 1400mm wide x 1100mm high

Any size of graphic within the available space. 1220mm high is a comfortable height that can be seen above seating.