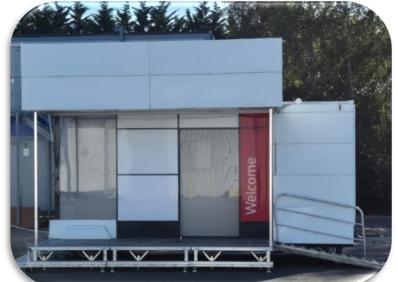

#### **Hospitality Trailer includes:**

- · Glazed front & side
- · Wrap-around headboard
- Platform with front & side access
- · LEDs under canopy & around glazing
- Skirts for platform & trailer
- Matching cover for towing frame

## 5.5m Hospitality Trailer DWT 4397

- Serving area with built in storage
- Concealed sink & fridge
- •Light glazed seating area
- Space for TV
- Twin sockets with USB charging