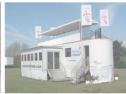

#### **Hospitality Trailer includes:**

- · Glazed front & side
- · Wrap-around headboard
- Platform with front & side access
- · LEDs under canopy & around glazing
- Skirts for platform & trailer
- Matching cover for towing frame

## 5.5m Hospitality Trailer DWT 4397

- Serving area with built in storage
- Concealed sink & fridge
- •Light glazed seating area
- Space for TV
- Twin sockets with USB charging