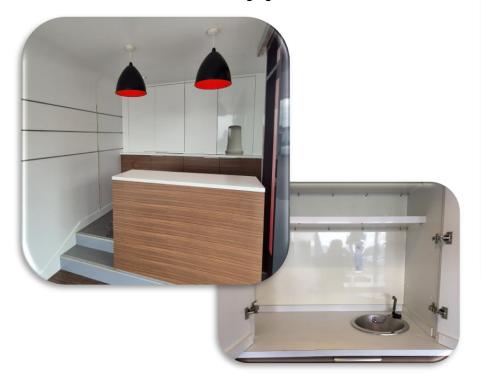

## 5.5m Hospitality Trailer DWT 4397

- Serving area with built in storage
- Concealed sink & fridge
- •Light glazed seating area
- Space for TV
- Twin sockets with USB charging