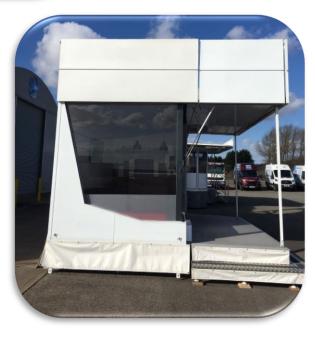

# 5.5m Hospitality Trailer DWT 4397

#### **Hospitality Trailer includes:**

- · Glazed front & side
- · Wrap-around headboard
- Platform with front & side access
- · LEDs under canopy & around glazing
- Skirts for platform & trailer
- Matching cover for towing frame