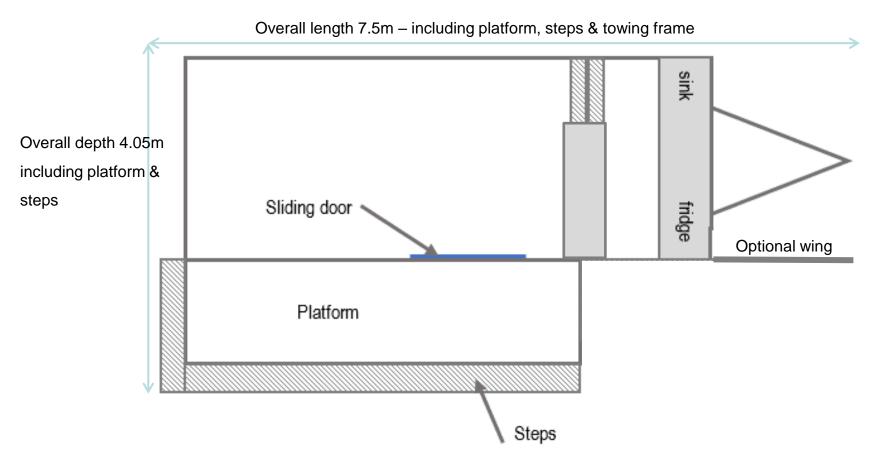

## 5.5m Hospitality Trailer DWT 4397

For illustrative purposes only – not to scale