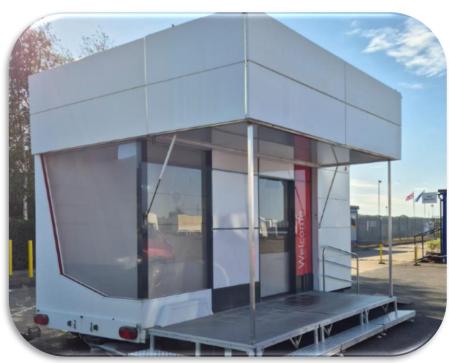

# 5.5m Hospitality Trailer DWT 4397

#### **Hospitality Trailer includes:**

- · Glazed front & side
- · Wrap-around headboard
- Platform with front & side access
- · LEDs under canopy & around glazing
- Skirts for platform & trailer
- Matching cover for towing frame

## 5.5m Hospitality Trailer DWT 4397

- Serving area with built in storage
- Concealed sink & fridge
- •Light glazed seating area
- Space for TV
- Twin sockets with USB charging