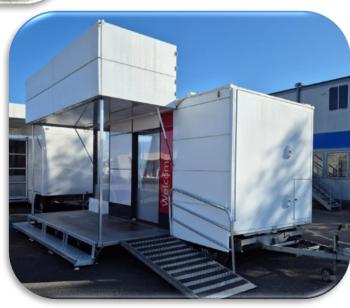

# 5.5m Hospitality Trailer DWT 4397

#### **Hospitality Trailer includes:**

- · Glazed front & side
- · Wrap-around headboard
- Platform with front & side access
- · LEDs under canopy & around glazing
- Skirts for platform & trailer
- Matching cover for towing frame

## 5.5m Hospitality Trailer DWT 4397

- Serving area with built in storage
- Concealed sink & fridge
- •Light glazed seating area
- Space for TV
- Twin sockets with USB charging