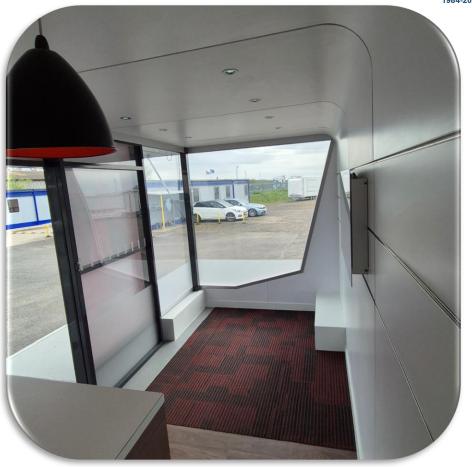

## 5.5m Hospitality Trailer DWT 4397

- Serving area with built in storage
- Concealed sink & fridge
- •Light glazed seating area
- Space for TV
- Twin sockets with USB charging