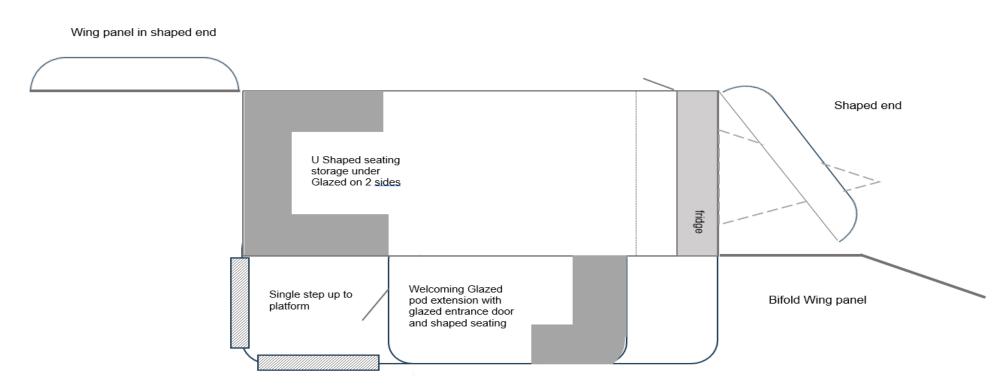

#### **Hospitality Trailer includes:**

- Wraparound headboard not shown
- Large wing to the rear of the trailer
- Entrance platform
- Bi fold wing panel to the front of the trailer
- · Staff side access to kitchen

# 7m Hospitality Trailer DWT 4399

For illustrative purposes only – not to scale