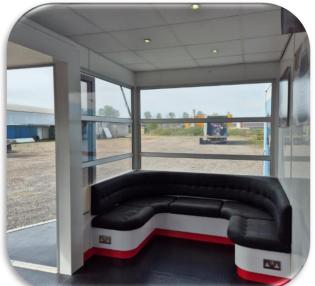

#### **Glazed Trailer includes:**

- 2 separate seating area with storage under
   Upholstery is faded needs replacing
- Open plan galley with sink and fridge
- Staff door to offside
- •Suspended ceiling with spot -lights fitted
- Poster display opportunities