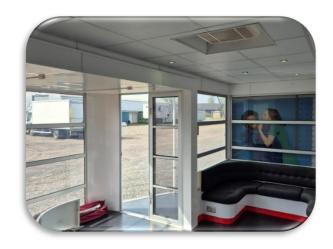

#### **Glazed Trailer includes:**

- 2 separate seating area with storage under
   Upholstery is faded needs replacing
- Open plan galley with sink and fridge
- Staff door to offside
- •Suspended ceiling with spot -lights fitted
- Poster display opportunities