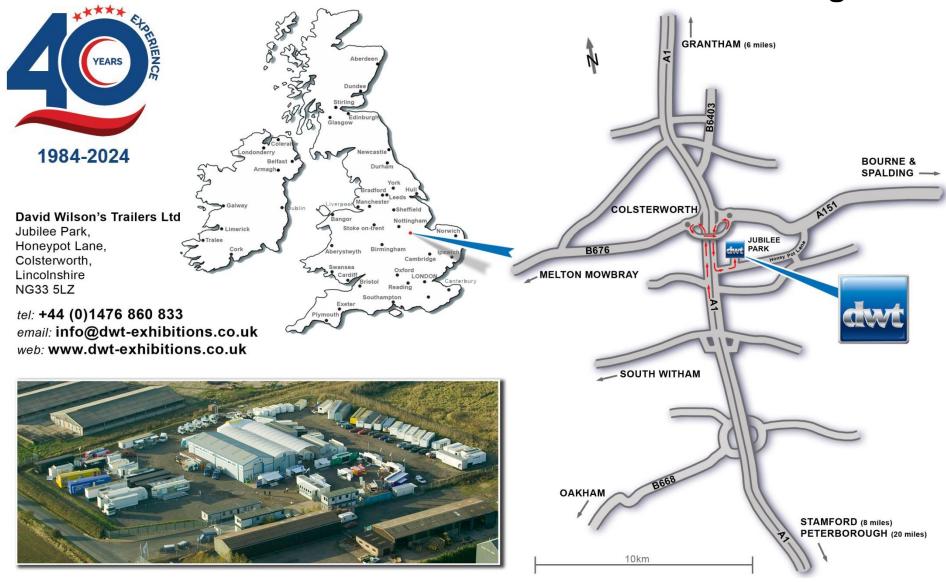

enables us to deliver and set up exhibition trailers in a single day



















## 7m Hospitality Trailer DWT 4399







#### **Hospitality Trailer includes:**

- Wraparound headboard not shown
- Large wing to the rear of the trailer
- Entrance platform
- Bi fold wing panel to the front of the trailer
- · Staff side access to kitchen



### 7m Hospitality Trailer DWT 4399





#### 1984-2024

#### **Glazed Trailer includes:**

- 2 separate seating area with storage under
   Upholstery is faded needs replacing
- Open plan galley with sink and fridge
- Staff door to offside
- •Suspended ceiling with spot -lights fitted
- Poster display opportunities









# 7m Hospitality Trailer DWT 4399





For illustrative purposes only – not to scale



### **DWT Head Office for viewings**