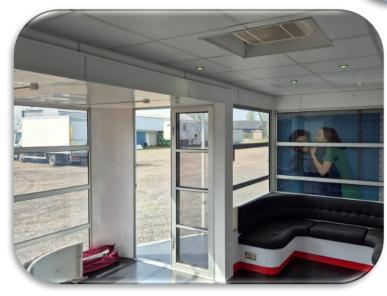

#### **Glazed Trailer includes:**

- 2 separate seating area with storage under
   Upholstery is faded needs replacing
- Open plan galley with sink and fridge
- Staff door to offside
- •Suspended ceiling with spot -lights fitted
- Poster display opportunities