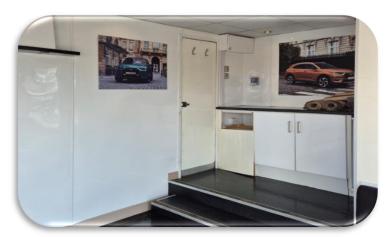

#### **Hospitality Trailer includes:**

- Wraparound headboard not shown
- Large wing to the rear of the trailer
- Entrance platform
- Bi fold wing panel to the front of the trailer
- · Staff side access to kitchen

#### **Glazed Trailer includes:**

- 2 separate seating area with storage under
   Upholstery is faded needs replacing
- Open plan galley with sink and fridge
- Staff door to offside
- •Suspended ceiling with spot -lights fitted
- Poster display opportunities