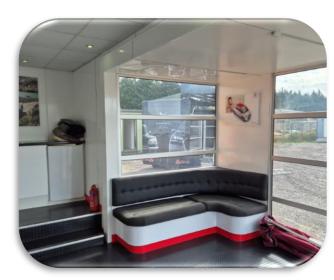

#### **Glazed Trailer includes:**

- 2 separate seating area with storage under
   Upholstery is faded needs replacing
- Open plan galley with sink and fridge
- Staff door to offside
- •Suspended ceiling with spot -lights fitted
- Poster display opportunities