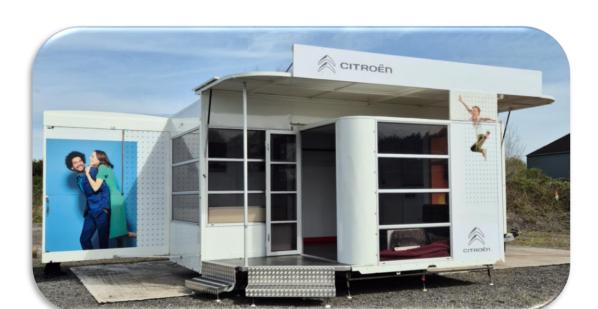

#### **Glazed Trailer includes:**

- 2 separate seating area with storage under
   Upholstery is faded needs replacing
- Open plan galley with sink and fridge
- Staff door to offside
- •Suspended ceiling with spot -lights fitted
- Poster display opportunities