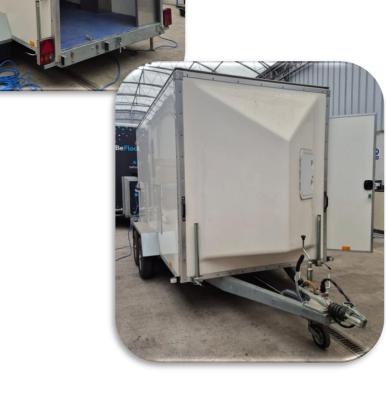

## 4404 Trailer - Exterior

### Trailer includes:

- Insulated walls
- Rear roller shutter access
- Nearside personnel door
- Storage in nosecone
- 2 exterior access hatches