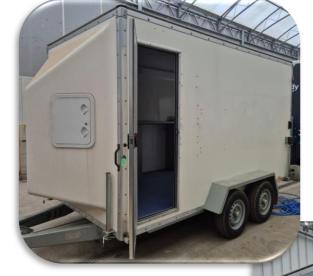

## 4404 Trailer - Exterior

### Trailer includes:

- Insulated walls
- Rear roller shutter access
- Nearside personnel door
- Storage in nosecone
- 2 exterior access hatches