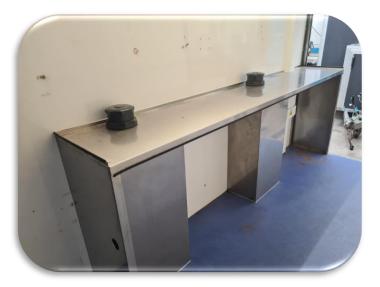

#### **Trailer interior:**

- Stainless steel counter
- 9 double power sockets some with USB charging
- Insulated walls
- LED Lighting
- Stainless steel shelving in nose cone with netting for security in transit

## 4404 Trailer - Interior