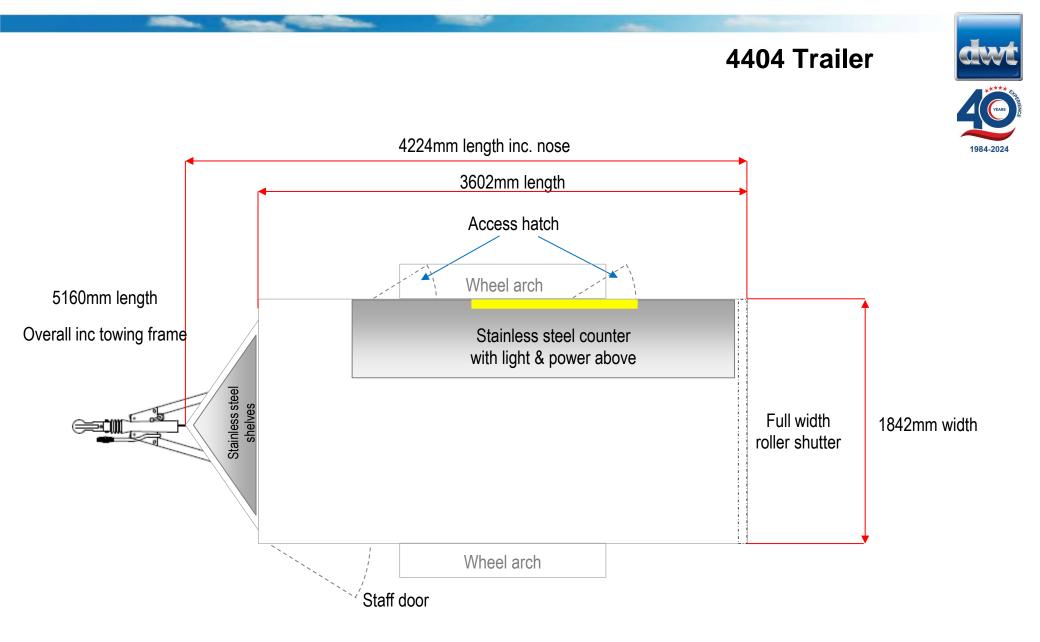

## 4404 3.6m Blueline Trailer

With roller shutter end door and insulated walls

## 4404 Trailer - Exterior

### Trailer includes:

- Insulated walls
- Rear roller shutter access
- Nearside personnel door
- Storage in nosecone
- 2 exterior access hatches

#### **Trailer interior:**

- Stainless steel counter
- 9 double power sockets some with USB charging
- Insulated walls
- LED Lighting
- Stainless steel shelving in nose cone with netting for security in transit