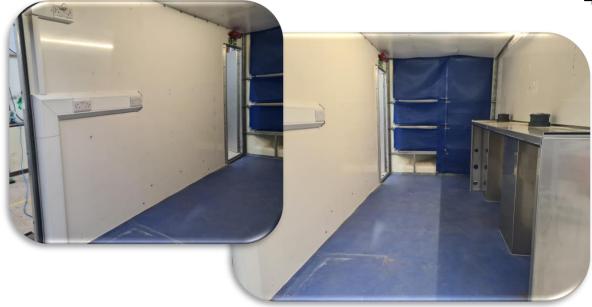

#### **Trailer interior:**

- Stainless steel counter
- 9 double power sockets some with USB charging
- Insulated walls
- LED Lighting
- Stainless steel shelving in nose cone with netting for security in transit

## 4404 Trailer - Interior