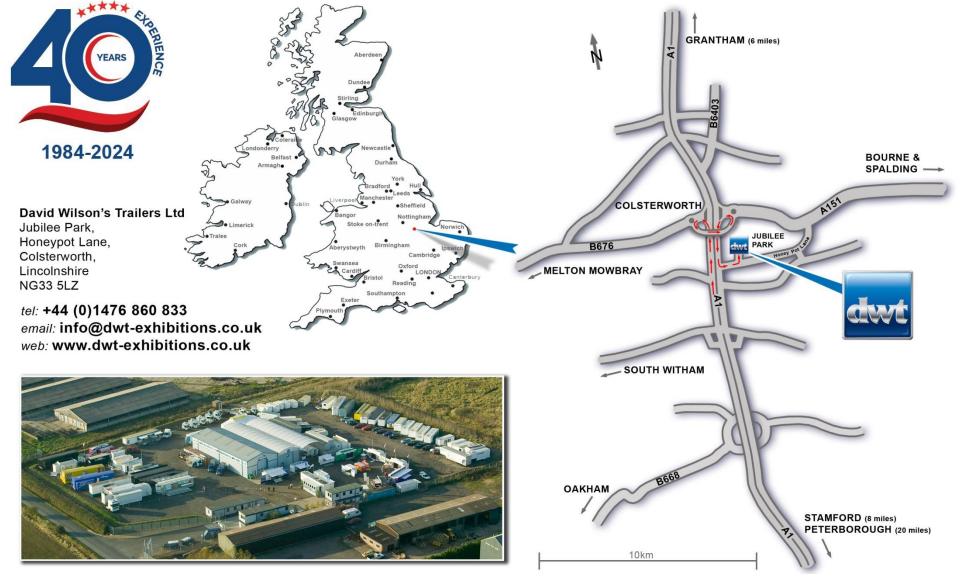

diate sale

Tel: +44 (0)1476 860833 www.dwt-exhibitions.co.uk

DWT is a leading UK provider of mobile exhibition and outdoor event solutions Based just off the A1 near Colsterworth in Lincolnshire - in the strategic heart of Britain - our operating centre enables us to deliver and set up exhibition trailers in a single day



## 4404 Trailer - Exterior





### Trailer includes:

- Insulated walls
- Rear roller shutter access
- Nearside personnel door
- Storage in nosecone
- 2 exterior access hatches





#### **Trailer interior:**

- Stainless steel counter
- 9 double power sockets some with USB charging
- Insulated walls
- LED Lighting
- Stainless steel shelving in nose cone with netting for security in transit



## 4404 Trailer - Interior











# **DWT Head Office for viewings**