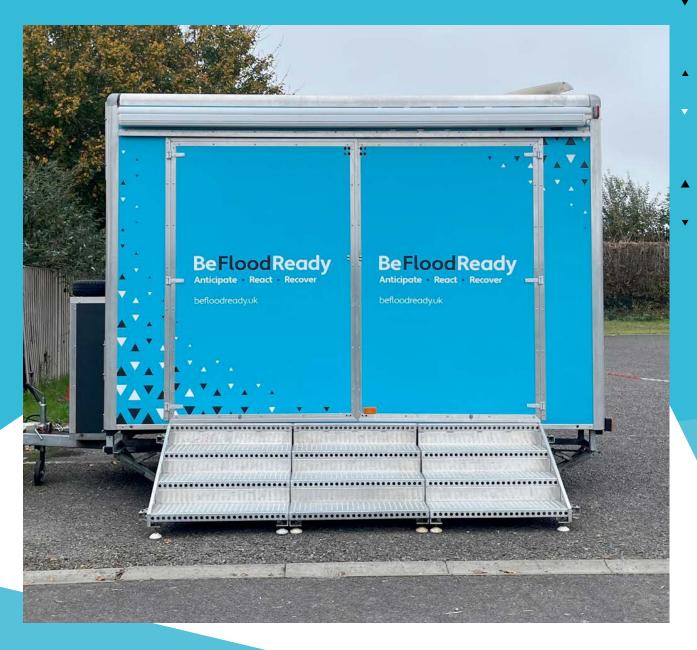

# **Taking Flood Resilience to the Heart of Communities**

The FloodPod is designed to reach flood-affected or at-risk communities, delivering vital information and practical solutions to help reduce the devastating impacts of flooding.

It showcases a wide range of Property Flood Resilience (PFR measures, from pumps and non-return valves to flood barriers, and examples of recoverable repairs like flood-resistant flooring and kitchens. The FloodPod grabs attention and draws in crowds wherever it travels, making PFR tangible and accessible to everyone.

#### Q: What are the dimensions of the FloodPod?

Open size: 6.1m x 3.5m. Minimum parking space required: 12m x 3.5m, including manoeuvring space.