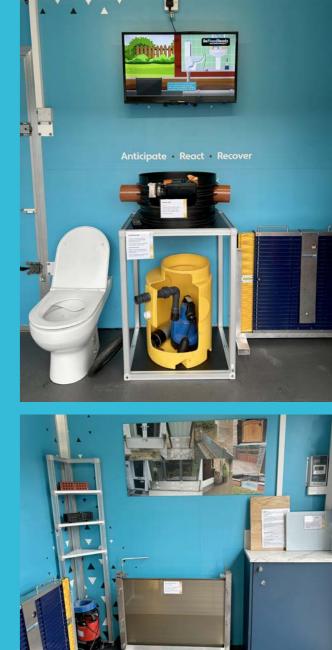

It showcases a wide range of Property Flood Resilience (PFR measures, from pumps and non-return valves to flood barriers, and examples of recoverable repairs like flood-resistant flooring and kitchens. The FloodPod grabs attention and draws in crowds wherever it travels, making PFR tangible and accessible to everyone.

#### Q: What PFR is on display in the FloodPod?

The FloodPod is equipped with a wide range of property flood resilience measures, including: puddle pumps, sump pump, flood barriers, non-return valves, self-closing airbricks, an example of a recoverable kitchen, toilet bung and pan seal, resilient flooring, and a wealth of information and photos on display to show examples of PFR in action.