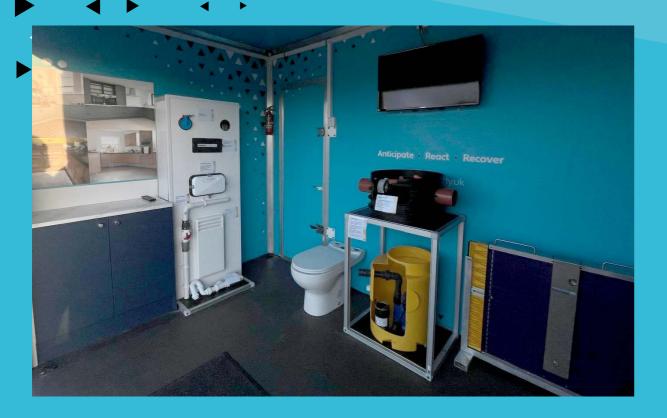

It showcases a wide range of Property Flood Resilience (PFR measures, from pumps and non-return valves to flood barriers, and examples of recoverable repairs like flood-resistant flooring and kitchens. The FloodPod grabs attention and draws in crowds wherever it travels, making PFR tangible and accessible to everyone.

#### Q: What PFR is on display in the FloodPod?

The FloodPod is equipped with a wide range of property flood resilience measures, including: puddle pumps, sump pump, flood barriers, non-return valves, self-closing airbricks, an example of a recoverable kitchen, toilet bung and pan seal, resilient flooring, and a wealth of information and photos on display to show examples of PFR in action.