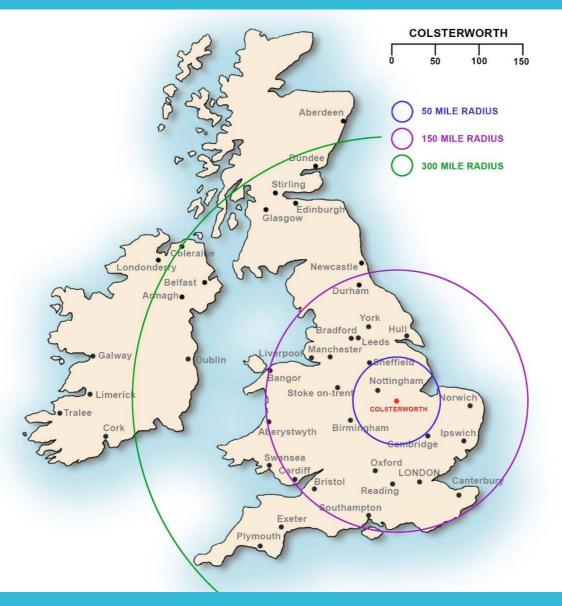

# A guide to the cost of transporting the FloodPod to your event

Example rough costs including the event hire of the FloodPod and the transport. A personalised quote will be calculated for your event.

Additional power, lighting and insurance costs available on request.

| Distance         | Driver delivers & stays,<br>taking the FloodPod<br>away later the same day | Split shift -<br>early delivery and<br>late collection | Deliver FloodPod and<br>collect the following<br>day after the event |
|------------------|----------------------------------------------------------------------------|--------------------------------------------------------|----------------------------------------------------------------------|
| Up to 50 miles   | £ 945                                                                      | £ 1055                                                 | £ 1460                                                               |
| Approx 150 miles | £ 1165                                                                     | £ 1495                                                 | £ 1900                                                               |
| Approx 300 miles | £ 2000                                                                     | N/A                                                    | POA                                                                  |