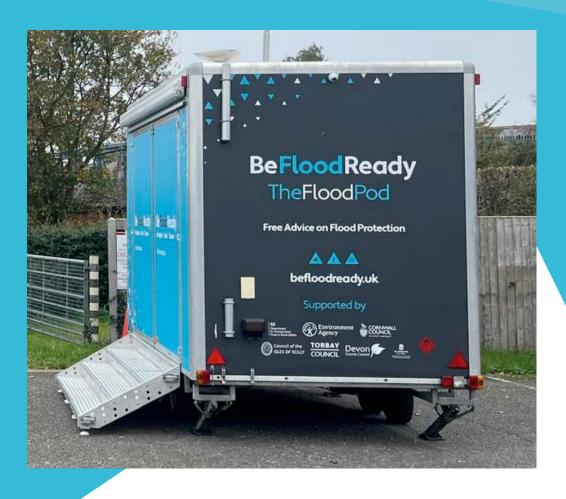

# **Taking Flood Resilience to the Heart of Communities**

The FloodPod is designed to reach flood-affected or at-risk communities, delivering vital information and practical solutions to help reduce the devastating impacts of flooding.

It showcases a wide range of Property Flood Resilience (PFR measures, from pumps and non-return valves to flood barriers, and examples of recoverable repairs like flood-resistant flooring and kitchens. The FloodPod grabs attention and draws in crowds wherever it travels, making PFR tangible and accessible to everyone.

By bringing PFR to life, it shows first-hand how these measures can make a difference to vulnerable communities, and help build greater future resilience.