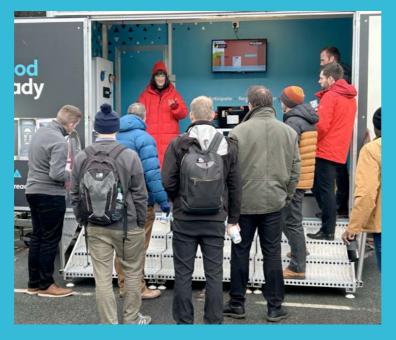

# **Taking Flood Resilience to the Heart of Communities**

The FloodPod is designed to reach flood-affected or at-risk communities, delivering vital information and practical solutions to help reduce the devastating impacts of flooding.

It showcases a wide range of Property Flood Resilience (PFR measures, from pumps and non-return valves to flood barriers, and examples of recoverable repairs like flood-resistant flooring and kitchens. The FloodPod grabs attention and draws in crowds wherever it travels, making PFR tangible and accessible to everyone.

By bringing PFR to life, it shows first-hand how these measures can make a difference to vulnerable communities, and help build greater future resilience.