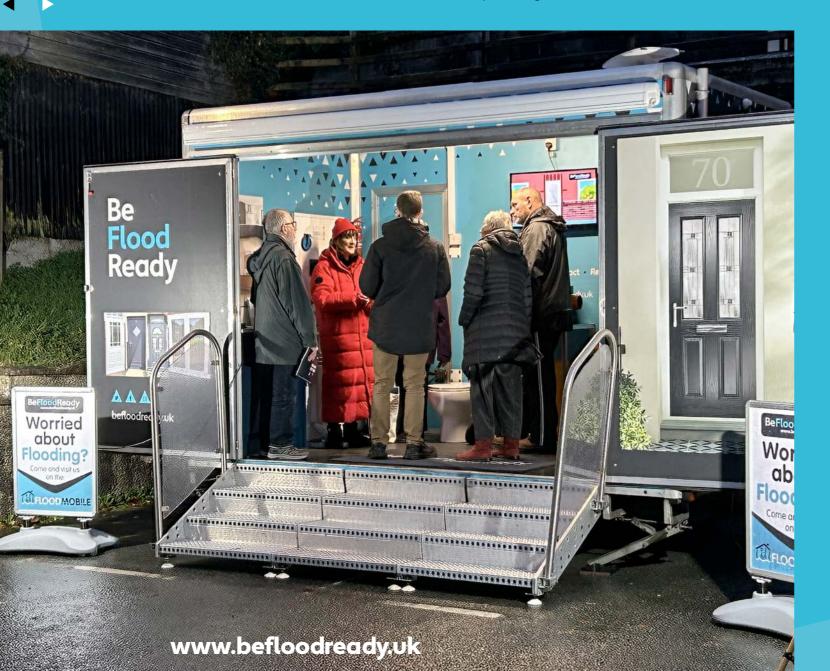

# **Taking Flood Resilience to the Heart of Communities**

The FloodPod is designed to reach flood-affected or at-risk communities, delivering vital information and practical solutions to help reduce the devastating impacts of flooding.

It showcases a wide range of Property Flood Resilience (PFR measures, from pumps and non-return valves to flood barriers, and examples of recoverable repairs like flood-resistant flooring and kitchens. The FloodPod grabs attention and draws in crowds wherever it travels, making PFR tangible and accessible to everyone.

#### Q: Does the FloodPod include a table and chairs for visitors/guests?

Yes, it has a table and four chairs for outside. In dry conditions there is an awning at the front that can be used.