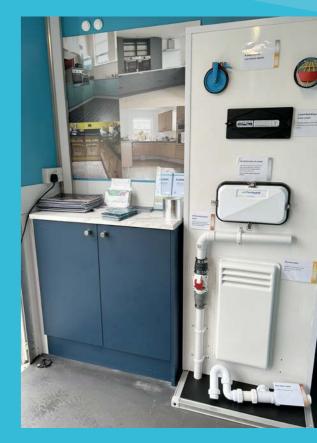

It showcases a wide range of Property Flood Resilience (PFR measures, from pumps and non-return valves to flood barriers, and examples of recoverable repairs like flood-resistant flooring and kitchens. The FloodPod grabs attention and draws in crowds wherever it travels, making PFR tangible and accessible to everyone.

#### Q: What PFR is on display in the FloodPod?

The FloodPod is equipped with a wide range of property flood resilience measures, including: puddle pumps, sump pump, flood barriers, non-return valves, self-closing airbricks, an example of a recoverable kitchen, toilet bung and pan seal, resilient flooring, and a wealth of information and photos on display to show examples of PFR in action.