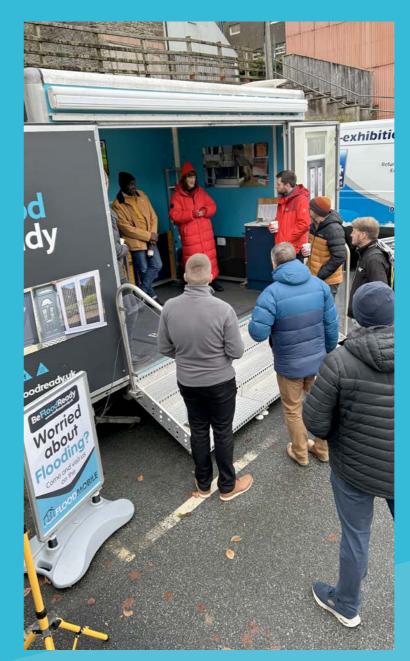

# **Taking Flood Resilience to the Heart of Communities**

The FloodPod is designed to reach flood-affected or at-risk communities, delivering vital information and practical solutions to help reduce the devastating impacts of flooding.

It showcases a wide range of Property Flood Resilience (PFR measures, from pumps and non-return valves to flood barriers, and examples of recoverable repairs like flood-resistant flooring and kitchens. The FloodPod grabs attention and draws in crowds wherever it travels, making PFR tangible and accessible to everyone.

By bringing PFR to life, it shows first-hand how these measures can make a difference to vulnerable communities, and help build greater future resilience.