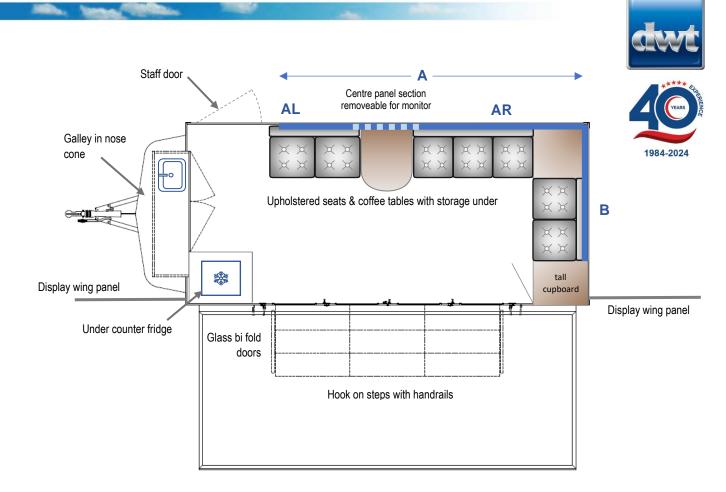

- Welcoming open entrance with wide steps
- Lift up canopy with headboard
- Staff door to offside
- Glass bifold doors
- Display wing panels to each end
- 2 x 6m flag poles rotating arms optional

## Interior:

- Plenty of storage seating
- Fixed coffee tables
- Wall mounted monitor optional
- Compact galley to front area with undercounter fridge
- Vinyl flooring
- 240V electrics (16 amp ceeform, single phase supply required)

## **Interior Graphics Panels**

A (full) – 3810mm wide x 1220mm high AL – 930mm wide x 1220mm high AR – 1730mm wide x 1220mm high B – 1440mm wide x 1220mm high

## Trailer Footprint

Fully Open: Length – 7.4m Width – 3.6m

DO NOT SCALE - Please note all dimensions shown are nominal and therefore may be subject to change.