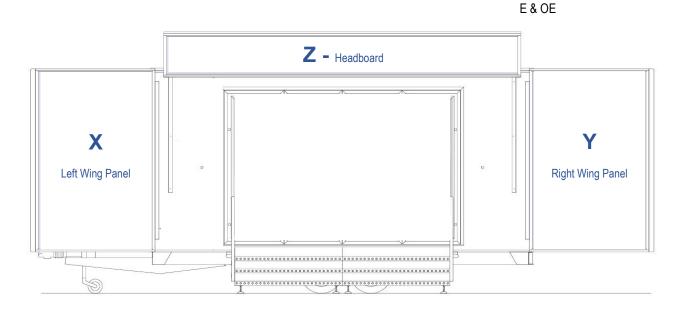

## **Exterior Graphics Panels**

X & Y – 1140mm wide x 1960mm high Z - 4510mm wide x 545mm high