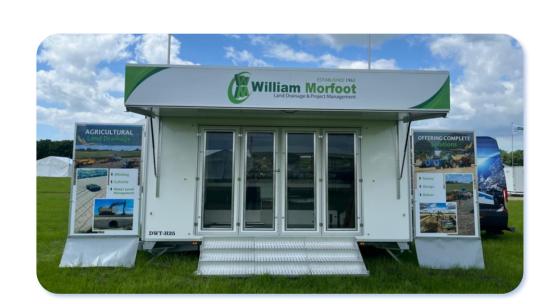

- Welcoming open entrance with wide steps
- Lift up canopy with headboard
- Staff door to offside
- Glass bifold doors
- Display wing panels to each end
- 2 x 6m flag poles rotating arms optional

## **Exterior Graphics Panels**

X & Y – 1140mm wide x 1960mm high Z - 4510mm wide x 545mm high