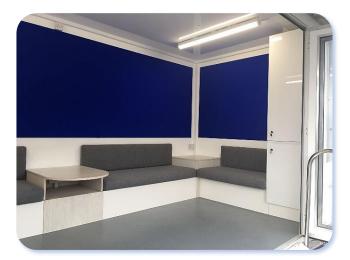

## Interior:

- Plenty of storage seating
- Fixed coffee tables
- Wall mounted monitor optional
- Compact galley to front area with undercounter fridge
- Vinyl flooring
- 240V electrics (16 amp ceeform, single phase supply required)