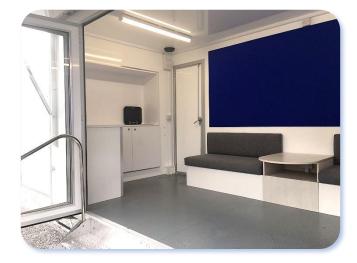

## Interior:

- Plenty of storage seating
- Fixed coffee tables
- Wall mounted monitor optional
- Compact galley to front area with undercounter fridge
- Vinyl flooring
- 240V electrics (16 amp ceeform, single phase supply required)