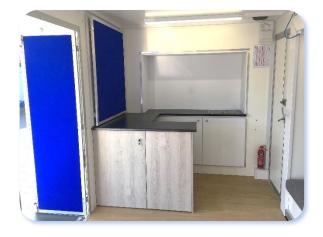

- Welcoming entrance with folding display panels
- Lift up daylight canopy with headboard
- · Display wing panels to each end
- · Staff door to offside
- 2 x 6m flag poles rotating arms optional

- Plenty of seating with storage & plinth heater
- Fixed coffee tables
- Daylight roof in pod for natural light
- Wall mounted monitor optional
- Full height storage cupboard
- Galley to front area with swing round privacy panel
- Vinyl flooring
- 240V electrics (16 amp ceeform, single phase supply required)