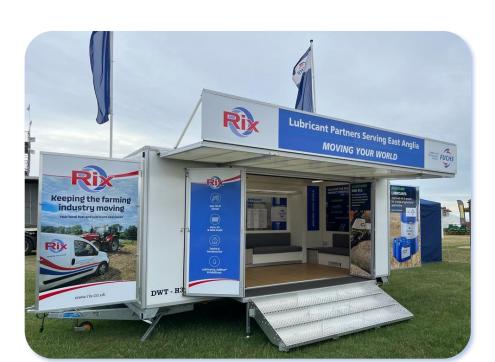

- Welcoming entrance with folding display panels
- Lift up daylight canopy with headboard
- · Display wing panels to each end
- · Staff door to offside
- 2 x 6m flag poles rotating arms optional

- Plenty of seating with storage & plinth heater
- Fixed coffee tables
- Daylight roof in pod for natural light
- Wall mounted monitor optional
- Full height storage cupboard
- Galley to front area with swing round privacy panel
- Vinyl flooring
- 240V electrics (16 amp ceeform, single phase supply required)