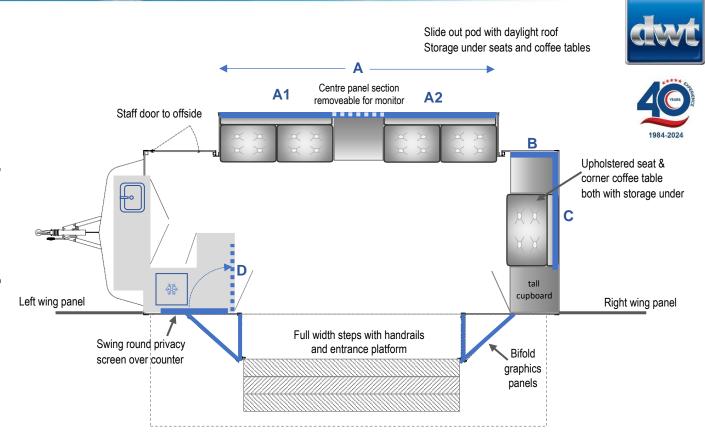

- Welcoming entrance with folding display panels
- Lift up daylight canopy with headboard
- · Display wing panels to each end
- · Staff door to offside
- 2 x 6m flag poles rotating arms optional

- Plenty of seating with storage & plinth heater
- Fixed coffee tables
- Daylight roof in pod for natural light
- Wall mounted monitor optional
- Full height storage cupboard
- Galley to front area with swing round privacy panel
- Vinyl flooring
- 240V electrics (16 amp ceeform, single phase supply required)

## **Interior Graphics Panels**

A (full) – 3520mm wide x 890mm high A1 & A2 – 1340mm wide x 890mm high

B - 430mm wide x 1220mm high

C - 1310mm wide x 1220mm high

D-930mm wide x 1110mm high

## **Trailer Footprint**

Fully Open:

Length - 8.2m

Width - 4.5m

E & OE

DO NOT SCALE - Please note all dimensions shown are nominal and therefore may be subject to change.