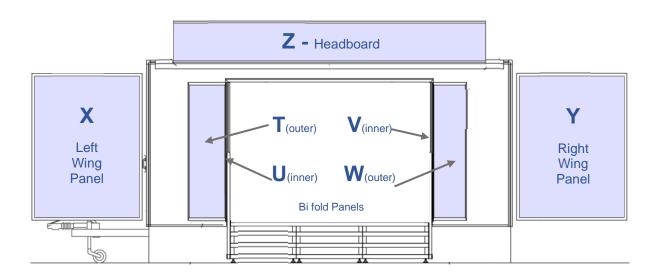

## **Exterior Graphics Panels**

T & W - 770mm wide x 1855mm high

U - 510mm wide x 1855mm high

V – 525mm wide x 1855mm high

X & Y - 1155mm wide x 1945mm high

Z – 5210mm wide x 545mm high