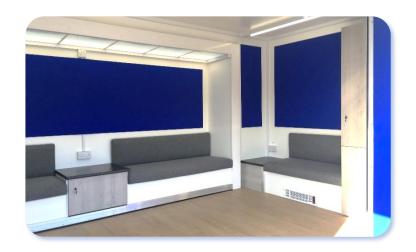

- Welcoming entrance with folding display panels
- Lift up daylight canopy with headboard
- · Display wing panels to each end
- · Staff door to offside
- 2 x 6m flag poles rotating arms optional

- Plenty of seating with storage & plinth heater
- Fixed coffee tables
- Daylight roof in pod for natural light
- Wall mounted monitor optional
- Full height storage cupboard
- Galley to front area with swing round privacy panel
- Vinyl flooring
- 240V electrics (16 amp ceeform, single phase supply required)